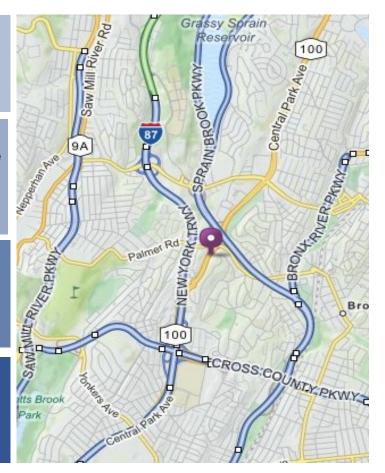

Superior Highway Access Close to NY State Thruway, Sprain Brook, Cross County, Hutch, & Saw Mill Parkway

Flexible Lease Terms &

Landlord Concessions Available

For more information or to view this property call: David Richman at 914-422-0100 x13 or David@RakowGroup.com