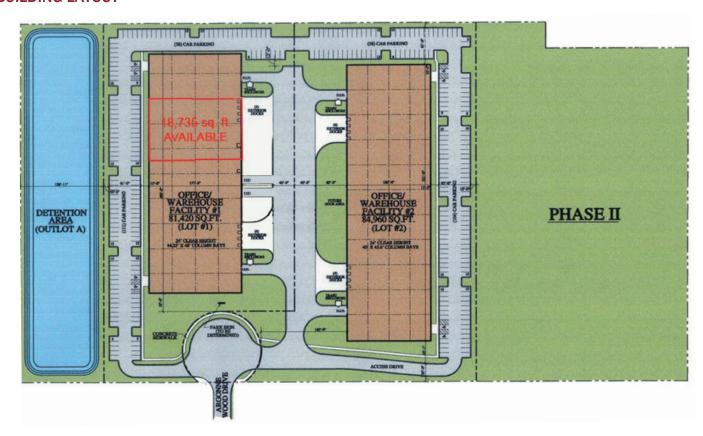

### **BUILDING LAYOUT**

#### **BUILDING SPECIFICATIONS:**

| Available Space:  | 18,735 SF               |
|-------------------|-------------------------|
| Building Size:    | 81,420 SF               |
| Office:           | <u>+</u> 646 SF         |
| Clear Height:     | 24'                     |
| Loading:          | Four (4) exterior docks |
| Typical Bay Size: | 44' x 48'               |
| Sprinkler:        | ESFR                    |
|                   |                         |