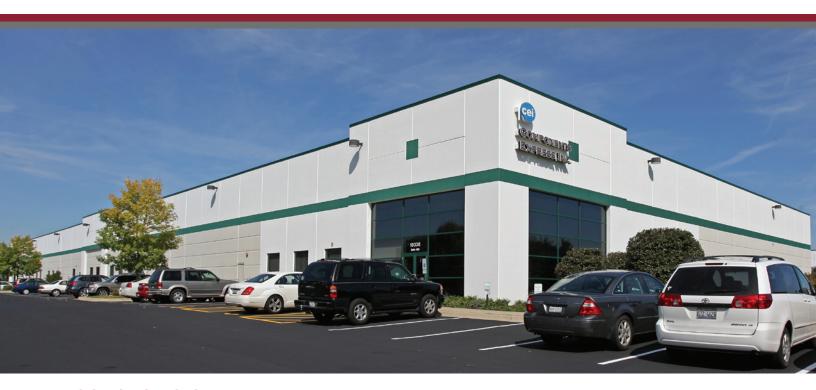

# 10330 ARGONNE WOODS DRIVE

Woodridge, Illinois

18,735 SF Available for Lease

#### **BUILDING SPECIFICATIONS:**

| Available Space:  | 18,735 SF               |
|-------------------|-------------------------|
| Building Size:    | 81,420 SF               |
| Office:           | <u>+</u> 646 SF         |
| Clear Height:     | 24'                     |
| Loading:          | Four (4) exterior docks |
| Typical Bay Size: | 44' x 48'               |
| Sprinkler:        | ESFR                    |
|                   |                         |