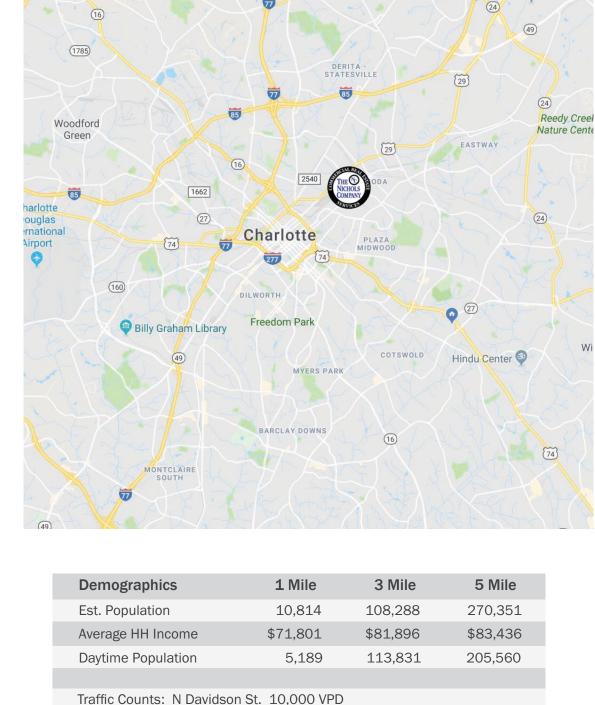

## 2712 N. Davidson St.

Charlotte, NC 28205

## **ABOUT**

.41 acres for sale on N Davidson St, conveniently located between Heist Brewery and Amelie's, and walking distance to numerous NoDa shops and restaurants. Great opportunity to build single family homes or re-zone to higher density (parcel is currently zoned R5). Site is located across the street from a future mixed-use project consisting of multi-family and commercial, and also near Highland Park, a Saussy Burbank development of \$500k+ townhomes. The Sales Price of this property is \$499,000.