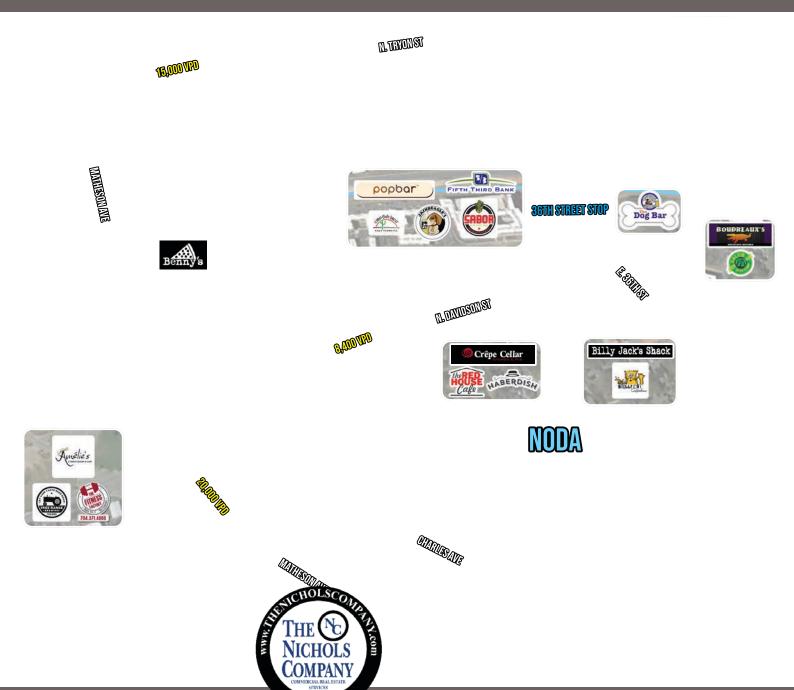

## **ABOUT**

.41 acres for sale on N Davidson St, conveniently located between Heist Brewery and Amelie's, and walking distance to numerous NoDa shops and restaurants. Great opportunity to build single family homes or re-zone to higher density (parcel is currently zoned R5). Site is located across the street from a future mixed-use project consisting of multi-family and commercial, and also near Highland Park, a Saussy Burbank development of \$500k+ townhomes. The Sales Price of this property is \$499,000.