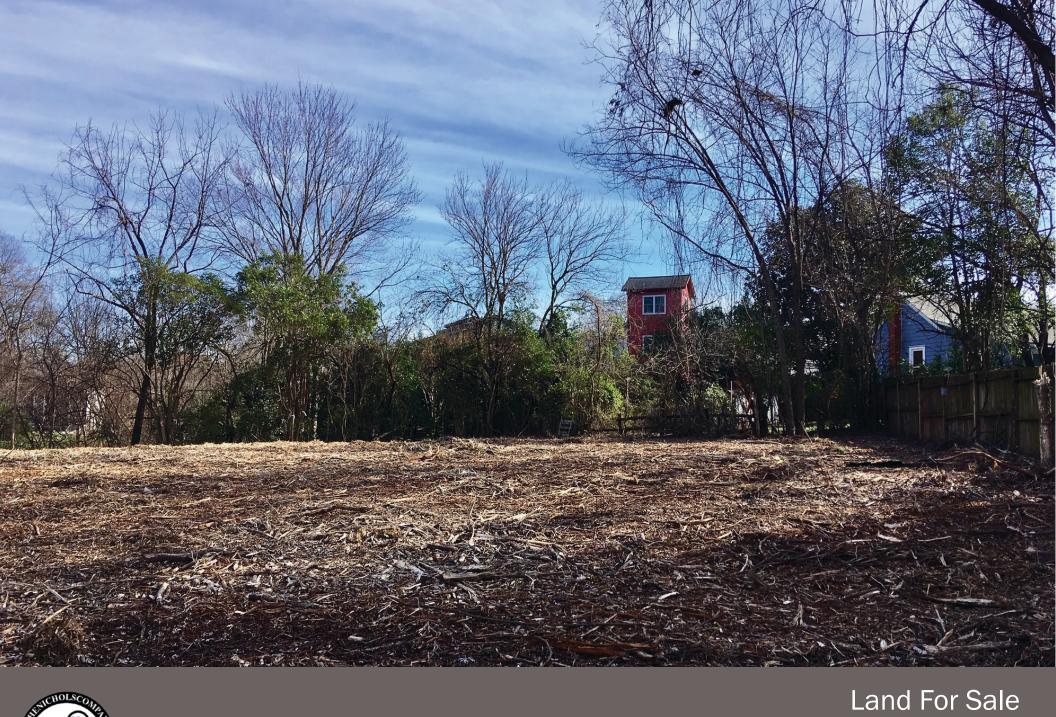

## 2712 N. Davidson St.

Charlotte, NC 28205

## **ABOUT**

.41 acres for sale on N Davidson St, conveniently located between Heist Brewery and Amelie's, and walking distance to numerous NoDa shops and restaurants. Great opportunity to build single family homes or re-zone to higher density (parcel is currently zoned R5). Site is located across the street from a future mixed-use project consisting of multi-family and commercial, and also near Highland Park, a Saussy Burbank development of \$500k+ townhomes. The Sales Price of this property is \$499,000.