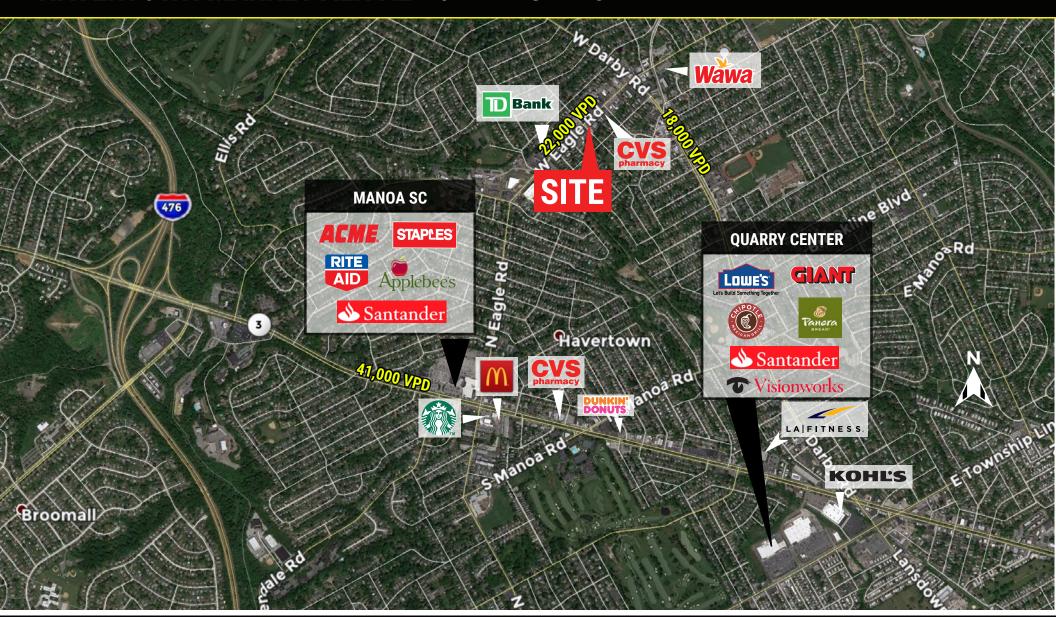

EAGLE ROAD, HAVERTOWN, PA 19083

## FOR LEASE: \$16 PSF MODIFIED GROSS BASE

#### **PROPERTY FEATURES**

- ✓ Enclosed front vestibule area followed by a large, open floor plan
- 1 bathroom and a stockroom section in the rear of the space
- ✓ Ample Parking
- ✓ Great signage along the front side of building











#### **CONTACT US**

**RONALD CASEY** 

Phone: 610.359.1100 Cell: 610.764.5826 Email: rcasey@zmcre.com 1306 Wilmington Pike, Suite A-2 West Chester, PA 19382 610.359.1100

www.zmcre.com

# **HAVERTOWN SITE LOCATION AERIAL -** 61 W EAGLE ROAD





## **CONTACT US**

**RONALD CASEY** 

Phone: 610.359.1100 Cell: 610.764.5826 Email: rcasey@zmcre.com 1306 Wilmington Pike, Suite A-2 West Chester, PA 19382 610.359.1100

www.zmcre.com

## **HAVERTOWN MARKET AERIAL** - 61 W EAGLE ROAD





### **CONTACT US**

**RONALD CASEY** 

Phone: 610.359.1100 Cell: 610.764.5826 Email: rcasey@zmcre.com 1306 Wilmington Pike, Suite A-2 West Chester, PA 19382 610.359.1100 www.zmcre.com

## **ABOUT ZOMMICK McMAHON COMMERCIAL REAL ESTATE**

Zommick McMahon Commercial Real Estate, Inc. has been a Metro Philadelphia Area staple since its inception in 1949. The Company was founded by Joseph Zommick, and continues today with Ryan McMahon and his highly experienced staff, whom are all results-oriented professionals.

#### **SOME OF OUR SATISFIED CLIENTS:**





































#### **CONTACT US**

RONALD CASEY Phone: 610.359.1100

Cell: 610.764.5826 Email: rcasey@zmcre.com