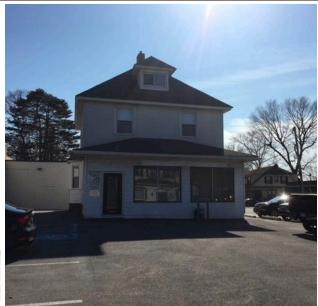

# **± 1,600 SF RETAIL / OFFICE SPACE AVAILABLE** 61 W EAGLE ROAD, HAVERTOWN, PA 19083

#### **PROPERTY FEATURES**

- ✓ Enclosed front vestibule area followed by a large, open floor plan
- 1 bathroom and a stockroom section in the rear of the space
- ✓ Ample Parking
- ✓ Great signage along the front side of building