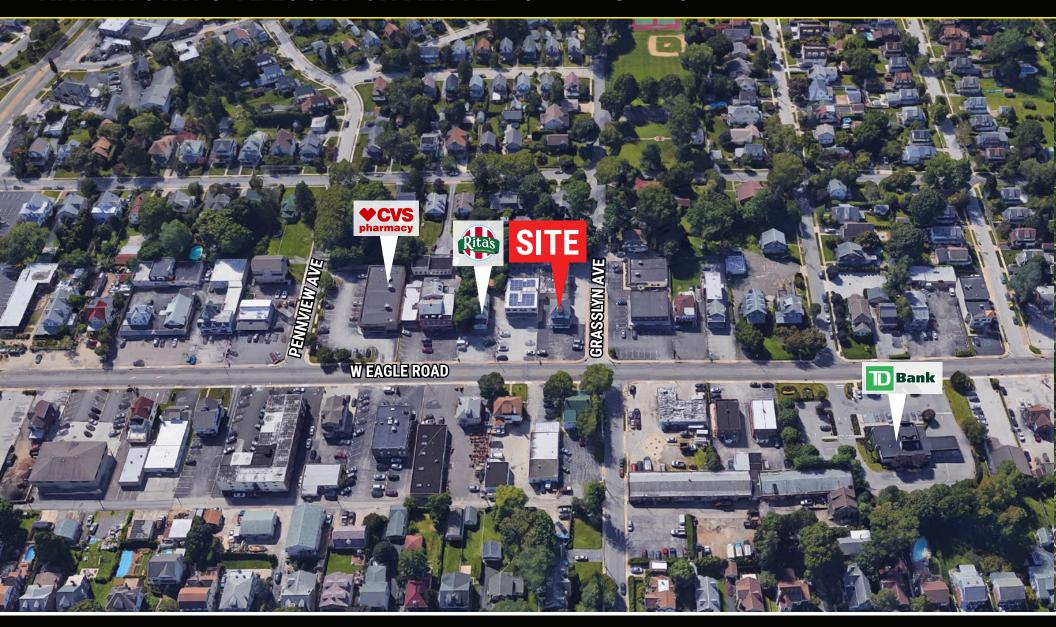

# **± 1,600 SF RETAIL / OFFICE SPACE AVAILABLE** 61 W EAGLE ROAD, HAVERTOWN, PA 19083

## FOR LEASE: \$16 PSF MODIFIED GROSS BASE

#### **PROPERTY FEATURES**

- ✓ Enclosed front vestibule area followed by a large, open floor plan
- 1 bathroom and a stockroom section in the rear of the space
- ✓ Ample Parking
- ✓ Great signage along the front side of building











#### **CONTACT US**

**RONALD CASEY** 

Phone: 610.359.1100 Cell: 610.764.5826 Email: rcasey@zmcre.com 1306 Wilmington Pike, Suite A-2 West Chester, PA 19382 610.359.1100

www.zmcre.com

# **HAVERTOWN SITE LOCATION AERIAL -** 61 W EAGLE ROAD





## **CONTACT US**

**RONALD CASEY** 

Phone: 610.359.1100 Cell: 610.764.5826 Email: rcasey@zmcre.com 1306 Wilmington Pike, Suite A-2 West Chester, PA 19382 610.359.1100

www.zmcre.com

## **HAVERTOWN MARKET AERIAL** - 61 W EAGLE ROAD





### **CONTACT US**

**RONALD CASEY** 

Phone: 610.359.1100 Cell: 610.764.5826 Email: rcasey@zmcre.com 1306 Wilmington Pike, Suite A-2 West Chester, PA 19382 610.359.1100 www.zmcre.com

## **ABOUT ZOMMICK McMAHON COMMERCIAL REAL ESTATE**

Zommick McMahon Commercial Real Estate, Inc. has been a Metro Philadelphia Area staple since its inception in 1949. The Company was founded by Joseph Zommick, and continues today with Ryan McMahon and his highly experienced staff, whom are all results-oriented professionals.

#### **SOME OF OUR SATISFIED CLIENTS:**