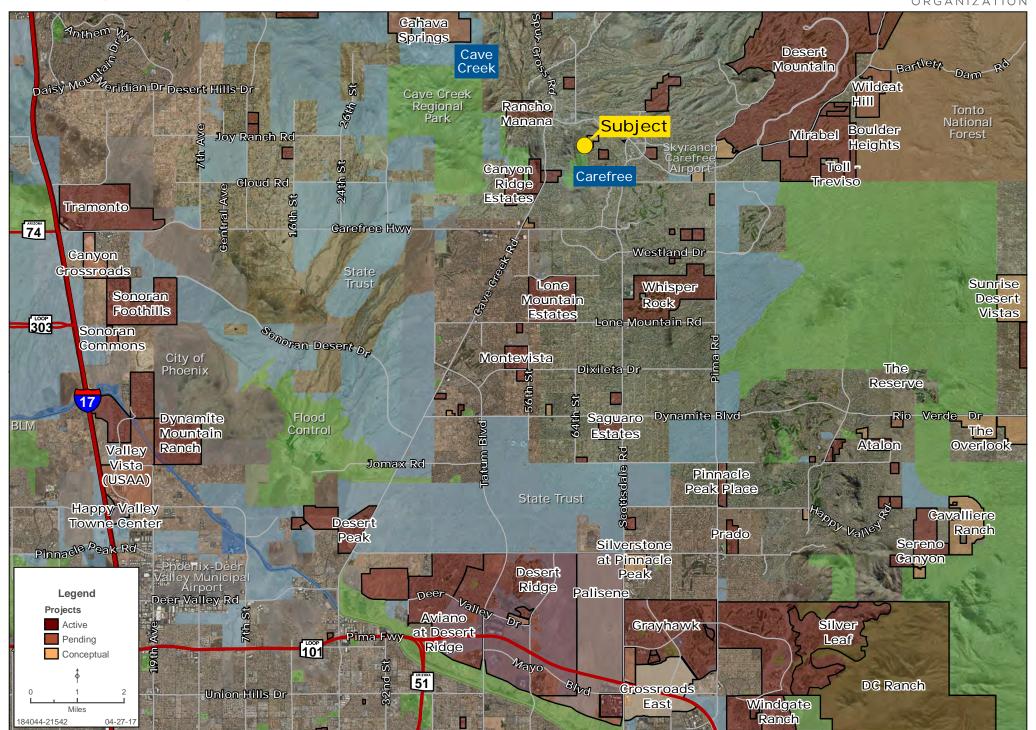

## S SEC CAVE CREEK RD & SCHOOL HOUSE RD SURROUNDING DEVELOPMENT MAP

Land Adviso