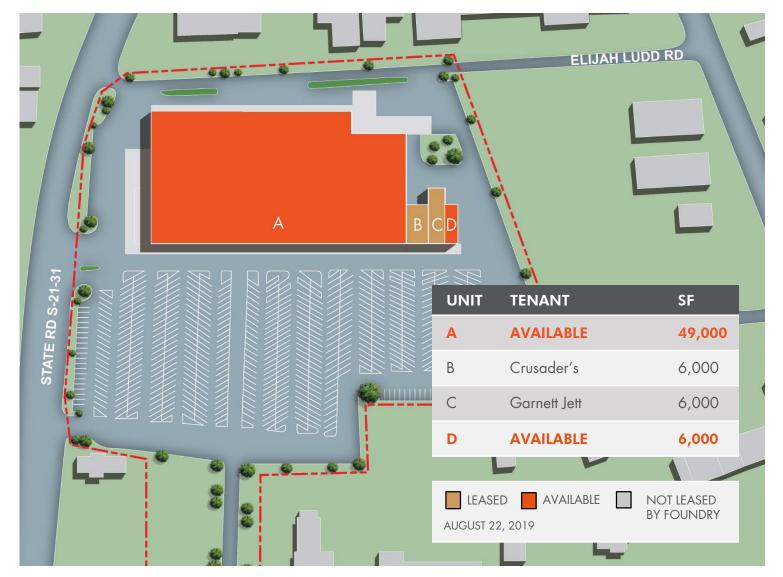

# FLORENCE ANCHOR OPPORTUNITY 2011HOFFMEYER RD, FLORENCE SC, 29501

#### **SITE PLAN**