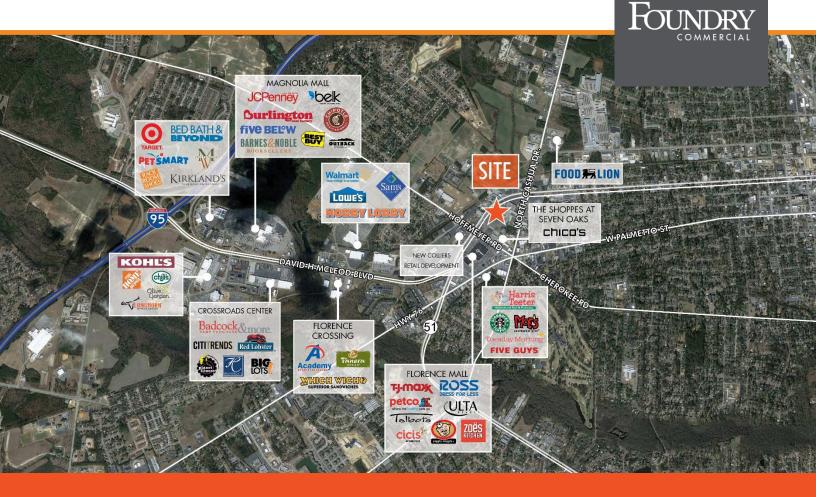

# FLORENCE ANCHOR OPPORTUNITY 2011 HOFFMEYER RD, FLORENCE SC, 29501

### **BUILDING FEATURES**

- Property is centrally located in the main retail corridor of Florence SC
- Serves as the main crossroads for the surrounding geographic area and for travelers alike, as evidenced by the high number of hotel in the immediate area
- Close proximity to two major malls;
  Florence Mall and Magnolia Mall

### LOCATION

As the hub of retail trade, services, entertainment, business and health care for a regional population base approaching 700,000, Florence County enjoys assets well beyond those found in most tertiary metropolitan markets in the United States. Nonetheless, small-town charm has been maintained. In short, Florence County offers "Global Reach ... With a Southern Touch."