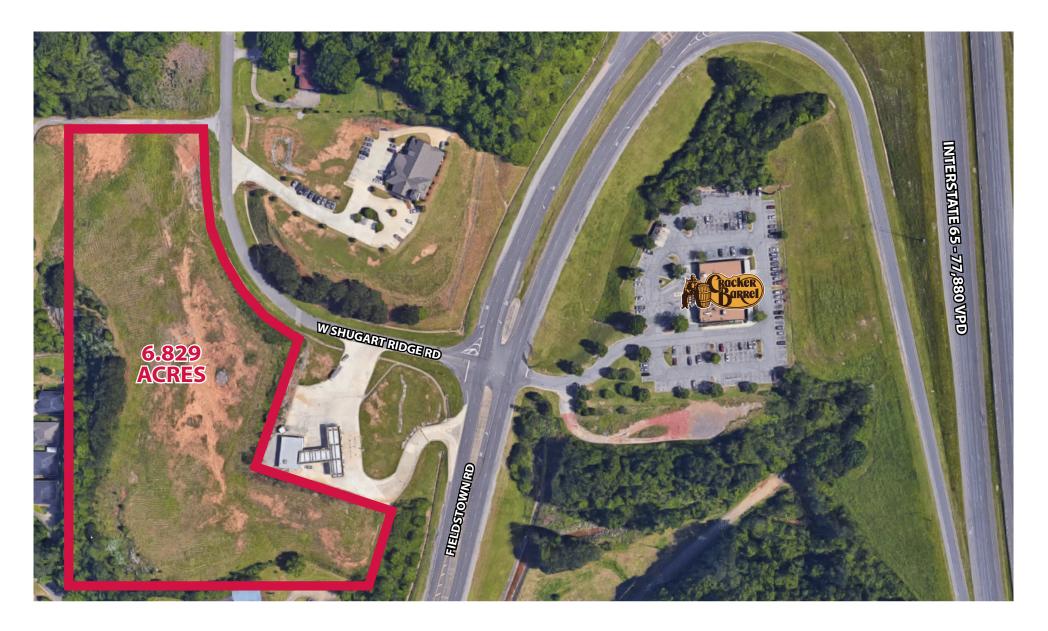

## 6.8 ACRES AVAILABLE SW CORNER I-65 AND FIELDSTOWN ROAD, GARDENDALE, ALABAMA 35071

- 6.829 acres available with frontage on Fieldstown Road in one of Birmingham's fastest growing suburbs just 10 minutes from downtown Birmingham
- Excellent development opportunity near Gardendale's main retail corridor including the new UAB free-standing emergency department & medical office building, Walmart Supercenter, Hobby Lobby, TJ Maxx, Publix and others
- **DEMOGRAPHICS**