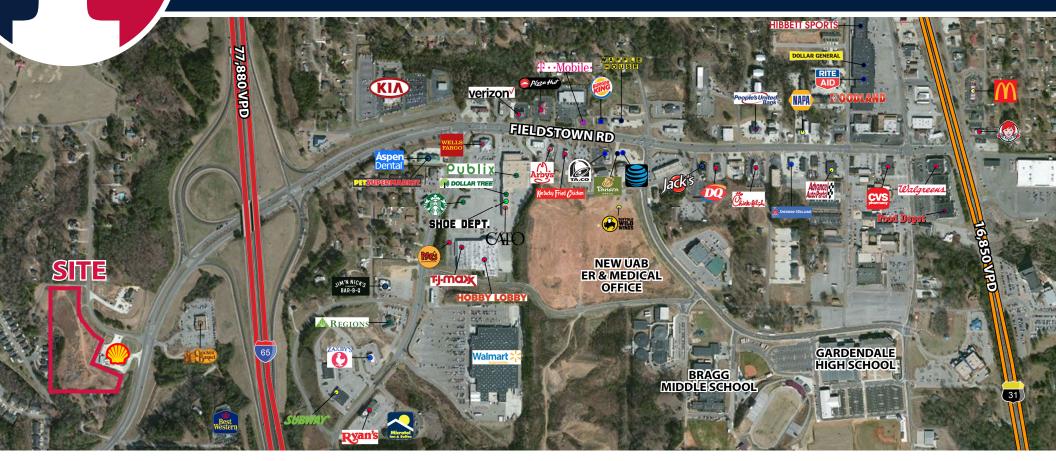

## 6.8 ACRES AVAILABLE SW CORNER I-65 AND FIELDSTOWN ROAD, GARDENDALE, ALABAMA 35071

- 6.829 acres available with frontage on Fieldstown Road in one of Birmingham's fastest growing suburbs just 10 minutes from downtown Birmingham
- Excellent development opportunity near Gardendale's main retail corridor including the new UAB free-standing emergency department & medical office building, Walmart Supercenter, Hobby Lobby, TJ Maxx, Publix and others
- **DEMOGRAPHICS**