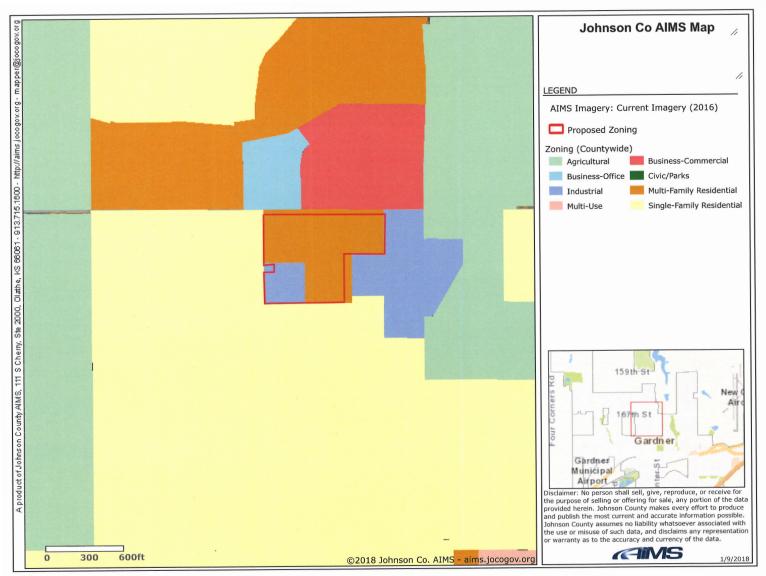

2) 4-Plex buildings and (1) duplex building on the 9.5 acres. The 2.2 acre industrial parcel needs to be rezoned to multi-family. Also see attached Aims zoning map.
- **TOPOGRAPHY** See attached Aims topography map
  - **UTILITIES** All utilities available See attached utility map

Sewers - On site shown as green on map

- Water There is a water main at the northwest corner of the property shown as blue line on map
- **SCHOOLS** Gardner-Edgerton school district



### **167TH ST & S GARDNER ST- FACING SOUTH**

**AERIALS** 





### **167TH ST & S GARDNER ST- FACING SOUTH**

**AERIALS** 





**AERIALS** 

#### **CERTIFICATE OF SURVEY**





**AERIALS** 

#### **CERTIFICATE OF SURVEY**





#### **AERIALS**

#### **DEVELOPMENT PLAN OF CHAPEL CREEK**





#### **PHOTOS**

## **ZONING MAP**





### **JOHNSON COUNTY AIMS MAP**



https://ims.jocogov.org/IMSPrint/prnlandscape.aspx

The information in this package has been obtained from sources believed reliable. While we do not doubt its accuracy we have not verified it and make no guarantee, warranty or representation about it. It is your responsibility to independently confirm its accuracy and completeness. Any projections, opinions, assumptions, or estimates used are for example only and do not represent the current or future performance of the property. You and your advisors should conduct a careful, independent investigation of the property to determine to your satisfaction the suitability of the property for your needs. © 2017



1/2

#### **TOPOGRAPHY MAP**



The information in this package has been obtained from source