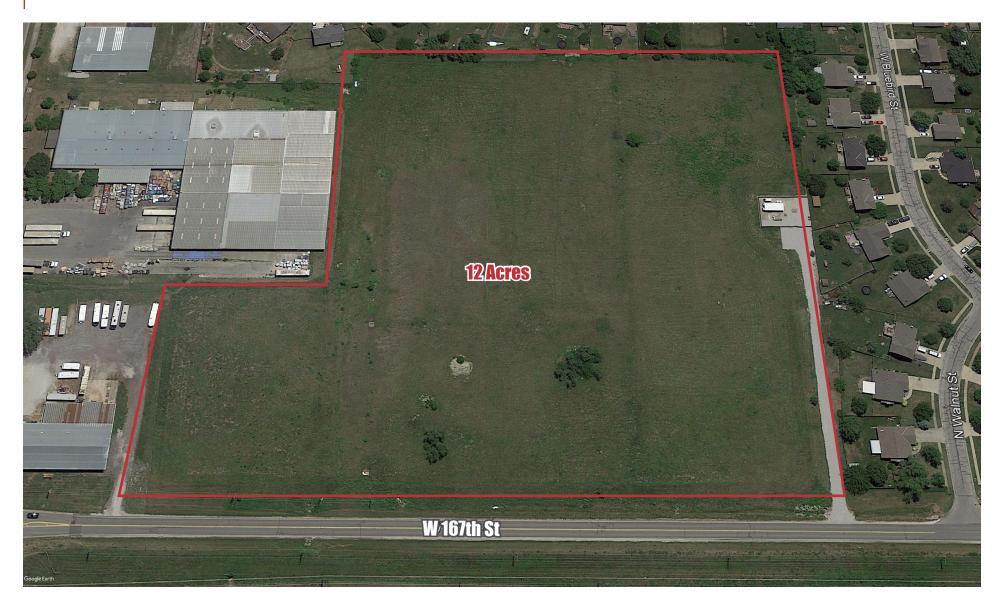

### **167TH ST & S GARDNER ST- FACING SOUTH**

**AERIALS** 

### **167TH ST & S GARDNER ST- FACING SOUTH**

**AERIALS** 

**AERIALS** 

#### **AERIALS**