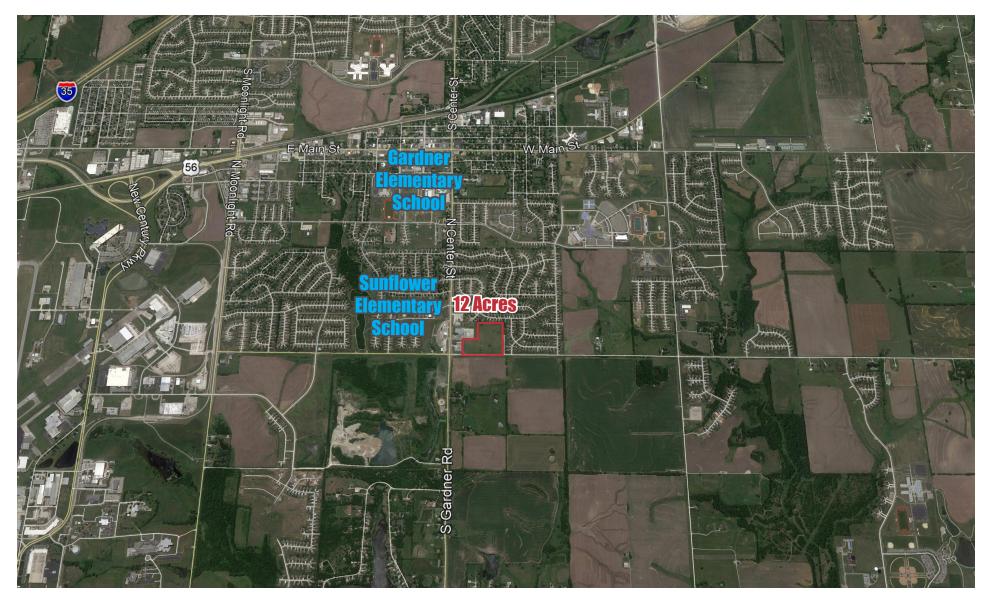

Sewers - On site shown as green on map

- Water There is a water main at the northwest corner of the property shown as blue line on map
- **SCHOOLS** Gardner-Edgerton school district

#### **AERIALS**