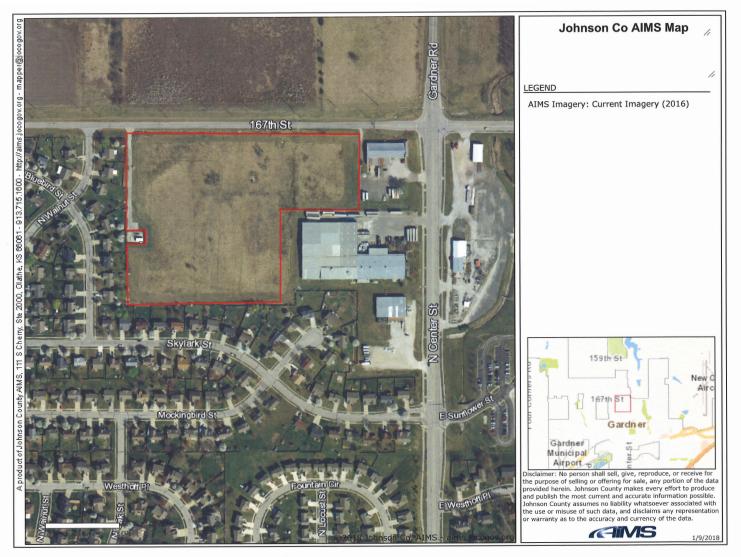

### **167TH ST & S GARDNER ST- FACING SOUTH**

**AERIALS** 

### **167TH ST & S GARDNER ST- FACING SOUTH**

**AERIALS** 

**AERIALS** 

#### **AERIALS**