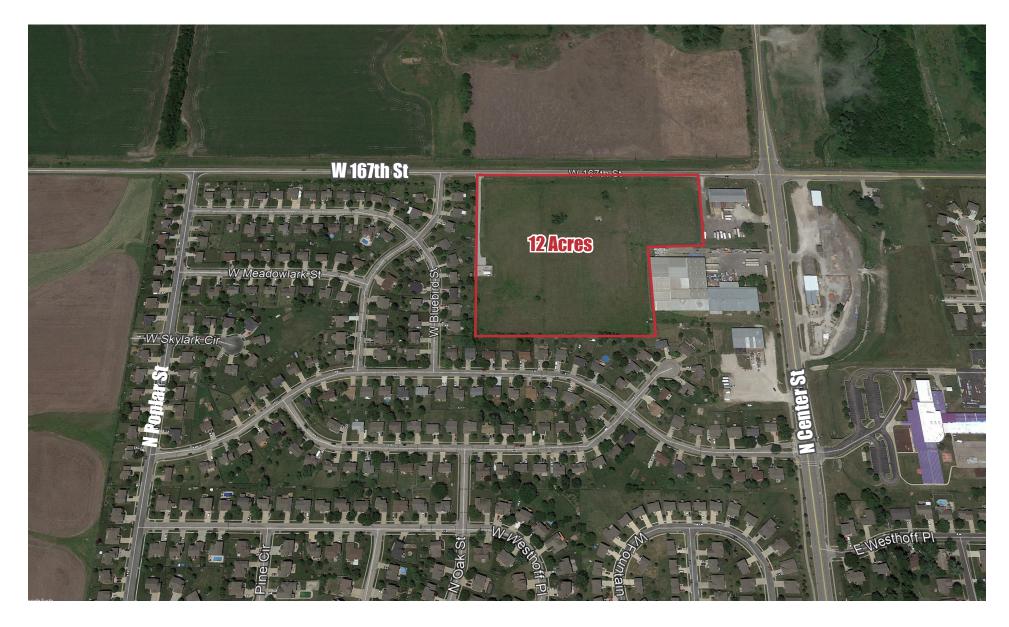

### **167TH ST & S GARDNER ST- FACING SOUTH**

**AERIALS** 

### **167TH ST & S GARDNER ST- FACING SOUTH**

**AERIALS** 

**AERIALS** 

#### **AERIALS**