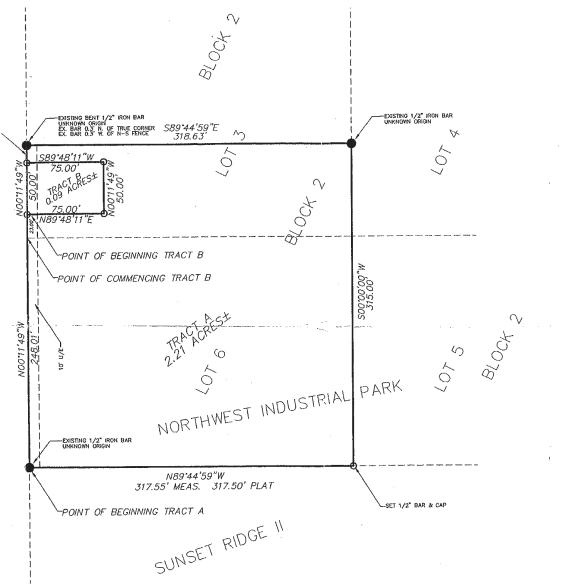

>2.2 Acres</u> 11.7 Acres
  - **PRICE** \$1,250,000
  - **ZONING** See attached land plan, which shows (22) 4-Plex buildings and (1) duplex building on the 9.5 acres. The 2.2 acre industrial parcel needs to be rezoned to multi-family. Also see attached Aims zoning map.
- **TOPOGRAPHY** See attached Aims topography map
  - **UTILITIES** All utilities available See attached utility map

Sewers - On site shown as green on map

- Water There is a water main at the northwest corner of the property shown as blue line on map
- **SCHOOLS** Gardner-Edgerton school district



### **167TH ST & S GARDNER ST- FACING SOUTH**

**AERIALS** 





### **167TH ST & S GARDNER ST- FACING SOUTH**

**AERIALS** 





**AERIALS** 

#### **CERTIFICATE OF SURVEY**





**AERIALS** 

#### **CERTIFICATE OF SURVEY**





#### **AERIALS**

#### **DEVELOPMENT PLAN OF CHAPEL CREEK**





#### **PHOTOS**

## **ZONING MAP**





### **JOHNSON COUNTY AIMS MAP**



https://ims.jocogov.org/IMSPrint/prnlandscape.aspx

The information in this package has been obtained from sources believed reliable. While we do not doubt its accuracy we have not verified it and make no guarantee, warranty or representation about it. It is your responsibility to independently confirm its accuracy and completeness. Any projections, opinions, assumptions, or estimates used are for example only and do not represent the current or future performance of the property. You and your advisors should conduct a careful, independent investigation of the property to determine to your satisfaction the suitability of the property for your needs