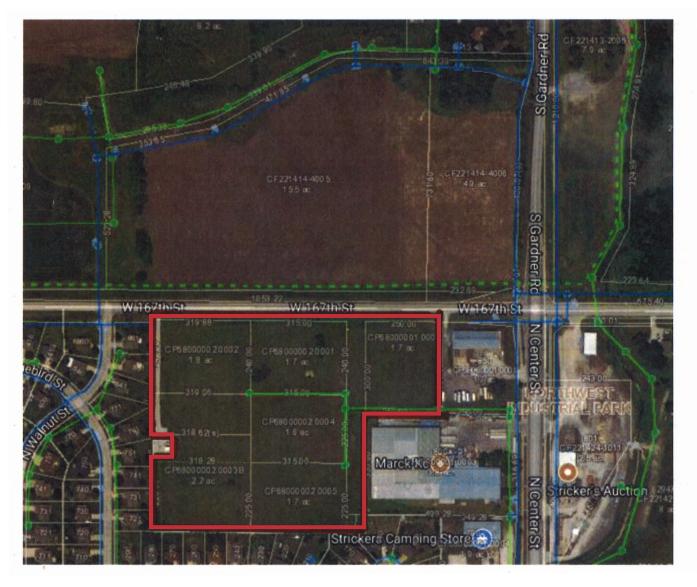

#### **CERTIFICATE OF SURVEY**

#### **167TH ST & S GARDNER ST**

- **LOCATION** On the south side of 167th St, about 300 ft west of Gardner
  - ACRES See attached survey RP-3 Multi-Family 9.5 Acres M-2 Industrial <u>2.2 Acres</u> 11.7 Acres
  - **PRICE** \$1,250,000
  - **ZONING** See attached land plan, which shows (22) 4-Plex buildings and (1) duplex building on the 9.5 acres. The 2.2 acre industrial parcel needs to be rezoned to multi-family. Also see attached Aims zoning map.
- **TOPOGRAPHY** See attached Aims topography map
  - **UTILITIES** All utilities available See attached utility map