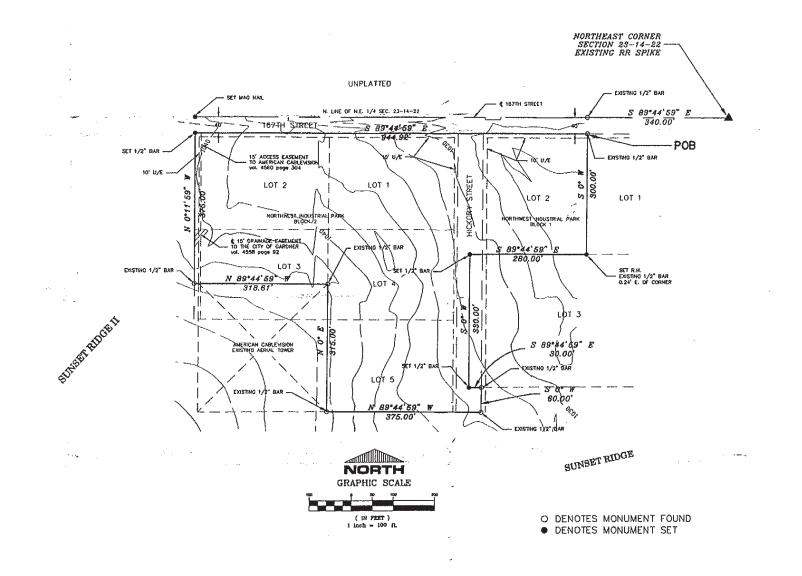

rvey RP-3 Multi-Family 9.5 Acres M-2 Industrial <u>2.2 Acres</u> 11.7 Acres
  - **PRICE** \$1,250,000
  - **ZONING** See attached land plan, which shows (22) 4-Plex buildings and (1) duplex building on the 9.5 acres. The 2.2 acre industrial parcel needs to be rezoned to multi-family. Also see attached Aims zoning map.
- **TOPOGRAPHY** See attached Aims topography map
  - **UTILITIES** All utilities available See attached utility map

Sewers - On site shown as green on map

- Water There is a water main at the northwest corner of the property shown as blue line on map
- **SCHOOLS** Gardner-Edgerton school district



### **167TH ST & S GARDNER ST- FACING SOUTH**

**AERIALS** 





### **167TH ST & S GARDNER ST- FACING SOUTH**

**AERIALS** 





**AERIALS** 

#### **CERTIFICATE OF SURVEY**





**AERIALS** 

#### **CERTIFICATE OF SURVEY**





#### **AERIALS**

#### **DEVELOPMENT PLAN OF CHAPEL CREEK**





#### **PHOTOS**

## **ZONING MAP**





### **JOHNSON COUNTY AIMS MAP**



https://ims.jocogov.org/IMSPrint/prnlandscape.aspx

The information in this package has been obtained from sources believed reliable. While we do not doubt its accuracy we have not verified it and make no guarantee, warranty or representation about it. It is your responsibility to independently confirm its accuracy and completeness. Any projections, opinions, assumptions, or estimates used are for example only and do not represent the current or future performance of the property. You and your advisors should conduct a careful, independent investigation of the property to determine to your satisfact