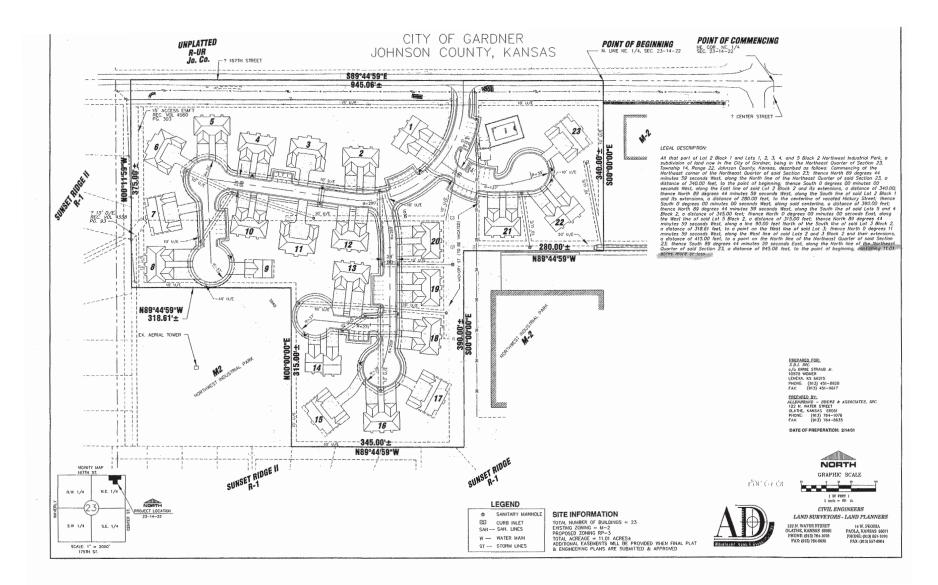

#### **167TH ST & S GARDNER ST**

- **LOCATION** On the south side of 167th St, about 300 ft west of Gardner
  - ACRES See attached survey RP-3 Multi-Family 9.5 Acres M-2 Industrial <u>2.2 Acres</u> 11.7 Acres
  - **PRICE** \$1,250,000
  - **ZONING** See attached land plan, which shows (22) 4-Plex buildings and (1) duplex building on the 9.5 acres. The 2.2 acre industrial parcel needs to be rezoned to multi-family. Also see attached Aims zoning map.
- **TOPOGRAPHY** See attached Aims topography map
  - **UTILITIES** All utilities available See attached utility map

#### **DEVELOPMENT PLAN OF CHAPEL CREEK**