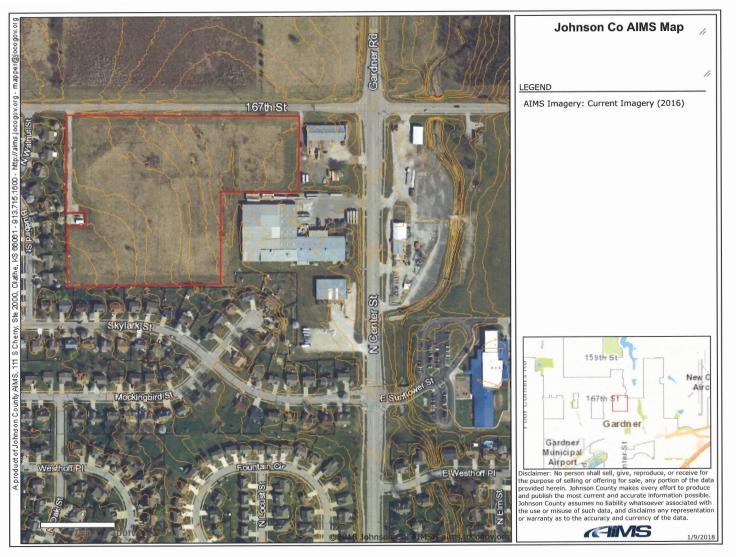

### **JOHNSON COUNTY AIMS MAP**

https://ims.jocogov.org/IMSPrint/prnlandscape.aspx

The information in this package has been obtained from sources believed reliable. While we do not doubt its accuracy we have not verified it and make no guarantee, warranty or representation about it. It is your responsibility to independently confirm its accuracy and completeness. Any projections, opinions, assumptions, or estimates used are for example only and do not represent the current or future performance of the property. You and your advisors should conduct a careful, independent investigation of the property to determine to your satisfaction the suitability of the property for your needs. © 2017

#### **167TH ST & S GARDNER ST**

- **LOCATION** On the south side of 167th St, about 300 ft west of Gardner
  - ACRES See attached survey RP-3 Multi-Family 9.5 Acres M-2 Industrial <u>2.2 Acres</u> 11.7 Acres
  - **PRICE** \$1,250,000
  - **ZONING** See attached land plan, which shows (22) 4-Plex buildings and (1) duplex building on the 9.5 acres. The 2.2 acre industrial parcel needs to be rezoned to multi-family. Also see attached Aims zoning map.
- **TOPOGRAPHY** See attached Aims topography map
  - **UTILITIES** All utilities available See attached utility map