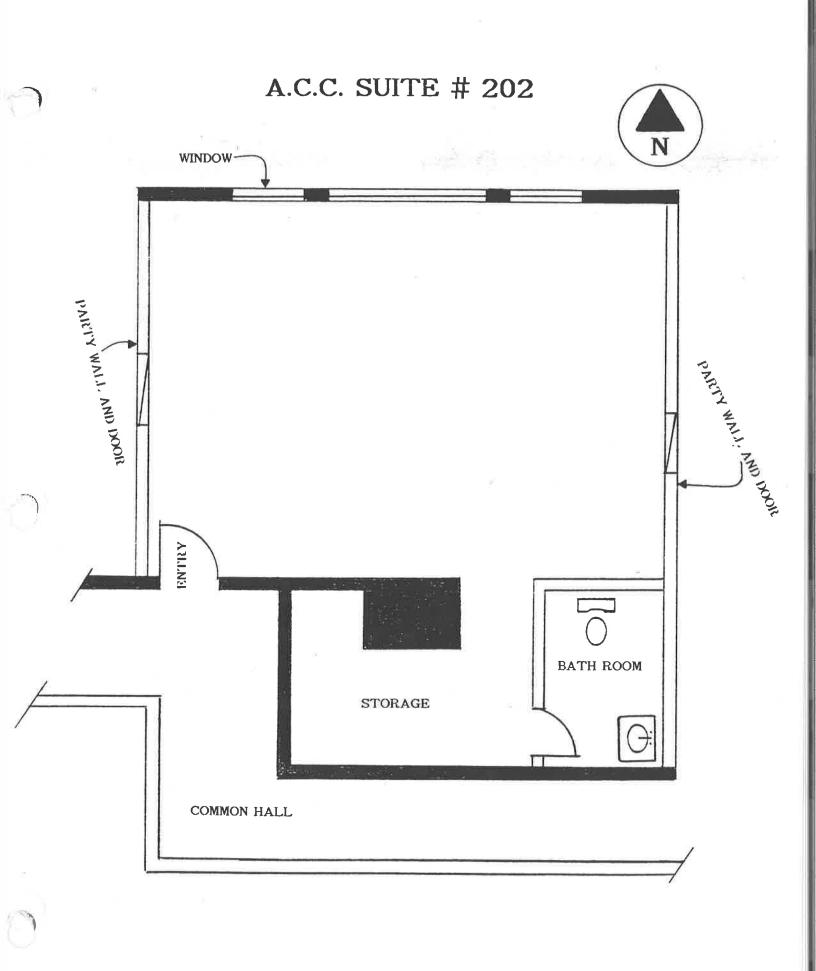

### 1276 East Colorado Boulevard, Pasadena, Ca

AVAILABLE SPACE:

Suite 200 – Approx. 580 RSF

Suite 202 – Approx. 430 RSF Suite 204 – Approx. 370 RSF.

(Suites 200 & 202 – Approx. 1,010 RSF)

RENTAL RATE:

\$2.25 per sq. ft., Full Service Gross. Landlord