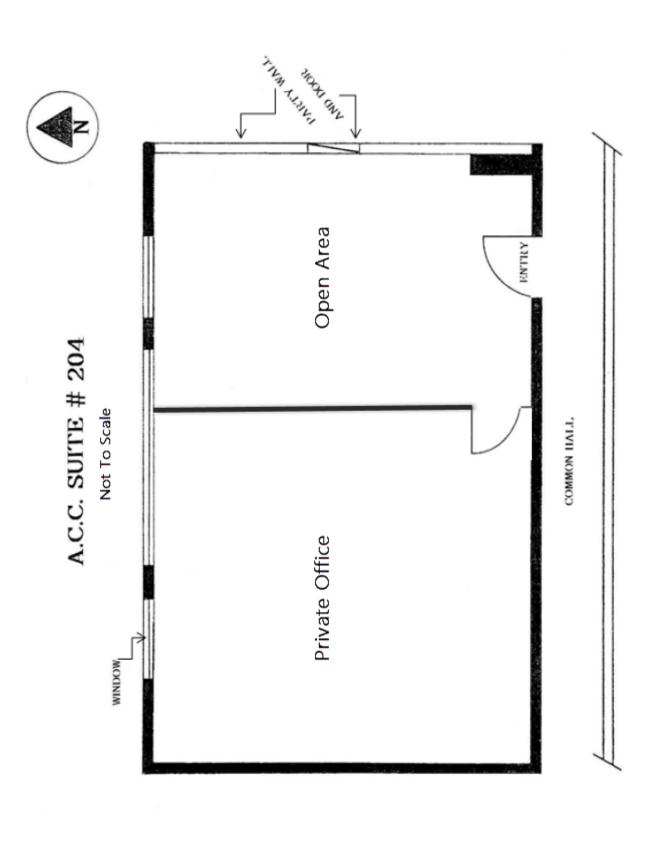

### 1276 East Colorado Boulevard, Pasadena, Ca

AVAILABLE SPACE:

Suite 200 – Approx. 580 RSF

Suite 202 – Approx. 430 RSF Suite 204 – Approx. 370 RSF.

(Suites 200 & 202 – Approx. 1,010 RSF)

RENTAL RATE:

\$2.25 per sq. ft., Full Service Gross. Landlord