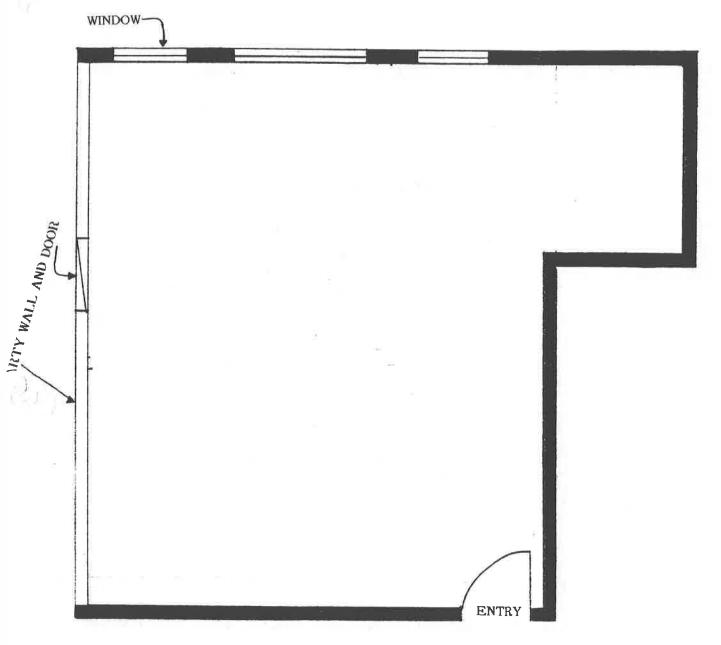

RSF.

(Suites 200 & 202 – Approx. 1,010 RSF)

RENTAL RATE:

\$2.25 per sq. ft., Full Service Gross. Landlord

pays for utilities and five (5) day interior

janitorial.

AVAILABLE:

November 1, 2018.

PARKING:

Convenient surface parking in parking lot next to the building, free of charge, and easy street

parking.

**AMMENITIES** 

- Open space with several private offices.
- Close to Pasadena City College and California Institute of Technology.
- Easy access to 210 Foothill Freeway.
- Impeccable property management.

DO NOT DISTURB TENANT.
PLEASE MAKE APPOINTMENT WITH AGENT.



#### For Further Information, Contact:

CAROLE WALKER

cwalker9@aol.com License No. 01525534 DAN ALLE dalle@redstonecre.com License No. 01017941

(626) 795-2255



# SUITES 200 & 202







## A.C.C. SUITE # 200



COMMON HALL