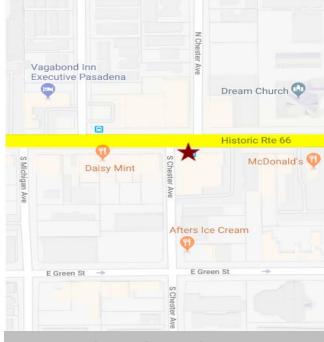

### 1276 East Colorado Boulevard, Pasadena, Ca

AVAILABLE SPACE:

Suite 200 – Approx. 580 RSF

Suite 202 – Approx. 430 RSF Suite 204 – Approx. 370 RSF.

(Suites 200 & 202 – Approx. 1,010 RSF)

RENTAL RATE:

\$2.25 per sq. ft., Full Service Gross. Landlord

pays for utilities and five (5) day interior

janitorial.

AVAILABLE:

November 1, 2018.

PARKING:

Convenient surface parking in parking lot next to the building, free of charge, and easy street

parking.

**AMMENITIES** 