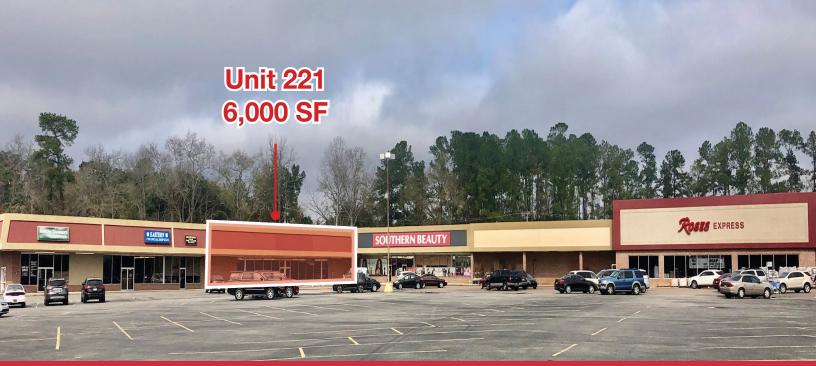

## For Lease - 6,000 & 20,000 SF

215 - 231 Robertson Blvd Walterboro, SC 29448

## **Property Features**

- Two (2) Units Available: 20,000 SF (Unit 231) and 6,000 SF (Unit 221) retail space
- Located on Robertson Blvd in the heart of the Walterboro retail corridor
- Join Neighboring tenants Roses Express, NAPA Auto Parts, and Rent-A-Center
- Strong visibility on Robertson Blvd
- Robertson Blvd. VPD: 12,441
- Unit 221 Lease Rate: \$7/SF/NNN
- Unit 231 Lease Rate: \$5/SF/NNN

## **2 Units For Lease**

215 - 231 Robertson Blvd Walterboro, SC 29448