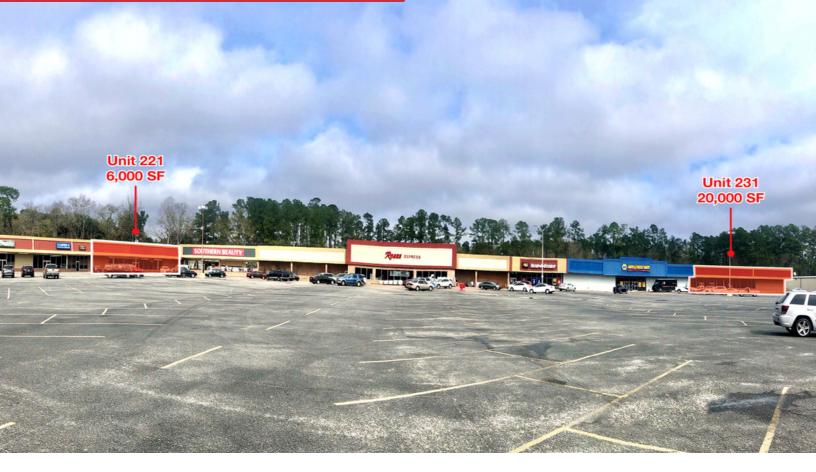

## For Lease - 6,000 & 20,000 SF

215 - 231 Robertson Blvd Walterboro, SC 29448

## **Property Features**

- Two (2) Units Available: 20,000 SF (Unit 231) and 6,000 SF (Unit 221) retail space
- Located on Robertson Blvd in the heart of the Walterboro retail corridor
- Join Neighboring tenants Roses Express, NAPA Auto Parts, and Rent-A-Center
- Strong visibility on Robertson Blvd
- Robertson Blvd. VPD: 12,441
- Unit 221 Lease Rate: \$7/SF/NNN
- Unit 231 Lease Rate: \$5/SF/NNN

## **2 Units For Lease**

215 - 231 Robertson Blvd Walterboro, SC 29448