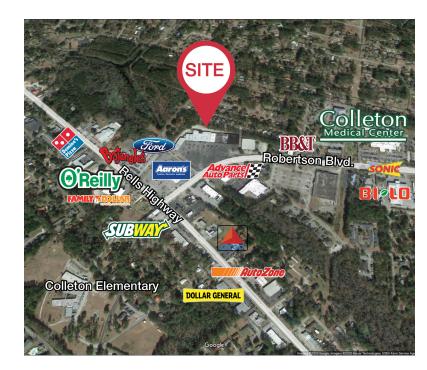

## For Lease - 6,000 & 20,000 SF

215 - 231 Robertson Blvd Walterboro, SC 29448

## **Property Features**

- Two (2) Units Available: 20,000 SF (Unit 231) and 6,000 SF (Unit 221) retail space
- Located on Robertson Blvd in the heart of the Walterboro retail corridor
- Join Neighboring tenants Roses Express, NAPA Auto Parts, and Rent-A-Center
- Strong visibility on Robertson Blvd
- Robertson Blvd. VPD: 12,441
- Unit 221 Lease Rate: \$7/SF/NNN
- Unit 231 Lease Rate: \$5/SF/NNN

## **2 Units For Lease**

215 - 231 Robertson Blvd Walterboro, SC 29448