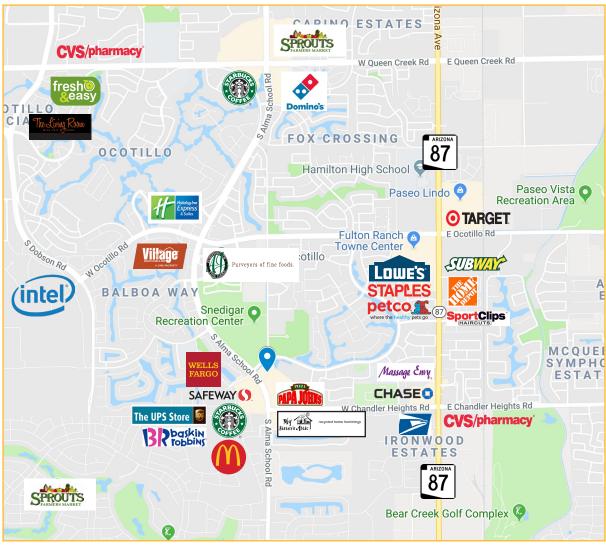

# Bldg G, Suite 2

- ±2,459 SF
- Reception, 5 Offices, Conference, Break Room, Bull Pen, 2 Rest Rooms
- Located at Alma School Rd & Chandler Heights
- Beautifully Maintained Grounds
- Available Immediately