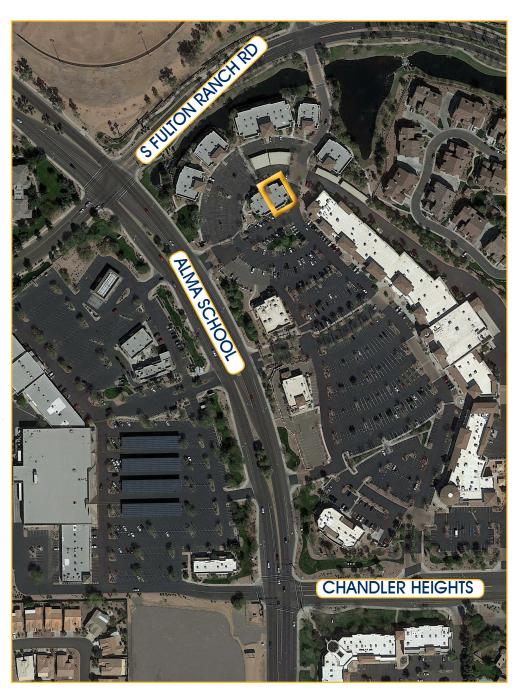

# Building/Site Information

| Address         | 4925 South Alma<br>School Rd.<br>Chandler, AZ 85248 |
|-----------------|-----------------------------------------------------|
| Parcels         | 303-48-960,961                                      |
| Bldg G, Suite 2 | ±2,459 SF                                           |
| Туре            | Office Condo                                        |
| Zoning          | PAD                                                 |

#### Traffic Counts

| S Alma School & S Basha Rd  | 22,081 | VPD |
|-----------------------------|--------|-----|
| Chandler Heights & Pleasant | 10,000 | VPD |
| S Alma School & W Lake Rd   | 25,500 | VPD |