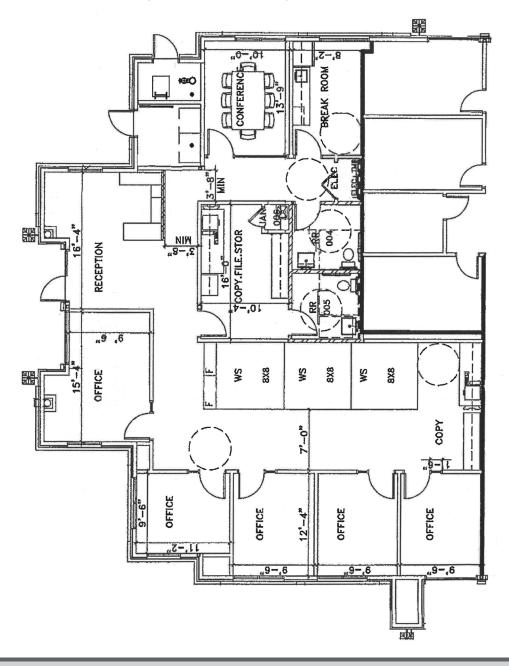

# Bldg G, Suite 2

- ±2,459 SF
- Reception, 5 Offices, Conference, Break Room, Bull Pen, 2 Rest Rooms
- Located at Alma School Rd & Chandler Heights
- Beautifully Maintained Grounds
- Available Immediately

### BUILDING G, SUITE 2 / 2,459 SF

The information contained herein has been obtained from various sources. We have no reason to doubt its accuracy; however, J & J Commercial Properties, Inc. has not verified such information and makes no guarantee, warranty or representation about such information. The prospective buyer or lessee should independently verify all dimensions, specifications, floor plans, and all information prior to the lease or purchase of the property. All offerings are subject to prior sale, lease, or withdrawal from the market without prior notice. Effective 12 12 18