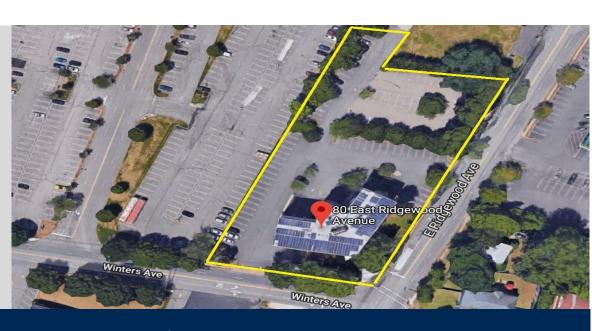

## **PHYSICAL**

SF Available 6,952 sf
Ceiling Height 9'
Heat GAS
Parking Spaces 4/1000
Zoning HCC2
Lease Price \$20 psf
CAM \$2.50 psf

Entire 2<sup>nd</sup> floor available for lease at corner of E Ridgewood Ave and Winters Ave. This is adjacent to Fashion Center and across from the new Valley Hospital (to be built). Excellent parking, visibility and convenience. Valley Bank branch on premises. Easy access to Route 17 & Garden State Parkway.