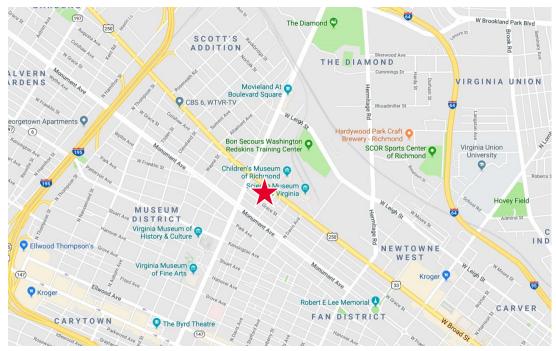

## **Close Proximity to Scott's Addition**

For more information, contact:

### **Property Features**

- 1,500 SF of Office/Retail with Broad Street frontage
- · Directly across from Children's Museum
- · Close proximity to Scott's Addition
- · Located at signalized intersection of W. Broad and Terminal Place
- · Exclusive off street parking available