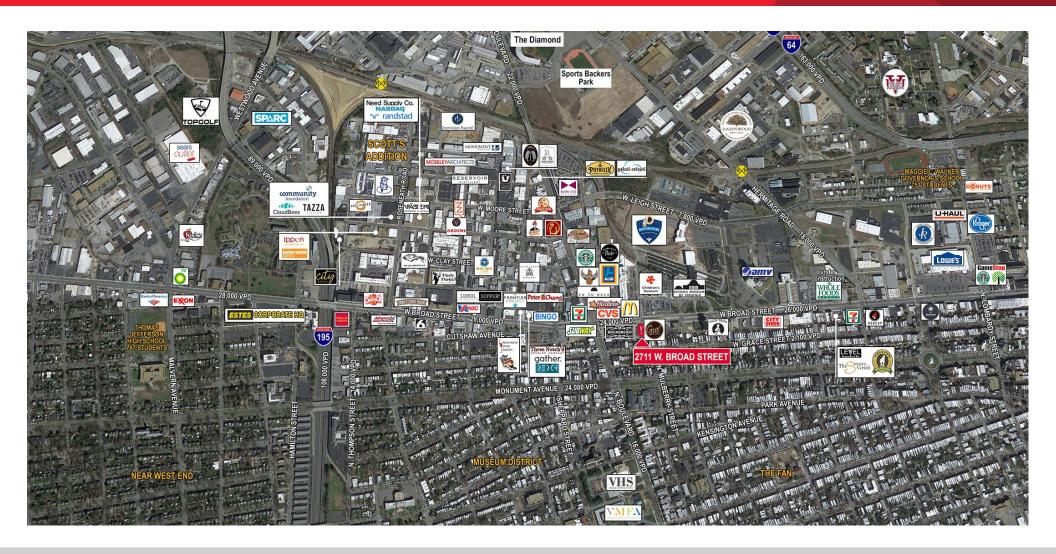

## **Close Proximity to Scott's Addition**

For more information, contact:

### **Property Features**

- 1,500 SF of Office/Retail with Broad Street frontage
- · Directly across from Children's Museum
- · Close proximity to Scott's Addition
- · Located at signalized intersection of W. Broad and Terminal Place
- · Exclusive off street parking available