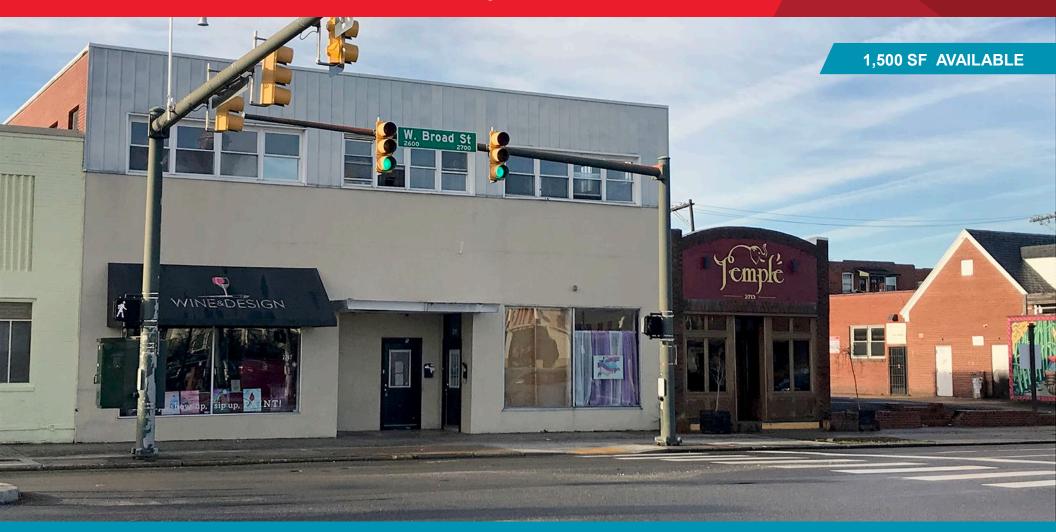

## office/retail for lease 2711 W. Broad Street

Richmond, Virginia

### **Property Features**

- 1,500 SF of Office/Retail with Broad Street frontage
- · Directly across from Children's Museum
- · Close proximity to Scott's Addition
- · Located at signalized intersection of W. Broad and Terminal Place
- · Exclusive off street parking available