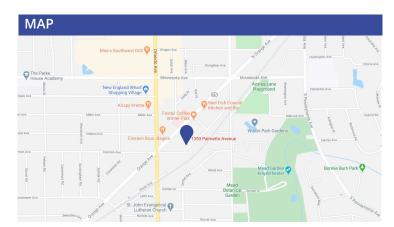

# **Palmetto Office Building**



# FOR LEASE | OFFICE



## 1353 PALMETTO AVE. WINTER PARK, FL 32789

#### **PROPERTY FEATURES:**

- Historic building located in the gateway to Winter Park
- Heavy daytime traffic near major intersection
- Dining and shopping within walking distance
- Public transit locations nearby

| 2019 DEMOGRAPHICS    | 1 MILE    | 3 MILES   | 5 MILES  |
|----------------------|-----------|-----------|----------|
| Population           | 10,028    | 90,534    | 276,046  |
| Average HH Income    | \$105,703 | \$109,452 | \$83,780 |
| Average Number of HH | 4,617     | 42,321    | 122,33   |



### Contact us now for more information

ALICIA WALL
Property Manager
407-915-0183
awall@dresi.com

Demetree Real Estate Services 1350 Orange Ave, Suite 100 | Winter Park, FL 32789 DemetreeRealEstate.com

No warranty or representation, express or implied, is made as to the accuracy of the information contained herein, and same is submitted subject errors, omissions, change of price, rental or other conditions, withdrawal without notice, and to any special listing and conditions imposed by our principals.