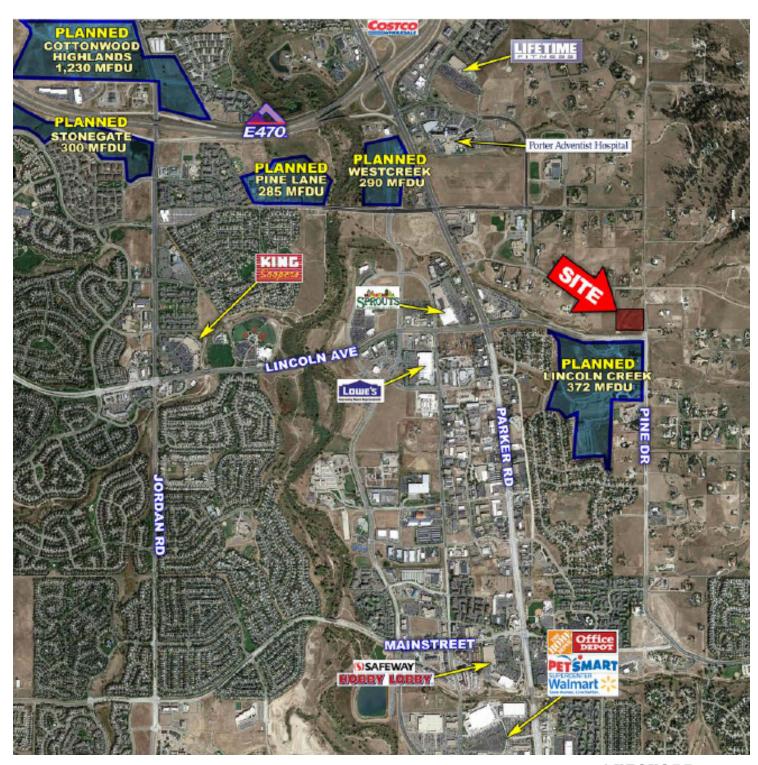

## **MOTIVATED SELLER!**

5.73 Acres available near Parker - only corner to be developed as commercial at this intersection.

#### **PROPERTY HIGHLIGHTS**

- Access from both Pine Drive and Lincoln Avenue are available
- Great visibility to Lincoln Avenue
- High traffic neighborhood area
- Open to retail and residential uses
- Located within a future Medium Density residential zoning with a neighborhood center overlay
- · Currently vacant land and used as rural residential
- · Adjacent to Town of Parker