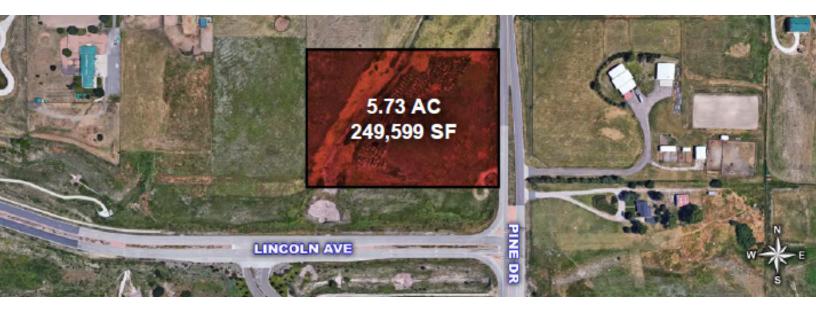

## **MOTIVATED SELLER!**

5.73 Acres available near Parker - only corner to be developed as commercial at this intersection.

#### **PROPERTY HIGHLIGHTS**

- Access from both Pine Drive and Lincoln Avenue are available
- Great visibility to Lincoln Avenue
- High traffic neighborhood area
- Open to retail and residential uses
- Located within a future Medium Density residential zoning with a neighborhood center overlay
- · Currently vacant land and used as rural residential
- · Adjacent to Town of Parker

## **OFFERING SUMMARY**

Sale Price:

| Lot Size:                |        | 5.73 Acres |         |  |
|--------------------------|--------|------------|---------|--|
| Price / SF:              |        | \$4.75     |         |  |
| DEMOGRAPHICS             | 1 MILE | 3 MILE     | 5 MILE  |  |
| Total Population         | 1,820  | 57,706     | 124,974 |  |
| Average household income | 97,018 | 117,519    | 120,721 |  |
| Employees                | 3,917  | 21,169     | 45,049  |  |
| Businesses               | 458    | 2,442      | 4,301   |  |
|                          |        |            |         |  |