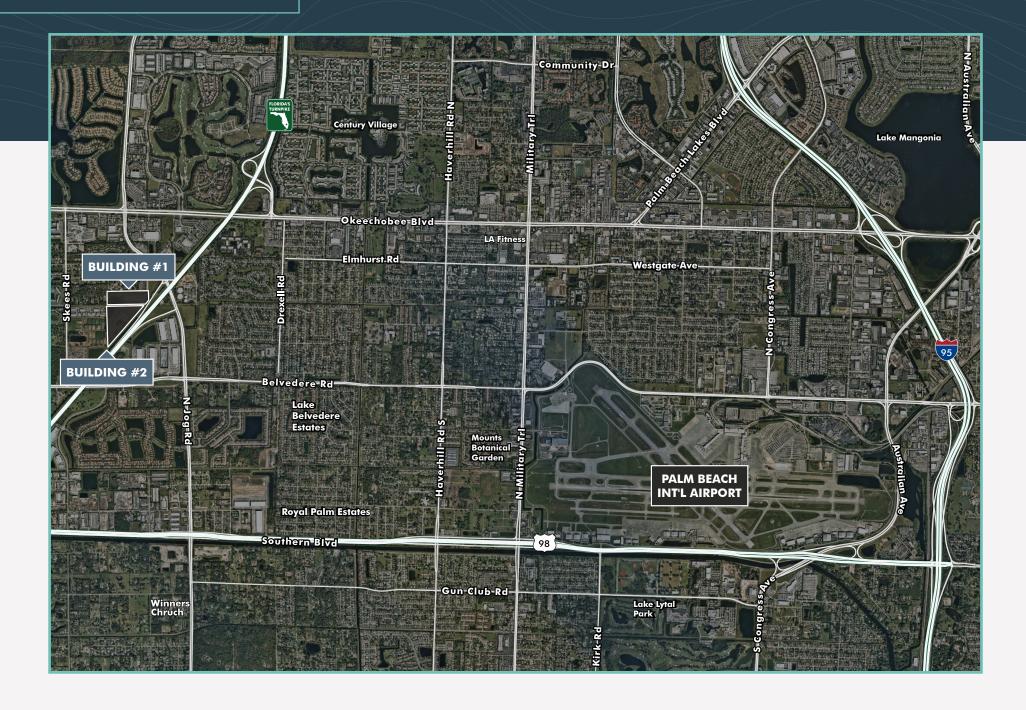

A'S TURNPIKE, WEST PALM BEACH, FLORIDA

UNDER CONSTRUCTION, DIRECT TURNPIKE FRONTAGE



### **FEATURES**



Under construction with estimated completion prior to Q4 2020



Two Class "A" buildings available consisting of a total of ±317,499 SF (each building consists of ±193,020 SF and ±124,479 SF)



Office area built to suit from 10% to 20%



32' Clear Height



53'4" x 42' column spacing



Hurricane Impact Glass / ESFR Fire Sprinklers



Tilt-wall Concrete Construction



Direct Turnpike Frontage



Ample Parking, Truck Parking and Rear Yard Area



Dock and Ramp Loading



Convenient Access to the Florida Turnpike and Interstate 95 via Southern Boulevard





#### SITE PLAN



Very Competitive Rental Rate subject to size, credit, lease term and required improvements

### AERIAL MAP



# GREENE SPACE INDUSTRIAL PARK



CONTACT

ROBERT SMITH
Executive Vice President
+1 561 707 5558
robert.c.smith@cbre.com

KIRK NELSON
Senior Vice President
+1 561 227 1803
kirk.nelson@cbre.com

**CBRE** 

© 2020 CBRE, Inc. All rights reserved. This information has been obtained from sources believed reliable, but has not been verified for accuracy or completeness. You should conduct a careful, independent investigation of the property and verify all information. Any reliance on this information is solely at your own risk. Photos herein are the property of their respective owners. Use of these images without the express written consent of the owner is prohibited. CBRE and the CBRE logo are service marks of CBRE, Inc. All other marks displayed on this document are the property of their res