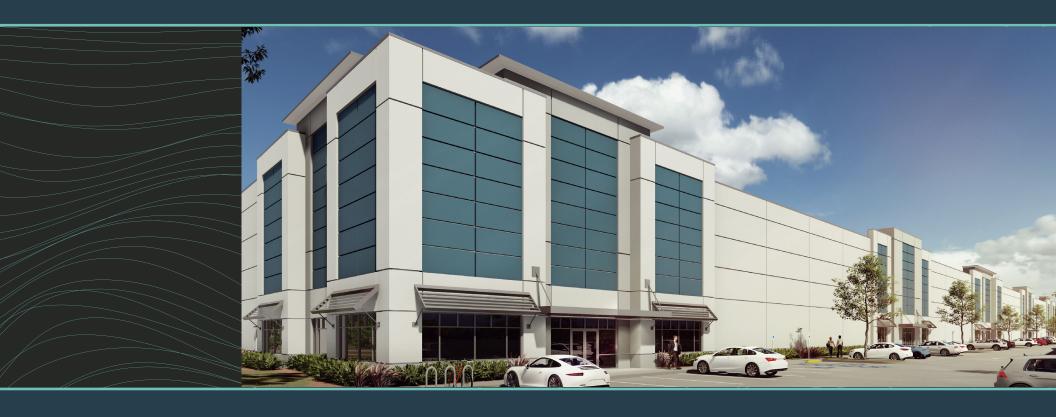

## GREENE SPACE INDUSTRIAL PARK

FROM ±15,750 SF TO ±317,499 SF
WAREHOUSE/SHOWROOM/OFFICE SPACE FOR LEASE
JOG ROAD AND FLORIDA'S TURNPIKE, WEST PALM BEACH, FLORIDA

UNDER CONSTRUCTION, DIRECT TURNPIKE FRONTAGE

### **FEATURES**

Under construction with estimated completion prior to Q4 2020

Two Class "A" buildings available consisting of a total of ±317,499 SF (each building consists of ±193,020 SF and ±124,479 SF)

Office area built to suit from 10% to 20%

32' Clear Height

53'4" x 42' column spacing

Hurricane Impact Glass / ESFR Fire Sprinklers

Tilt-wall Concrete Construction

Direct Turnpike Frontage

Ample Parking, Truck Parking and Rear Yard Area