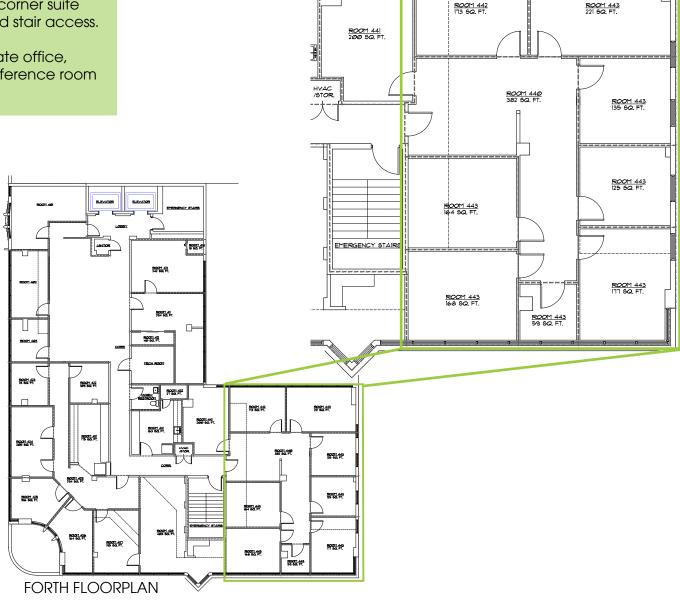

# **SECOND FLOOR**

Suite 300: ± 609 SF

THIRD FLOORPLAN

The suite features two offices and an open area.

■ 615 E. Colonial Dr., Orlando, FL 32803 ■ Phone: 407.872.0209 ■ www.FCPG.com

OFFICE 363 fol 6Q, FT.

OFFICE 384 214 8Q. FT.

3rd floor suite near elevator and stair access.

The suite features four offices and an open area.

■ 615 E. Colonial Dr., Orlando, FL 32803 ■ Phone: 407.872.0209 ■ www.FCPG.com

**SUITE 406: ±1,804 SF** 

Move-in ready 4th floor corner suite adjacent to elevator and stair access.