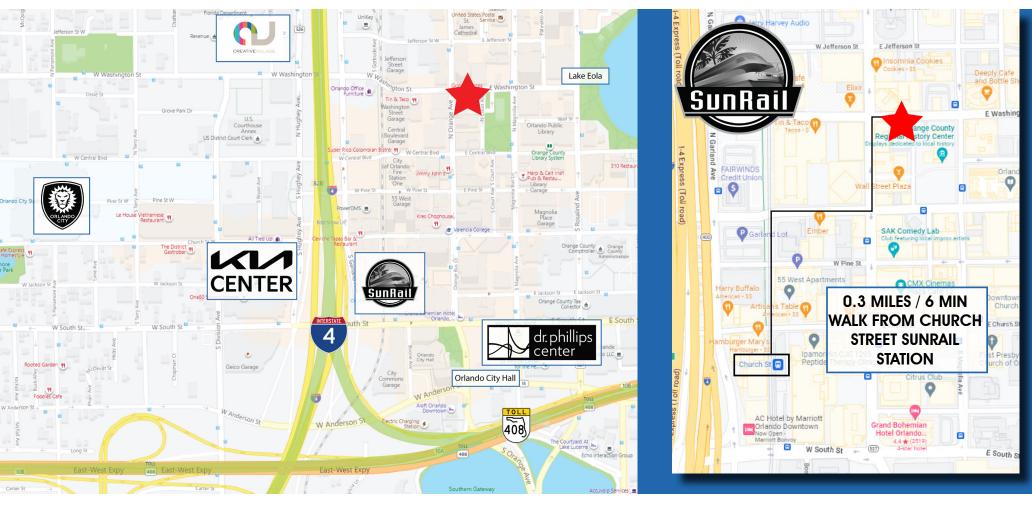

Situated two blocks from the beautiful Lake Eola, three blocks from the Orange County Courthouse and five blocks from City Hall

Strategically located close to public transit including SunRail and Lynx bus services with easy access to I-4, 408 and East Colonial Road

Jefferson Street Parking Garage and Central Blvd Garage located adjacent to the building

Surrounded by the bustling downtown restaurants, banking, hotels, and entertainment in the heart of the Central Business District which has over 29,957 Daytime Population within a 10-minute walk

## **LOCATION**

HIGHEST RATE OF STEM JOB GROWTH IN THE COUNTRY Forbes, 2018

#3 BEST CITY TO FIND A NEW JOB Wallet-hub, 2019

■ 615 E. Colonial Dr., Orlando, FL 32803 ■ Phone: 407.872.0209 ■ www.FCPG.com