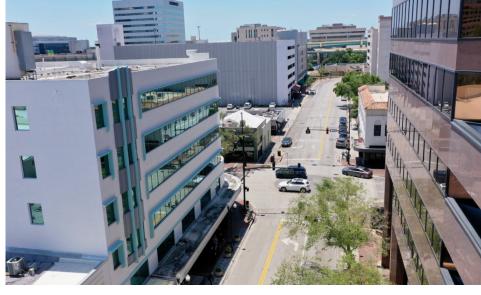

Unobstructed building signage at signalized intersection of Orange Ave and Washington St with 16,600 AADT

Expansive building improvements including updated lobby, updated exterior façade, updated amenities, new elevators, updated LED lighting n all hallways & lobby underway

Situated two blocks from the beautiful Lake Eola, three blocks from the Orange County Courthouse and five blocks from City Hall

Strategically located close to public transit including SunRail and Lynx bus services with easy access to I-4, 408 and East Colonial Road

Jefferson Street Parking Garage and Central Blvd Garage located adjacent to the building

Surrounded by the bustling downtown restaurants, banking, hotels, and entertainment in the heart of the Central Business District which has over 29,957 Daytime Population within a 10-minute walk