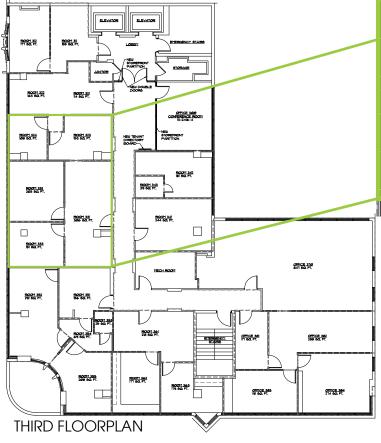

3rd floor suite near elevator and stair access.

The suite features four offices and an open area.

■ 615 E. Colonial Dr., Orlando, FL 32803 ■ Phone: 407.872.0209 ■ www.FCPG.com

**SUITE 406: ±1,804 SF** 

Move-in ready 4th floor corner suite adjacent to elevator and stair access.

The suite features a private office, shared work space, conference room and open area.

■ 615 E. Colonial Dr., Orlando, FL 32803 ■ Phone: 407.872.0209 ■ www.FCPG.com