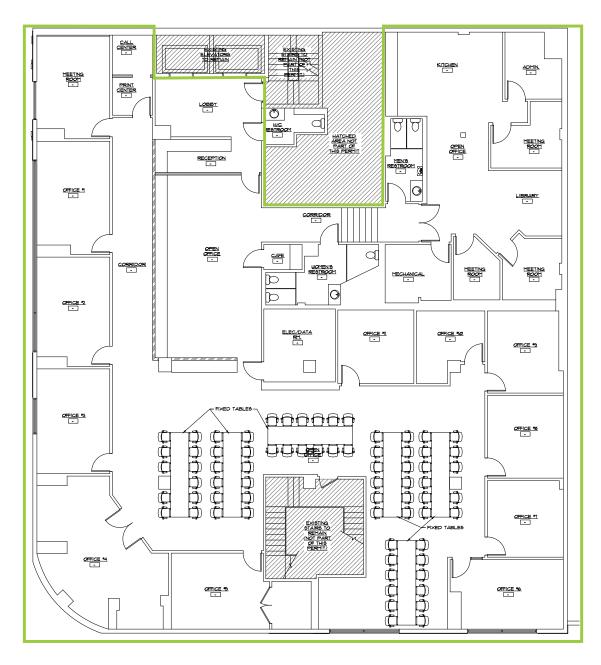

#### **SECOND FLOOR**

7,681 SF full-floor executive office and co-working space also avilable for lease to single user.

Space features 17 offices of varying sizes with numerous having the ability to be shared with up to four people comfortably.

Open center space allows for collaborative work spaces and customized uses for the tenant.