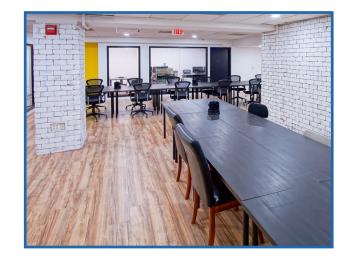

#### **SECOND FLOOR**

7,681 SF full-floor executive office and co-working space also avilable for lease to single user.

Space features 17 offices of varying sizes with numerous having the ability to be shared with up to four people comfortably.

Open center space allows for collaborative work spaces and customized uses for the tenant.