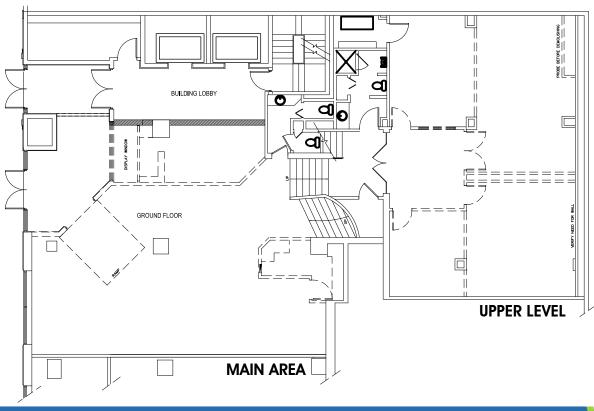

### FIRST FLOOR RETAIL

Unique 1,500 - 5,300 SF first floor retail space in the heart of Downtown Orlando with high visibility along Washington Ave.

Double entry doors invite future customers into the blank canvas space with split level floor plan in the back and multiple additional entry points. Ideal for:

- Retail / Restaurant
- Convenience Store
- Cafe' / Speakeasy
- Specialty Store
- Fitness Center
- Print & Ship Center

**LOWER LEVEL** 

615 E. Colonial Dr., Orlando, FL 32803 Phone: 407.872.0209 www.FCPG.com

#### **SECOND FLOOR**

7,681 SF full-floor executive office and co-working space also avilable for lease to single user.

Space features 17 offices of varying sizes with numerous having the ability to be shared with up to four people comfortably.

Open center space allows for collaborative work spaces and customized uses for the tenant.