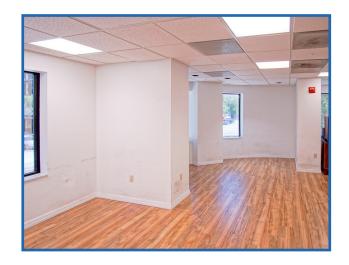

### FIRST FLOOR RETAIL

Unique 1,500 - 5,300 SF first floor retail space in the heart of Downtown Orlando with high visibility along Washington Ave.

Double entry doors invite future customers into the blank canvas space with split level floor plan in the back and multiple additional entry points. Ideal for:

- Retail / Restaurant
- Convenience Store
- Cafe' / Speakeasy
- Specialty Store
- Fitness Center
- Print & Ship Center

**LOWER LEVEL** 

615 E. Colonial Dr., Orlando, FL 32803 Phone: 407.872.0209 www.FCPG.com