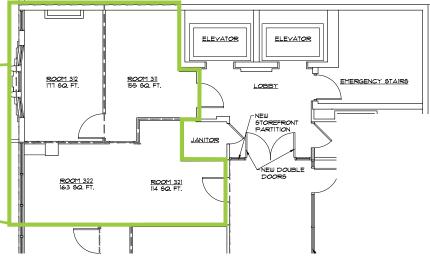

# **SECOND FLOOR**

Suite 300: ± 609 SF

THIRD FLOORPLAN

The suite features two offices and an open area.

■ 615 E. Colonial Dr., Orlando, FL 32803 ■ Phone: 407.872.0209 ■ www.FCPG.com

OFFICE 363 fol 6Q, FT.

OFFICE 384 214 8Q. FT.