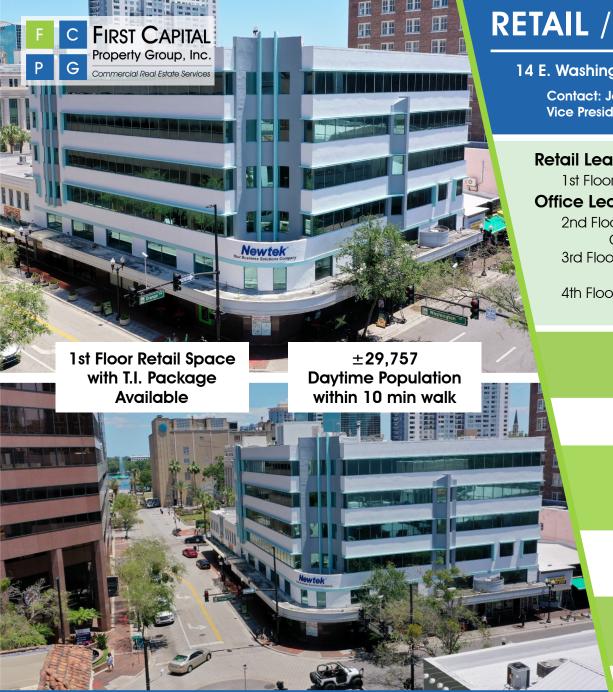

RETAIL / OFFICE SPACE FOR LEASE

14 E. Washington Street, Orlando, FL 32801

Contact: Jeré Matheny
Vice President of Brokerage Services

E: JMatheny@FCPG.com P: 407.872.0177 ext. 132

Retail Lease Rate: Starting at \$40.00 / SF, NNN

1st Floor Retail:  $\pm$  1,500 - 5,300 SF

Office Lease Rate: Starting at \$25.00 / SF, MG

2nd Floor Office: ± 7,681 SF

Co-working / Executive Suites Available

3rd Floor Office: Suite 300:  $\pm$  609 SF

Suite 331:  $\pm$  927 SF

4th Floor Office: Suite 400:  $\pm$  2,714 SF

Suite 406:  $\pm$  1,804 SF

5,300 SF of 1st Floor Retail and up to 7,681 SF of upper-floor office spaces available in the heart of Downtown Orlando's Central Business District

Unobstructed building signage at signalized intersection of Orange Ave and Washington St with 16,600 AADT

Expansive building improvements including updated lobby, updated exterior façade, updated amenities, new elevators, updated LED lighting n all hallways & lobby underway

Jefferson Street Parking Garage and Central Blvd Garage located adjacent to the building

Surrounded by the bustling downtown restaurants, banking, hotels, and entertainment in the heart of the Central Business District which has over 29,957 Daytime Population within a 10-minute walk