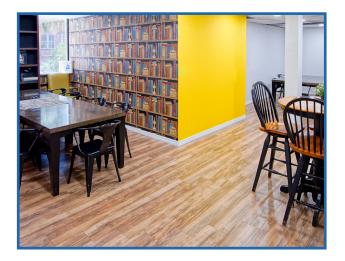

### FIRST FLOOR RETAIL

Unique 1,500 - 5,300 SF first floor retail space in the heart of Downtown Orlando with high visibility along Washington Ave.

Double entry doors invite future customers into the blank canvas space with split level floor plan in the back and multiple additional entry points. Ideal for:

- Retail / Restaurant
- Convenience Store
- Cafe' / Speakeasy
- Specialty Store
- Fitness Center
- Print & Ship Center

**LOWER LEVEL** 

615 E. Colonial Dr., Orlando, FL 32803 Phone: 407.872.0209 www.FCPG.com