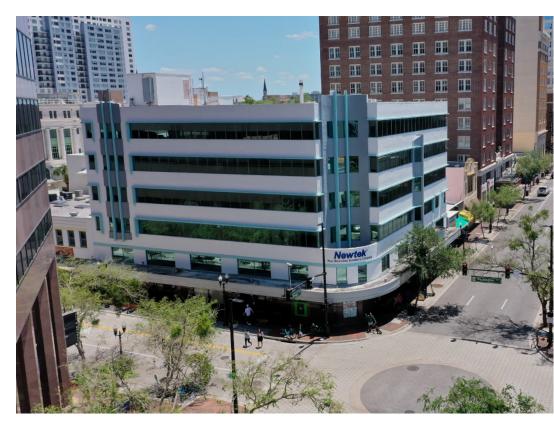

Unobstructed building signage at signalized intersection of Orange Ave and Washington St with 16,600 AADT

Expansive building improvements including updated lobby, updated exterior façade, updated amenities, new elevators, updated LED lighting n all hallways & lobby underway

### FIRST FLOOR RETAIL

Unique 1,500 - 5,300 SF first floor retail space in the heart of Downtown Orlando with high visibility along Washington Ave.

Double entry doors invite future customers into the blank canvas space with split level floor plan in the back and multiple additional entry points. Ideal for: