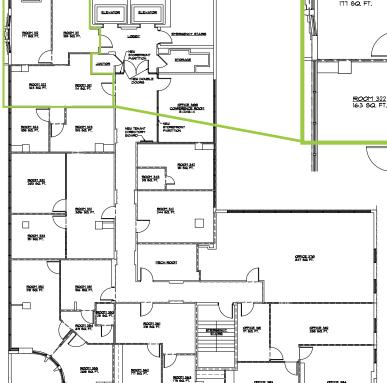

# **SECOND FLOOR**

Suite 300: ± 609 SF

THIRD FLOORPLAN

The suite features two offices and an open area.

■ 615 E. Colonial Dr., Orlando, FL 32803 ■ Phone: 407.872.0209 ■ www.FCPG.com

OFFICE 363 fol 6Q, FT.

OFFICE 384 214 8Q. FT.

3rd floor suite near elevator and stair access.

The suite features four offices and an open area.

■ 615 E. Colonial Dr., Orlando, FL 32803 ■ Phone: 407.872.0209 ■ www.FCPG.com

**SUITE 406: ±1,804 SF** 

Move-in ready 4th floor corner suite adjacent to elevator and stair access.

The suite features a private office, shared work space, conference room and open area.

■ 615 E. Colonial Dr., Orlando, FL 32803 ■ Phone: 407.872.0209 ■ www.FCPG.com