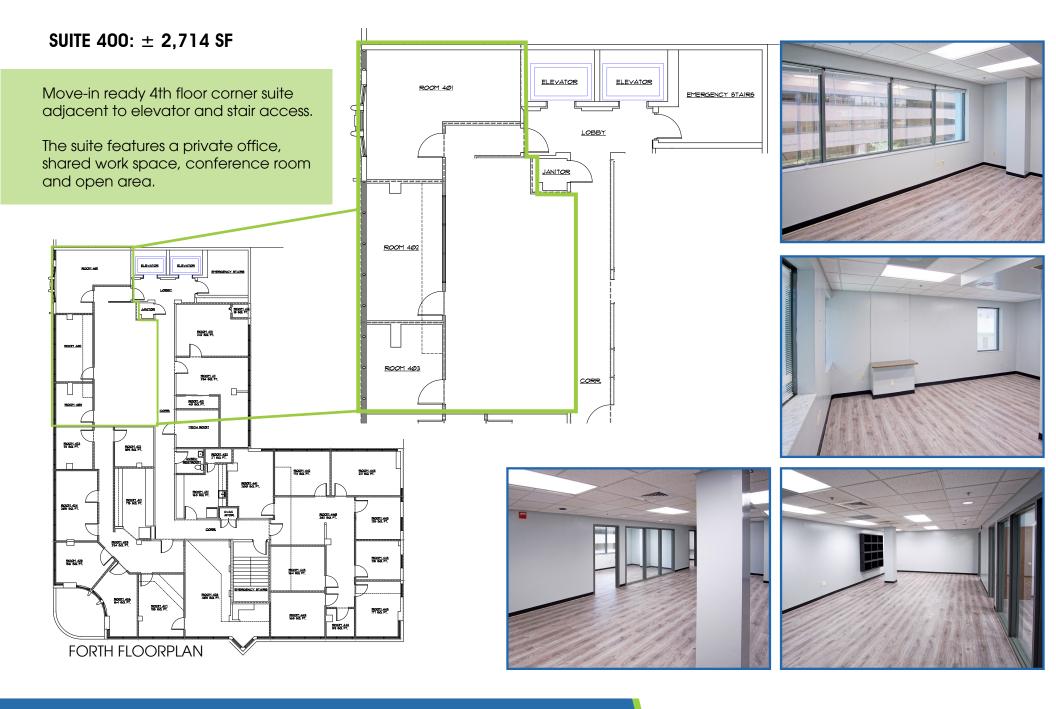

4th Floor Office: Suite 400:  $\pm$  2,714 SF

Suite 406:  $\pm$  1,804 SF

5,300 SF of 1st Floor Retail and up to 7,681 SF of upper-floor office spaces available in the heart of Downtown Orlando's Central Business District

3rd floor suite near elevator and stair access.

The suite features four offices and an open area.

■ 615 E. Colonial Dr., Orlando, FL 32803 ■ Phone: 407.872.0209 ■ www.FCPG.com

**SUITE 406: ±1,804 SF** 

Move-in ready 4th floor corner suite adjacent to elevator and stair access.

The suite features a private office, shared work space, conference room and open area.

■ 615 E. Colonial Dr., Orlando, FL 32803 ■ Phone: 407.872.0209 ■ www.FCPG.com