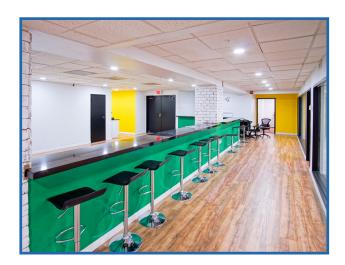

#### **SECOND FLOOR**

7,681 SF full-floor executive office and co-working space also avilable for lease to single user.

Space features 17 offices of varying sizes with numerous having the ability to be shared with up to four people comfortably.

Open center space allows for collaborative work spaces and customized uses for the tenant.