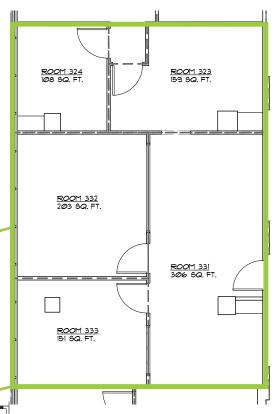

# **SECOND FLOOR**

Suite 300: ± 609 SF

THIRD FLOORPLAN

The suite features two offices and an open area.

■ 615 E. Colonial Dr., Orlando, FL 32803 ■ Phone: 407.872.0209 ■ www.FCPG.com

OFFICE 363 fol 6Q, FT.

OFFICE 384 214 8Q. FT.

3rd floor suite near elevator and stair access.

The suite features four offices and an open area.

■ 615 E. Colonial Dr., Orlando, FL 32803 ■ Phone: 407.872.0209 ■ www.FCPG.com

**SUITE 406: ±1,804 SF** 

Move-in ready 4th floor corner suite adjacent to elevator and stair access.