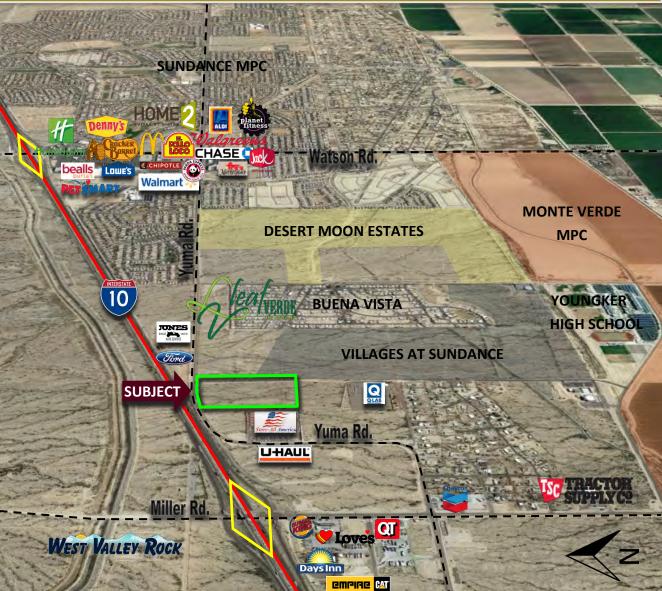

## I-10 COMMERCIAL/INDUSTRIAL SITE BUCKEYE, ARIZONA

LOCATION: SWC 247th Avenue & Yuma Road

**PRICE:** \$3,250,000.00

**TAXES:** \$3,316.62

**PROPERTY SIZE:** 18.90 +/- net acres

ASSESSOR'S PARCEL NUMBERS: 504-25-008, 504-25-014A

**ZONING:** General Commerce

UTILITIES: Phone—CenturyLink Power—APS Water—City of Buckeye Sewer—City of Buckeye

**BILLBOARD:** 14' x 50' single face static billboard currently being used by selling broker.

## HIGHLIGHTS:

- Excellent Interstate 10 visibility from both eastbound and westbound lanes.
- Ideal for many commercial and industrial uses.
- Current population is 85,000 (link).
- Rectangular site dimensions for functional building design
- Yuma Road frontage
- Abundant labor force
- The Southwest Phoenix distribution submarket is the largest distribution and manufacturing submarket in Phoenix
- Easy access to Southern California via I-10