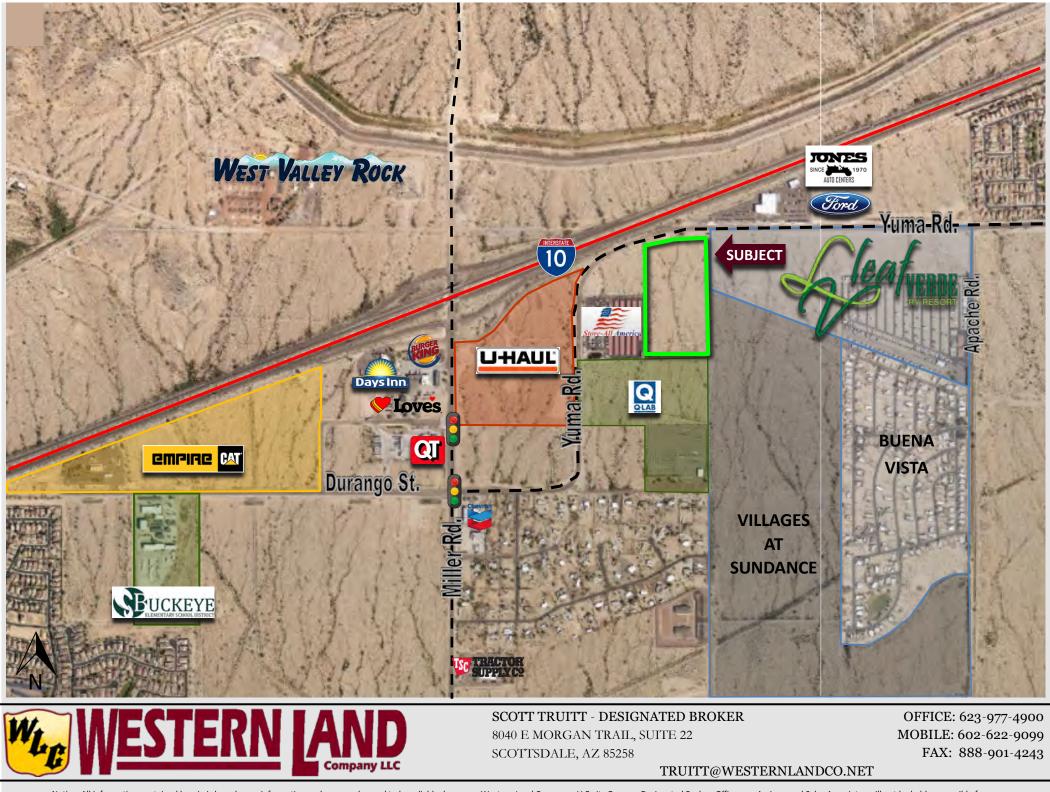

## I-10 COMMERCIAL/INDUSTRIAL SITE BUCKEYE, ARIZONA

LOCATION: SWC 247th Avenue & Yuma Road

**PRICE:** \$3,250,000.00

**TAXES:** \$3,316.62

**PROPERTY SIZE:** 18.90 +/- net acres

ASSESSOR'S PARCEL NUMBERS: 504-25-008, 504-25-014A

**ZONING:** General Commerce

UTILITIES: Phone—CenturyLink Power—APS Water—City of Buckeye Sewer—City of Buckeye

**BILLBOARD:** 14' x 50' single face static billboard currently being used by selling broker.

## HIGHLIGHTS:

- Excellent Interstate 10 visibility from both eastbound and westbound lanes.
- Ideal for many commercial and industrial uses.
- Current population is 85,000 (link).
- Rectangular site dimensions for functional building design
- Yuma Road frontage
- Abundant labor force
- The Southwest Phoenix distribution submarket is the largest distribution and manufacturing submarket in Phoenix
- Easy access to Southern California via I-10