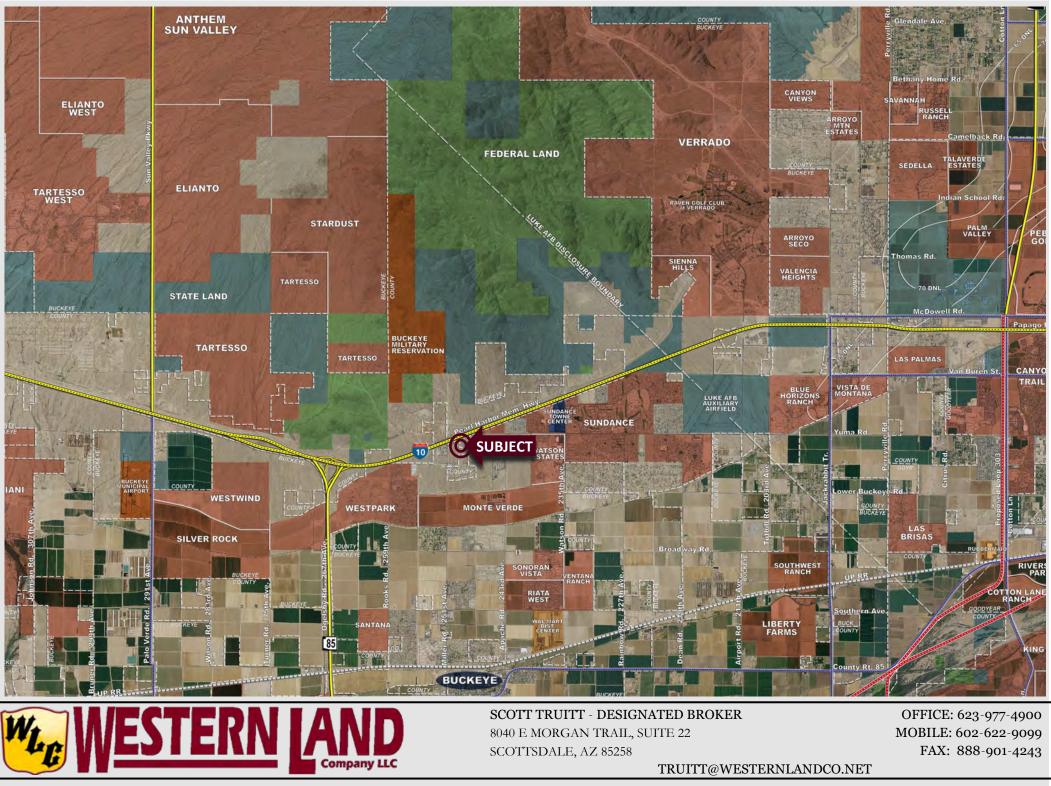

## I-10 COMMERCIAL/INDUSTRIAL SITE BUCKEYE, ARIZONA

LOCATION: SWC 247th Avenue & Yuma Road

**PRICE:** \$3,250,000.00

**TAXES:** \$3,316.62

**PROPERTY SIZE:** 18.90 +/- net acres

ASSESSOR'S PARCEL NUMBERS: 504-25-008, 504-25-014A

## HIGHLIGHTS:

- Excellent Interstate 10 visibility from both eastbound and westbound lanes.
- Ideal for many commercial and industrial uses.
- Current population is 85,000 (link).
- Rectangular site dimensions for functional building design
- Yuma Road frontage
- Abundant labor force
- The Southwest Phoenix distribution submarket is the largest distribution and manufacturing submarket in Phoenix
- Easy access to Southern California via I-10