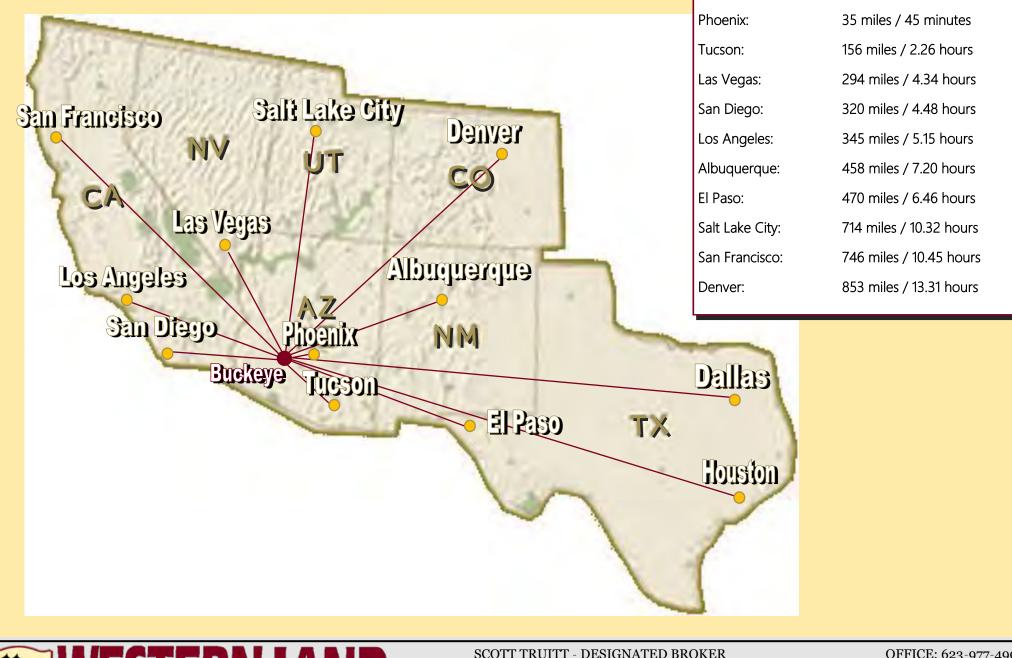

## DISTANCE AND DRIVE TIME TO MAJOR CITIES

SCOTT TRUITT - DESIGNATED BROKER 8040 E MORGAN TRAIL, SUITE 22 SCOTTSDALE, AZ 85258

OFFICE: 623-977-4900 MOBILE: 602-622-9099 FAX: 888-901-4243

TRUITT@WESTERNLANDCO.NET