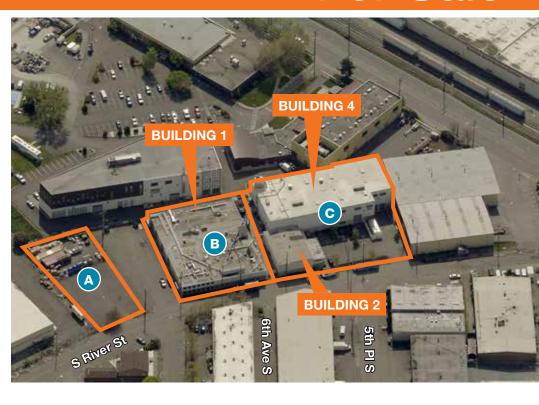

### **Investment Highlights**

74,071 SF (1.7 AC) total land area

Building 4 includes structural and other design provisions for the addition of 10,000 SF of mezzanine

Single tenant (3M) - new 3-year lease

12,000 amps power

Ceiling heights up to 38'

2 DH loading doors with load levers

Contact

**Evan Lugar** 206.248.6505 elugar@kiddermathews.com

36 on-site parking stalls

Phase II Expansion: A master site plan was developed and approved by the city of Seattle to accommodate another 10,000 SF of footprint with 3 stories, potentially adding 30,000 SF; preliminary infrastructure in place for expansion