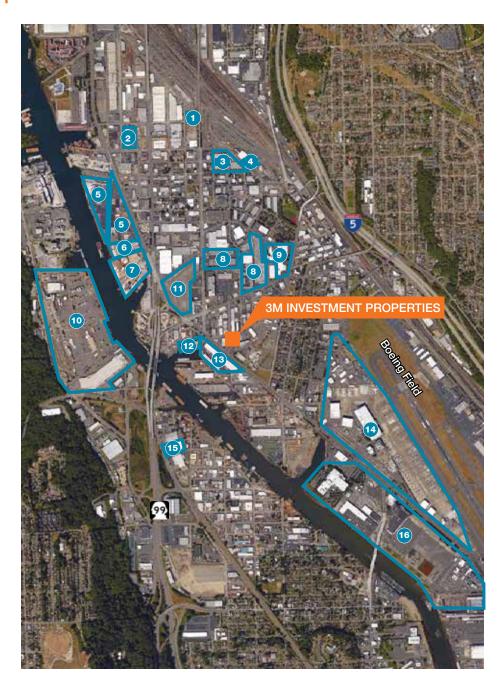

### Institutional / Municipal Owners & Associated Tenants

| Owners & Tenants |                            |
|------------------|----------------------------|
| 1                | Terreno Realty Corp.       |
| 2                | Prologis                   |
| 3                | Principal Global Investors |
| 4                | Terreno Realty Corp.       |
| 5                | King County / Saint-Gobain |
| 6                | Kapstone                   |
| 7                | Saint-Gobain               |
| 8                | Principal Global Investors |
| 9                | Nicola Crosby              |
| 10               | Port of Seattle            |
| 11               | Prologis                   |
| 12               | Westcore                   |
| 13               | Clarion Partners           |
| 14               | King County / Boeing       |
| 15               | LBA                        |
| 16               | Boeing                     |