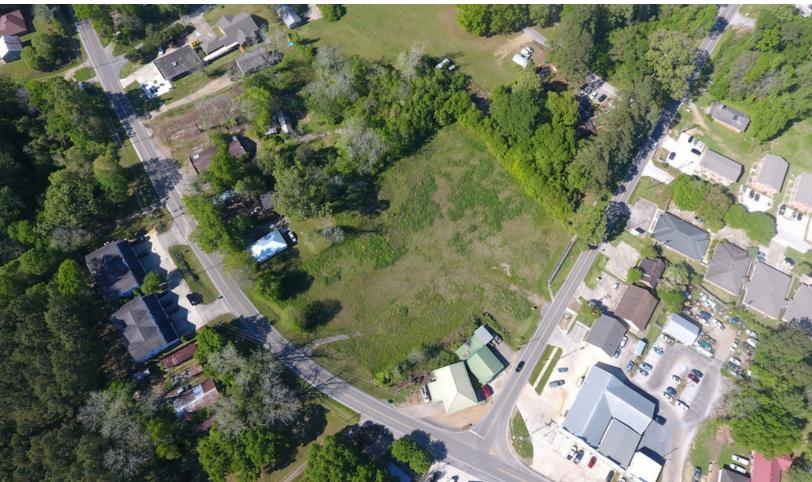

### **Property Highlights**

- +- 2.96 Acres for sale in downtown St. Francisville
- Zoned BMX
- One of the last remaining vacant lots along Commerce Street
- · Located by Parish government offices as well as retail and other small businesses
- · Property is subject to survey