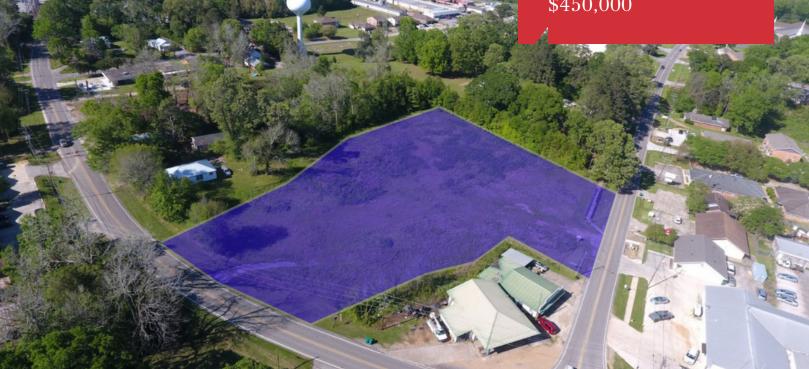

## Vacant Land

\$450,000

### 5968 Commerce Street

Saint Francisville, Louisiana 70775

### **Property Highlights**

- +- 2.96 Acres for sale in downtown St. Francisville
- Zoned BMX
- One of the last remaining vacant lots along Commerce Street
- · Located by Parish government offices as well as retail and other small businesses
- · Property is subject to survey

### Sale Price

\$450,000