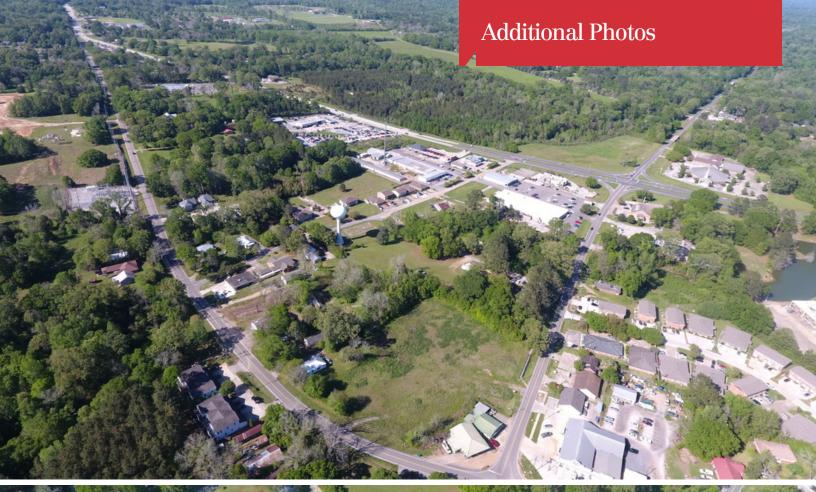

### **Property Highlights**

- +- 2.96 Acres for sale in downtown St. Francisville
- Zoned BMX
- One of the last remaining vacant lots along Commerce Street
- · Located by Parish government offices as well as retail and other small businesses
- · Property is subject to survey