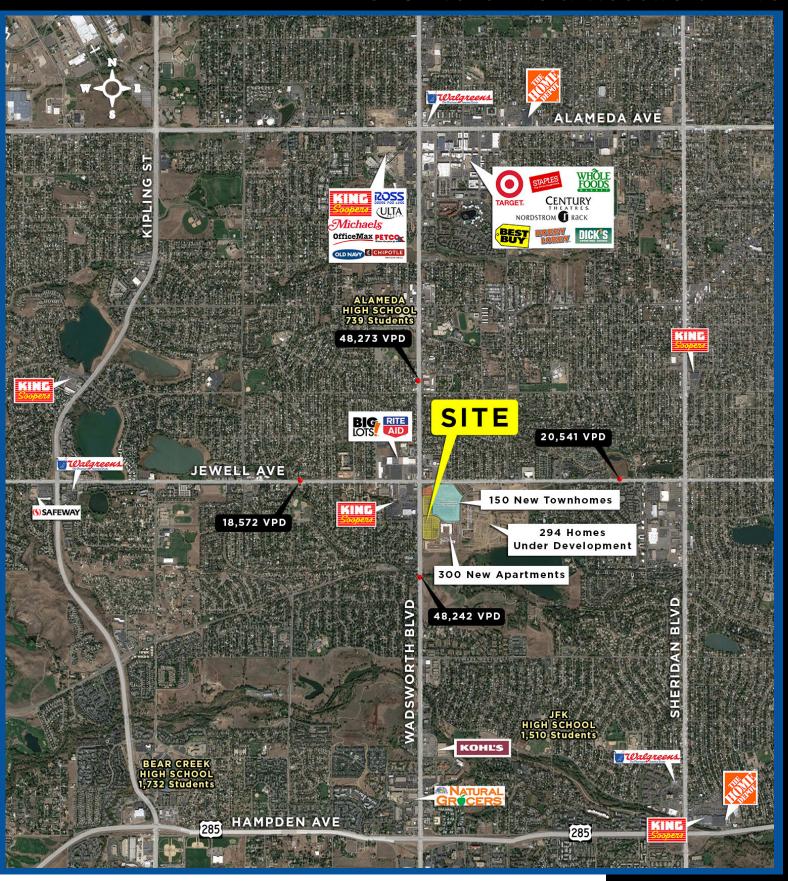

## **DEMOGRAPHICS**

1 Mile: 2 Mile: 3 Mile: 5,556 26,726 56,121

AVG. DAILY TRAFFIC
On Wadsworth south of Jewell 48,242 VPD
On Jewell east of Wadsworth 20,541 VPD