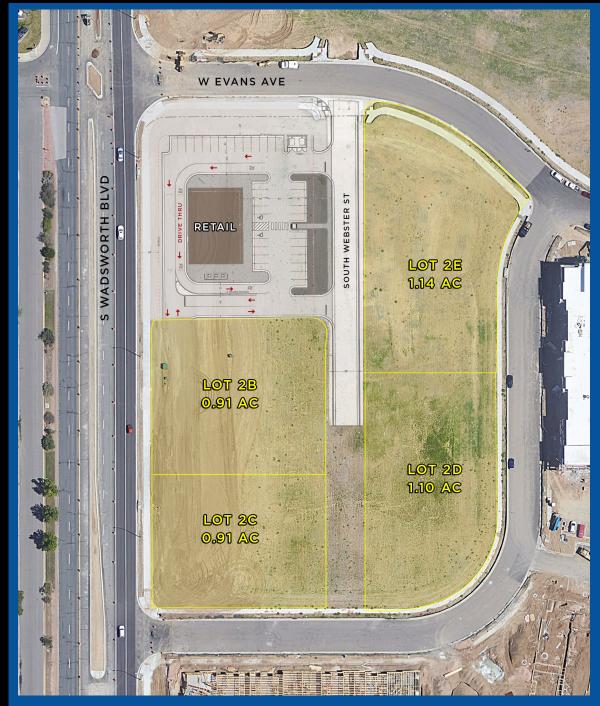

## PROPERTY OVERVIEW:

- 5,000 SF 6,000 SF inline
   retail space
   available
- End-cap drivethru available
- Wadsworth Blvd frontage
- Adjacent patio
- 768 new residences within walking distance
- UnincorporatedJeffersonCounty