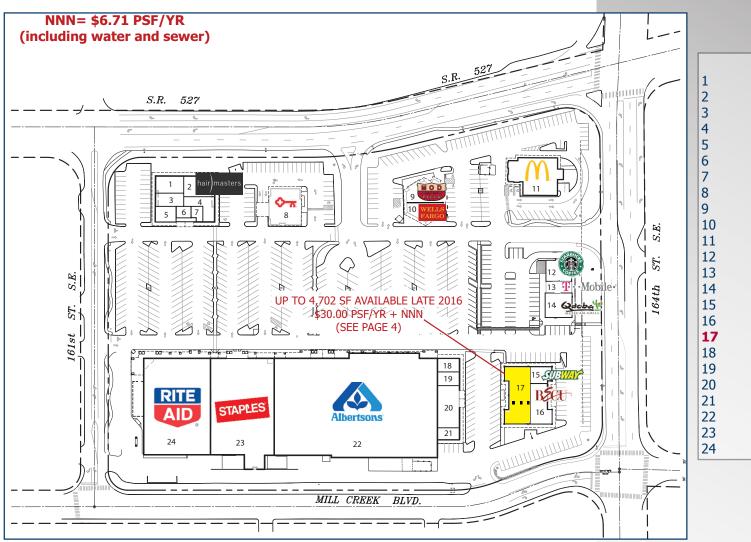

|             | TENANT                  |
|-------------|-------------------------|
| 1           | BMG Thai                |
| 2           | Hair Masters            |
| 2<br>3<br>4 | Mill Creek Chiropractic |
| 4           | Skinny D's Yogurt       |
|             | Pony Mailbox & Business |
| 5<br>6<br>7 | Toshi's                 |
| 7           | Greek Pita              |
| 8           | Key Bank                |
| 9           | Mod Pizza               |
| 10          | Wells Fargo             |
| 11          | McDonald's              |
| 12          | Starbucks               |
| 13          | T Mobile                |
| 14          | Qdoba                   |
| 15          | Subway                  |
| 16          | BECU                    |
| 17          | Available Late 2016     |
| 18          | Mill Creek Jewelers     |
| 19          | Nail Palace             |
| 20          | Mill Creek Dentists     |
| 21          | Tobacco Town            |
| 22          | Albertson's             |
| 23          | Staples                 |
| 24          | Rite Aid                |
|             |                         |