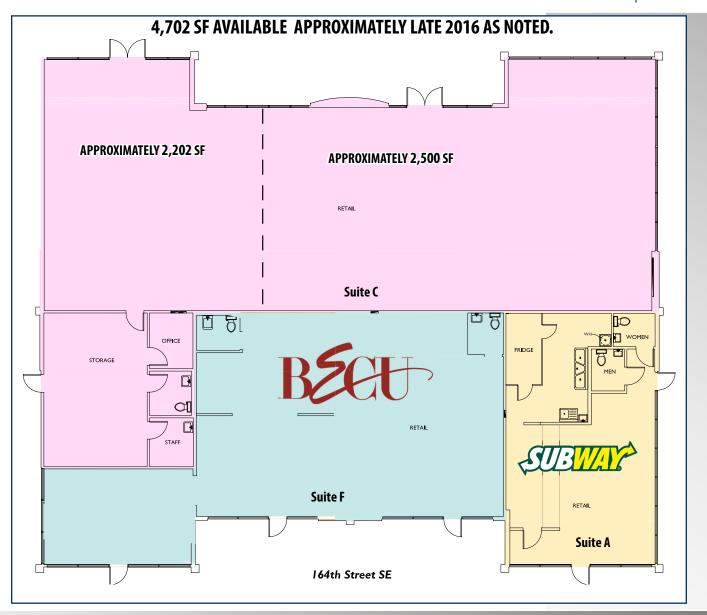

|             | TENANT                  |
|-------------|-------------------------|
| 1           | BMG Thai                |
| 2           | Hair Masters            |
| 2<br>3<br>4 | Mill Creek Chiropractic |
| 4           | Skinny D's Yogurt       |
|             | Pony Mailbox & Business |
| 5<br>6<br>7 | Toshi's                 |
| 7           | Greek Pita              |
| 8           | Key Bank                |
| 9           | Mod Pizza               |
| 10          | Wells Fargo             |
| 11          | McDonald's              |
| 12          | Starbucks               |
| 13          | T Mobile                |
| 14          | Qdoba                   |
| 15          | Subway                  |
| 16          | BECU                    |
| 17          | Available Late 2016     |
| 18          | Mill Creek Jewelers     |
| 19          | Nail Palace             |
| 20          | Mill Creek Dentists     |
| 21          | Tobacco Town            |
| 22          | Albertson's             |
| 23          | Staples                 |
| 24          | Rite Aid                |
|             |                         |