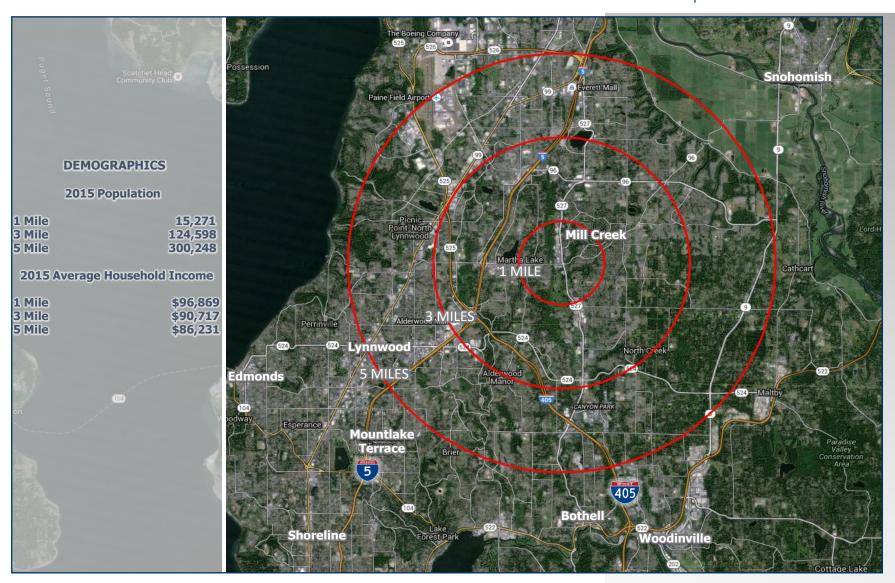

| Greek Pita              |
| 8           | Key Bank                |
| 9           | Mod Pizza               |
| 10          | Wells Fargo             |
| 11          | McDonald's              |
| 12          | Starbucks               |
| 13          | T Mobile                |
| 14          | Qdoba                   |
| 15          | Subway                  |
| 16          | BECU                    |
| 17          | Available Late 2016     |
| 18          | Mill Creek Jewelers     |
| 19          | Nail Palace             |
| 20          | Mill Creek Dentists     |
| 21          | Tobacco Town            |
| 22          | Albertson's             |
| 23          | Staples                 |
| 24          | Rite Aid                |
|             |                         |