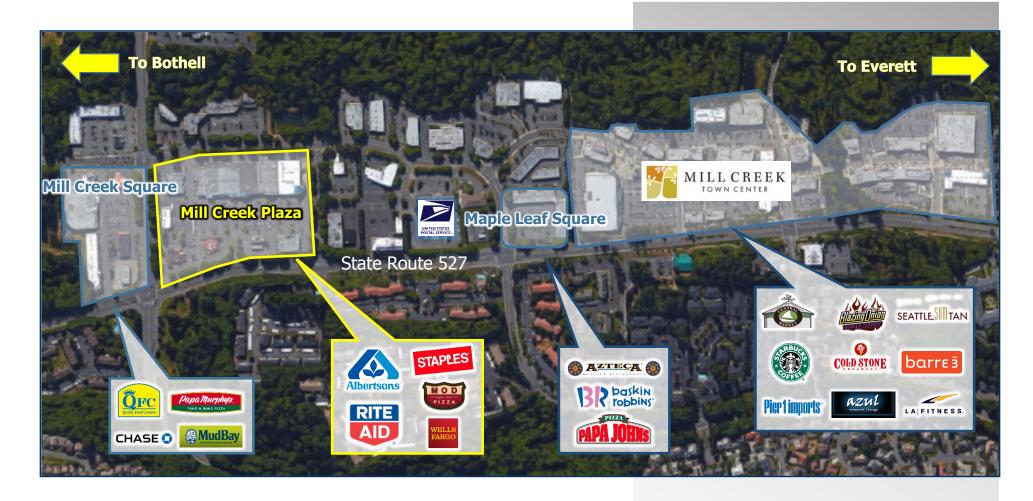

#### **Property Highlights**

- Rare opportunity in highly desirable Mill Creek market.
- Grocery and Drug Store anchored center.
- Trade area base is affluent and favorably influenced by Microsoft and tech companies.
- Center features strong line-up of tenants including Albertson's, Staples, Rite Aid, McDonalds, Mod Pizza, Wells Fargo and Key Bank.
- Excellent neighborhood center with great visibility.

|             | TENANT                  |
|-------------|-------------------------|
| 1           | BMG Thai                |
| 2           | Hair Masters            |
| 2<br>3<br>4 | Mill Creek Chiropractic |
| 4           | Skinny D's Yogurt       |
|             | Pony Mailbox & Business |
| 5<br>6<br>7 | Toshi's                 |
| 7           | Greek Pita              |
| 8           | Key Bank                |
| 9           | Mod Pizza               |
| 10          | Wells Fargo             |
| 11          | McDonald's              |
| 12          | Starbucks               |
| 13          | T Mobile                |
| 14          | Qdoba                   |
| 15          | Subway                  |
| 16          | BECU                    |
| 17          | Available Late 2016     |
| 18          | Mill Creek Jewelers     |
| 19          | Nail Palace             |
| 20          | Mill Creek Dentists     |
| 21          | Tobacco Town            |
| 22          | Albertson's             |
| 23          | Staples                 |
| 24          | Rite Aid                |
|             |                         |