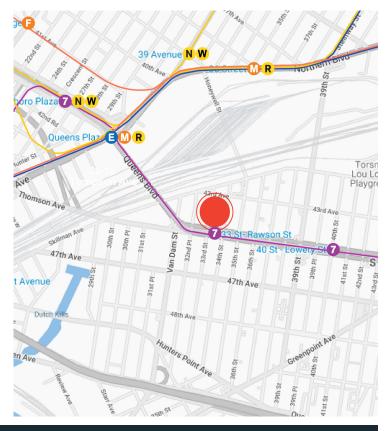

## ACCESS

TRAIN AT 33 ST RAWSON
UPPER LEVEL RAMP 59TH STREET BRIDGE
QUEENS MIDTOWN TUNNEL
I-495 / QUEENS MIDTOWN EXPY