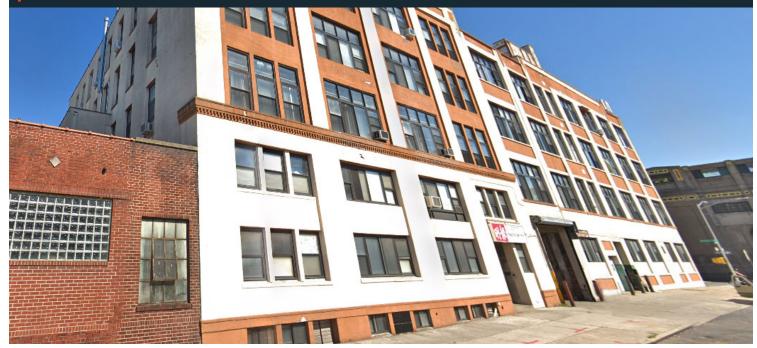

## **2ND FLOOR OFFICE / LOFT FOR LEASE** 43-31 33RD STREET, LONG ISLAND CITY, NY 11101

## **FEATURES**

- 7,600 SF OFFICE/LOFT
- 11' CEILING HEIGHT
- FREIGHT ELEVATOR
- COLUMN SPANS 25' X 25'
- AMPLE POWER
- GAS HEAT