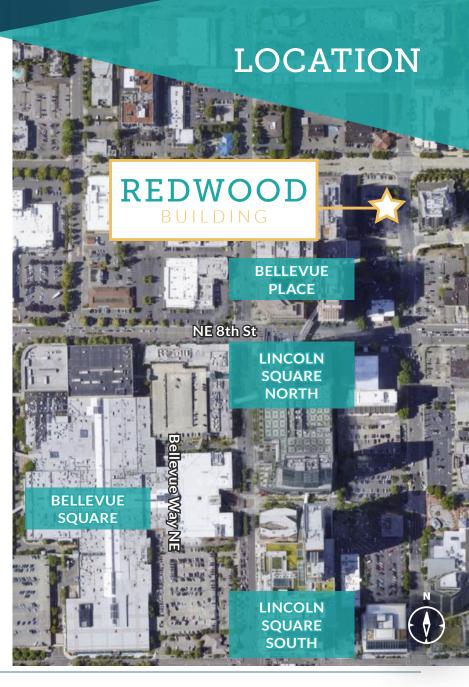

### SMALL OFFICE SUITES AVAILABLE

PRIME LOCATION ADJACENT TO ALL THE AMENITIES OF BELLEVUE PLACE/HYATT REGENCY - SAME PROFESSIONAL MANAGEMENT (KEMPER DEVELOPMENT CO.)

845 106TH AVENUE NE | BELLEVUE, WA

#### **BUILDING FEATURES**

- Two-story building over covered parking
- Located adjacent to Bellevue Place; enjoy access and amenities of Bellevue CBD
- Owned by Kemper Development Company and professionally managed