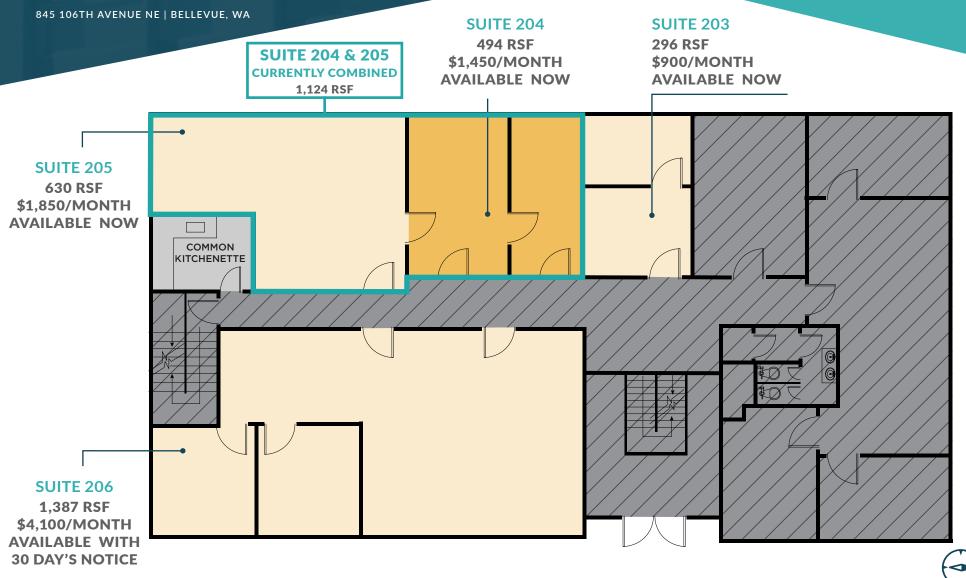

845 106TH AVENUE NE | BELLEVUE, WA

#### AVAILABLE SPACE

| <u>SUITE 206</u> | 1,387 RSF | <ul> <li>Available with 30 days' notice</li> <li>Rental Rate: \$4,100/month, Full Service</li> </ul> |
|------------------|-----------|------------------------------------------------------------------------------------------------------|
| <u>SUITE 205</u> | 630 RSF   | <ul><li>Available Now</li><li>Rental Rate: \$1,850/month, Full Service</li></ul>                     |
| <u>SUITE 204</u> | 494 RSF   | <ul> <li>Available Now</li> <li>Rental Rate: \$1,450/month, Full Service</li> </ul>                  |
| <u>SUITE 203</u> | 296 RSF   | <ul><li>Available Now</li><li>Rental Rate: \$900/month, Full Service</li></ul>                       |
| <u>SUITE 103</u> | 389 RSF   | <ul> <li>Available Now</li> <li>Rental Rate: \$1,200/month, Full Service</li> </ul>                  |
| <u>SUITE 102</u> | 356 RSF   | <ul> <li>Available Now</li> <li>Rental Rate: \$1,100/month, Full Service</li> </ul>                  |

FLOOR 2

BRODERICK GROUP For more information or to schedule a tour, please contact: CLAYTON HOLM | 425.274.4287 | holm@broderickgroup.com The information contained herein has been given to us by the owner or sources that we deem reliable. We have no reason to doubt its accuracy, but we do not guarantee it. Prospective tenants should carefully verify all information contained herein.