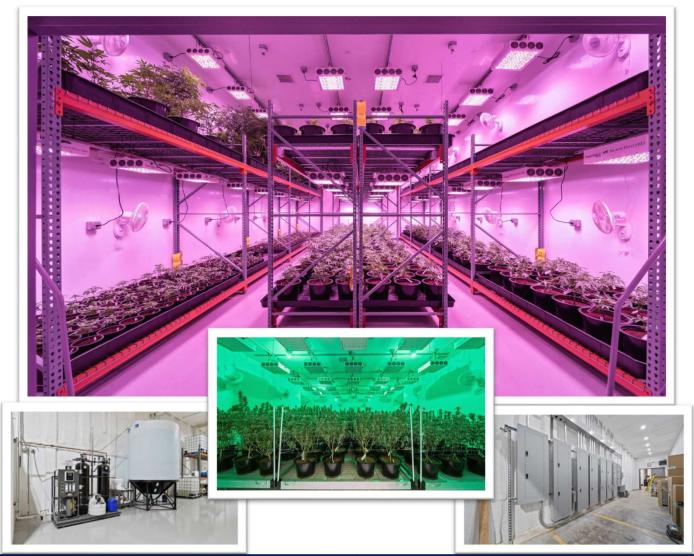

## FOR SALE

3810 S. Elwood Ave. Tulsa, OK

Over 23,000 sq ft of both buildings. 5.71 acres of full security fenced land and all the equipment associated with the operating business. Meeting or exceeding all OMMA requirements. This is a great opportunity for someone to take a successful turn-key operation and expand the business into its full potential. Located near the power plant. 3000 AMP service. Black Dog Photomax lights. Price Includes all equipment, land, buildings, operations of facility, and licenses are transferable.