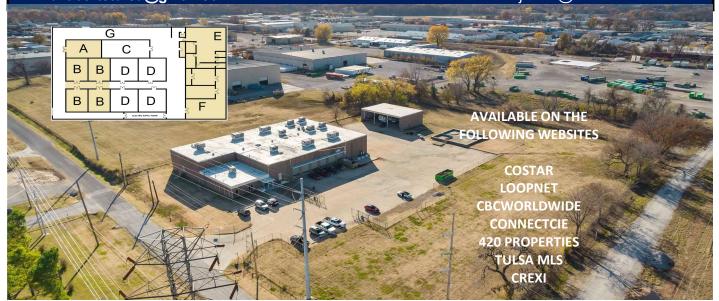

## FOR SALE

3810 S. Elwood Ave. Tulsa, OK

Over 23,000 sq ft of both buildings. 5.71 acres of full security fenced land and all the equipment associated with the operating business. Meeting or exceeding all OMMA requirements. This is a great opportunity for someone to take a successful turn-key operation and expand the business into its full potential. Located near the power plant. 3000 AMP service. Black Dog Photomax lights. Price Includes all equipment, land, buildings, operations of facility, and licenses are transferable.