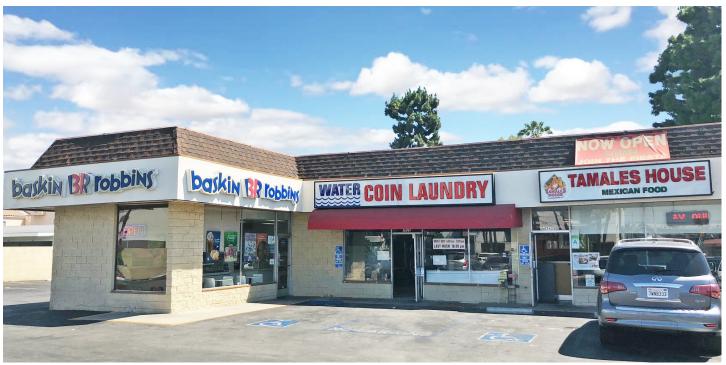

## PRIME RESEDA BOULEVARD SPACE FOR LEASE

7626 Reseda Boulevard, Reseda, CA 91335

| PRO | PERTY | <b>FEATURES</b> | , |
|-----|-------|-----------------|---|
|-----|-------|-----------------|---|

- Former Coin Laundry with plumbing and drain lines in place
- ±1,500 SF retail unit in a well patronize Strip Center
- Unit features great visibility on heavily trafficked street
- Large on site parking
- Monument and building signage available