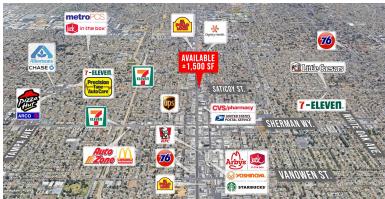

## **PROPERTY FEATURES**

- Prime Reseda location at the Reseda and Saticoy Intersection
- Convenient access to a variety of public transit options
- Close to Reseda Park and Recreation Center
- Over 15 public and private schools in the area
- Growing area with multiple new residential apartment complexes under construction