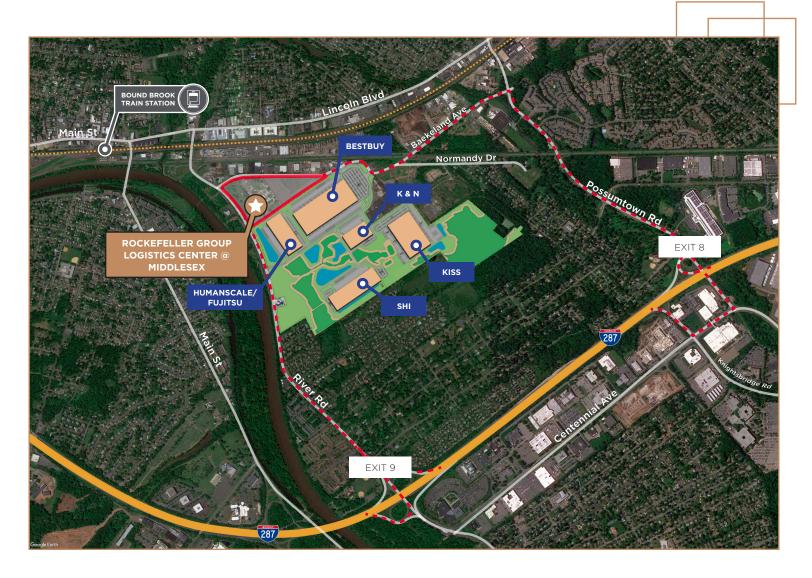

## ROCKEFELLER GROUP LOGISTICS CENTER @ MIDDLESEX

BAEKELAND AVENUE

Located off I-287: 1.2 miles to Exit 9 1.5 miles to Exit 8

Less than one mile from NJ Transit Bound Brook Station

## A SITE THAT PUTS MORE THAN 100,000,000 CUSTOMERS WITHIN ONE-DAY DELIVERY REACH

Unparalleled access to I-287, I-78 and NJ Turnpike/I-95 40 miles to Manhattan and 65 miles to Philadelphia 25 minutes to Newark Liberty International Airport and Port Newark/Elizabeth Less than one mile from NJ Transit train station