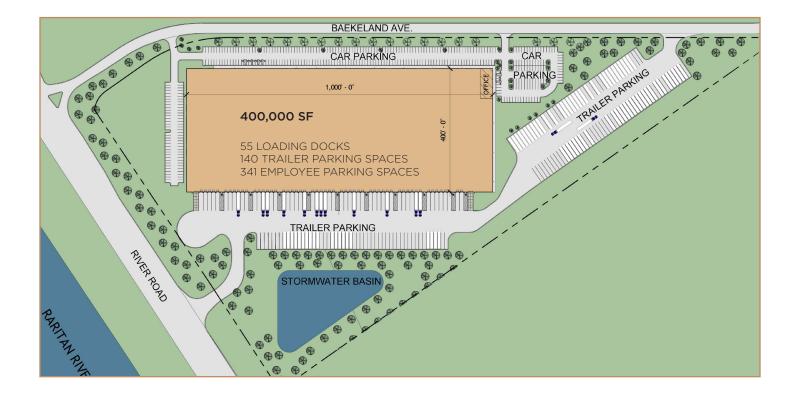

## **SITE PLAN**

### **Building Specifications**

- Building Size: 400,000 SF
- Building Dimensions: 1,000' × 400'
- Clear Height: 36'
- Loading Docks: 55
- Trailer Parking: 140
- Car Parking: 283 (58 banked spots)
- Column Spacing: 50' x 54'
  (60' at speed bay)
- **Power:** 3,000 amps

- **Lighting:** 25' LED candles with motion sensors in open warehouse environment
- Floor Slab: 7" with macro-fibers over 4" of compacted granular base
- **Building Type:** Tilt wall with sandwich panel
- Sprinkler: ESFR
- Taxes: PILOT TBD