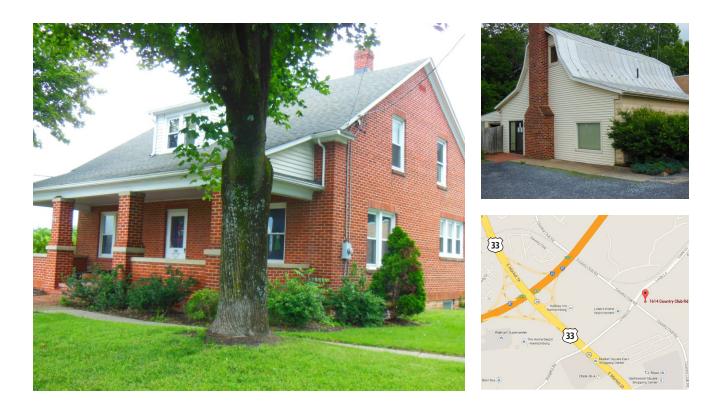

#### 1614, 1620, 1622 Country Club Rd Harrisonburg, VA

# \$750,000

# **Two Office Buildings + Garage**

1,728 SF Brick Office Building | 1,122 SF Office Building | 1,024 SF Garage | 3 Tax Map Parcels Zoned M1 | Public Utilities | Additional Land May Be Available | Easy Access to I-81

**G** REAT OPPORTUNITY TO purchase 1.63 acres and 3 commercial buildings only minutes from Interstate 81. Property is zoned M1 and the 3 building on property are in good condition. Brick office building offers: reception area, full kitchen, 4 offices, 2 full baths, A/C, natural gas. Currently leased to Blosser Electric for \$875 month to month. Block/ vinyl office building offers: reception area, 3 offices, private restroom. Block garage building offers: 22' ceilings, two 10' x 16' garage doors,

# \$750,000

**Close Proximity To Interstate 81 Exit 247** 