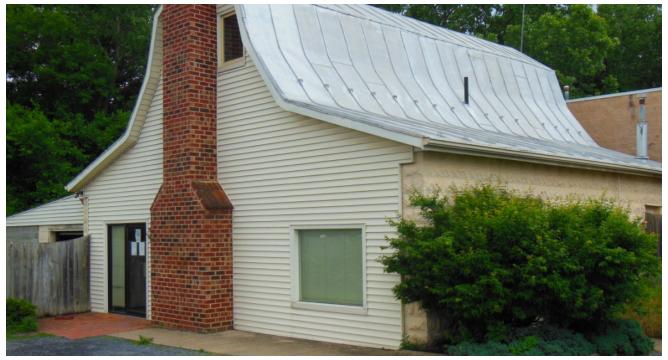

### 1614, 1620, 1622 Country Club Rd Harrisonburg, VA

# \$750,000

Office Building Currently Leased to ABC Cab Company

Garage Currently Leased to ABC Cab Company

private restroom, and natural gas heat. The two buildings are currently leased to ABC Cab Company for \$1,500 month to month. Back of land is in the flood plain.

1.6 ACRE +/- lot on the corner of Linda Lane may be available to purchase to form a 2.6 acre +/- corner lot.