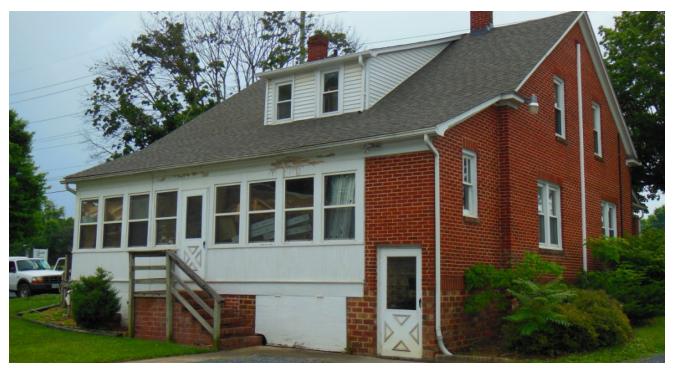

### 1614, 1620, 1622 Country Club Rd Harrisonburg, VA

# \$750,000

Office Building Currently Leased to ABC Cab Company

Garage Currently Leased to ABC Cab Company

private restroom, and natural gas heat. The two buildings are currently leased to ABC Cab Company for \$1,500 month to month. Back of land is in the flood plain.

1.6 ACRE +/- lot on the corner of Linda Lane may be available to purchase to form a 2.6 acre +/- corner lot.