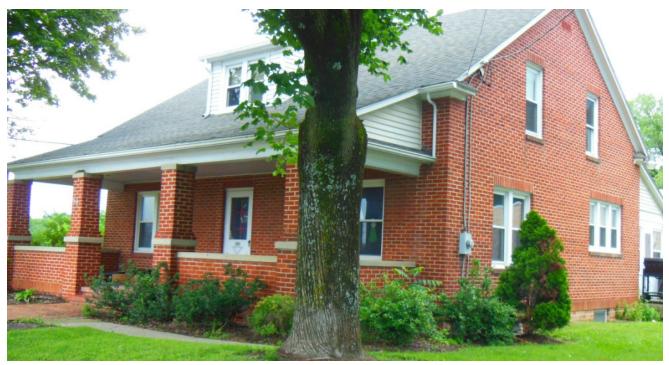

# 1614, 1620, 1622 Country Club Rd Harrisonburg, VA

# \$750,000

Brick Office Building Currently Leased to Blosser Electric

**Back View of Brick Office Building** 

**G** REAT OPPORTUNITY TO purchase 1.63 acres and 3 commercial buildings only minutes from Interstate 81. Property is zoned M1 and the 3 building on property are in good condition. Brick office building offers: reception area, full kitchen, 4 offices, 2 full baths, A/C, natural gas. Currently leased to Blosser Electric for \$875 month to month. Block/ vinyl office building offers: reception area, 3 offices, private restroom. Block garage building offers: 22' ceilings, two 10' x 16' garage doors,