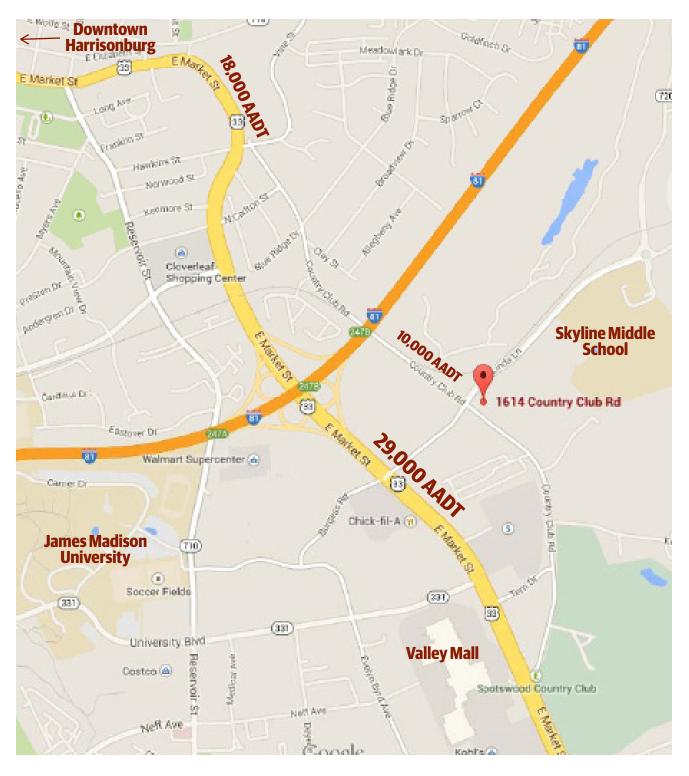

# \$750,000

**Close Proximity To Interstate 81 Exit 247** 

#### (540) 476-0411 ken.kline@cottonwood.com

1.6 Acres May Be Available

dala

Subject Propert

nda

HIL

1000

STILLS.