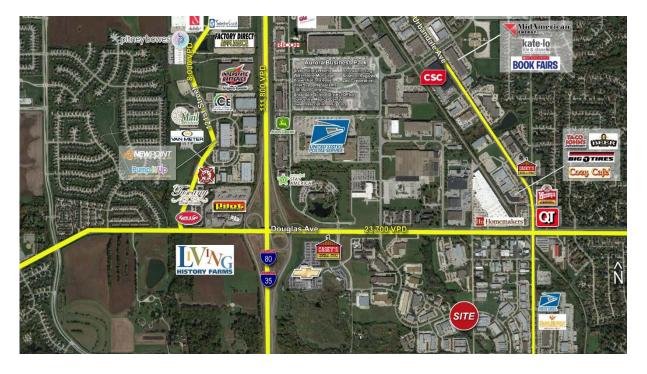

bandale

- Availability:
  - Suite 10625: 2,954 SF
- Lease Rate: \$8.50/SF NNN
- Estimated Operating Expenses: \$3.50/SF
- Located in Urbandale just east of 104<sup>th</sup> on Justin Drive
- Quick access to Interstate 35/80 via Douglas Avenue
- Close proximity to local restaurants and retail amenities

# 10625 Justin Drive, Urbandale, IA

#### **Austin Hedstrom**

Vice President Jones Lang LaSalle Brokerage, Inc. +15154141767 justin.lossner@am.jll.com

#### Justin Lossner, CCIM

Executive Vice President Jones Lang LaSalle Brokerage, Inc. +15153710846 justin.lossner@am.jll.com



jll.com/des-moines

### 10625 Justin Drive

– Availability: 2,954 SF

- Office: 1,130 SF

- Warehouse: 1,824 SF

- Lease Rate: \$8.50/SF NNN

- Estimated Operating Expenses: \$3.50/SF



## **Location Overview**