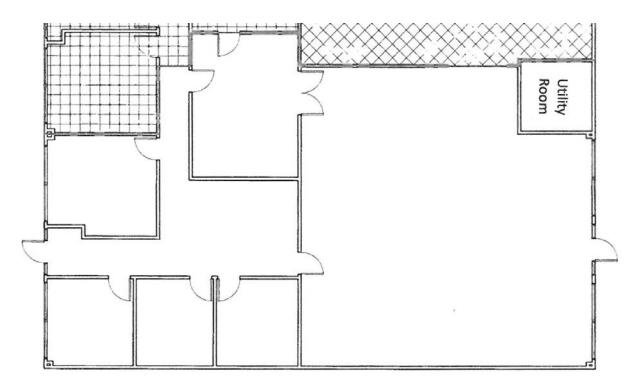

### 10625 Justin Drive

– Availability: 2,954 SF

- Office: 1,130 SF

- Warehouse: 1,824 SF

- Lease Rate: \$8.50/SF NNN

- Estimated Operating Expenses: \$3.50/SF