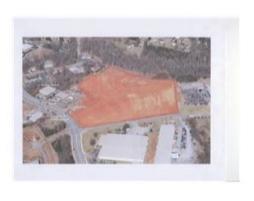

## **Property Description**

Corner Lot - 16 acres +/-. Zoned I-2 Industrial. 12 water line along Dillard Dr. with 8 sewer line along Enterprise. Site has been rough graded and the storm water retention pond is in place. Owner will subdivide. Subdivision prices are to be determined. Easy access to Rt. 221 & Rt. 460 Business (Timberlake Rd.).