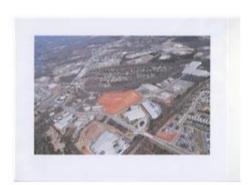

## **Property Description**

Corner Lot - 16 acres +/-. Zoned I-2 Industrial. 12 water line along Dillard Dr. with 8 sewer line along Enterprise. Site has been rough graded and the storm water retention pond is in place. Owner will subdivide. Subdivision prices are to be determined. Easy access to Rt. 221 & Rt. 460 Business (Timberlake Rd.).