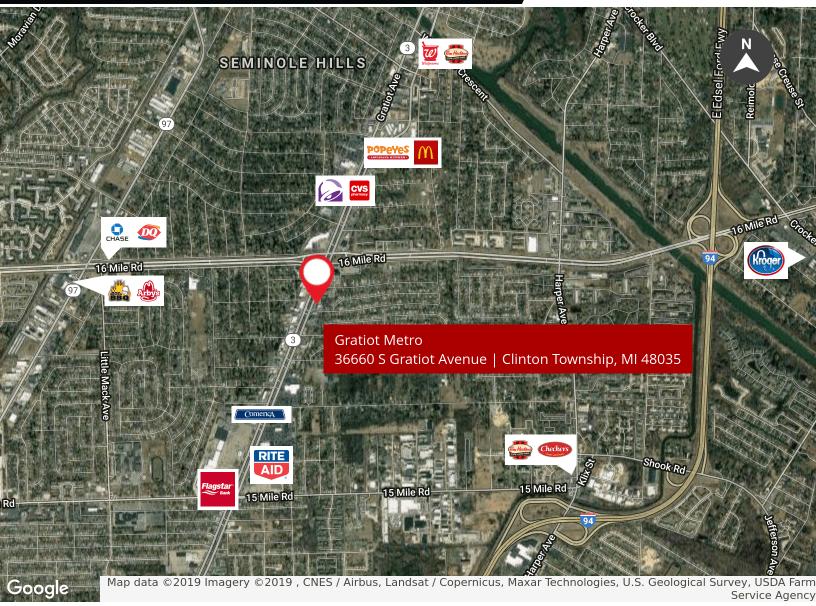

## **FOR LEASE**

GRATIOT METRO 36660 S GRATIOT AVENUE CLINTON TOWNSHIP, MI 48035

| TRAFFIC COUNTS |              | DEMOGRAPHICS      |          |          |          |
|----------------|--------------|-------------------|----------|----------|----------|
| INTERSECTION   | CARS PER DAY |                   | 1 MILE   | 3 MILES  | 5 MILES  |
| Gratiot South  | 59,700       | Total Households  | 4,407    | 43,775   | 94,406   |
| Gratiot North  | 41,000       | Total Population  | 10,979   | 102,033  | 222,067  |
| 16 Mile West   | 35,205       | Average HH Income | \$61,439 | \$56,324 | \$60,190 |
| 16 Mile East   | 33,695       |                   |          |          |          |