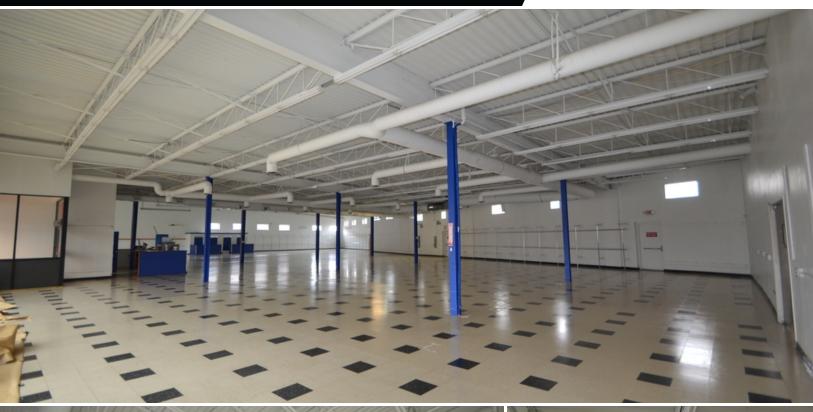

#### PROPERTY FEATURES:

- Up to ±19,000 SF contiguous available for lease
- Can be demised to min. ±3,000 SF
- Excellent frontage and visibility on Gratiot Avenue both north and south
- Ideal location for thrift/dollar store, as well as alternative uses including medical/urgent care facility
- Traffic volumes of nearly 60,000 vehicles per day
- Located in a dense residential and commercial area with very strong demographics
- · Pylon signage available on Gratiot Avenue
- Lease Rate: \$10 PSF Gross