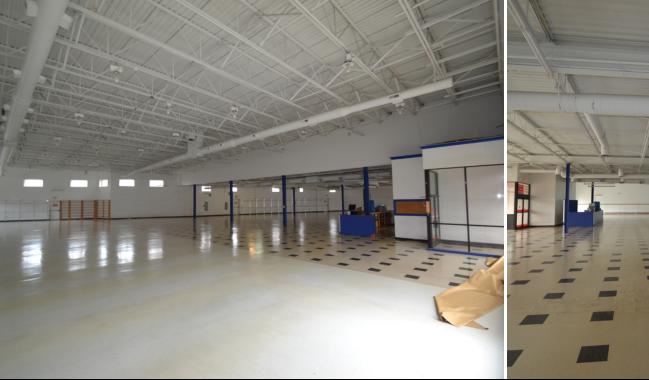

#### PROPERTY FEATURES:

- Up to ±19,000 SF contiguous available for lease
- Can be demised to min. ±3,000 SF
- Excellent frontage and visibility on Gratiot Avenue both north and south
- Ideal location for thrift/dollar store, as well as alternative uses including medical/urgent care facility
- Traffic volumes of nearly 60,000 vehicles per day
- Located in a dense residential and commercial area with very strong demographics
- · Pylon signage available on Gratiot Avenue
- Lease Rate: \$10 PSF Gross