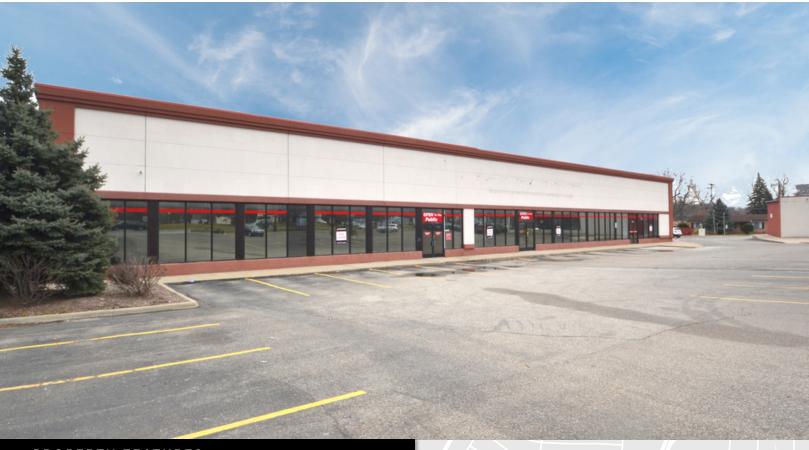

### **FOR LEASE**

GRATIOT METRO 36660 S GRATIOT AVENUE CLINTON TOWNSHIP, MI 48035

#### PROPERTY FEATURES:

- Up to ±19,000 SF contiguous available for lease
- Can be demised to min. ±3,000 SF
- Excellent frontage and visibility on Gratiot Avenue both north and south
- Ideal location for thrift/dollar store, as well as alternative uses including medical/urgent care facility
- Traffic volumes of nearly 60,000 vehicles per day
- Located in a dense residential and commercial area with very strong demographics
- · Pylon signage available on Gratiot Avenue
- Lease Rate: \$10 PSF Gross