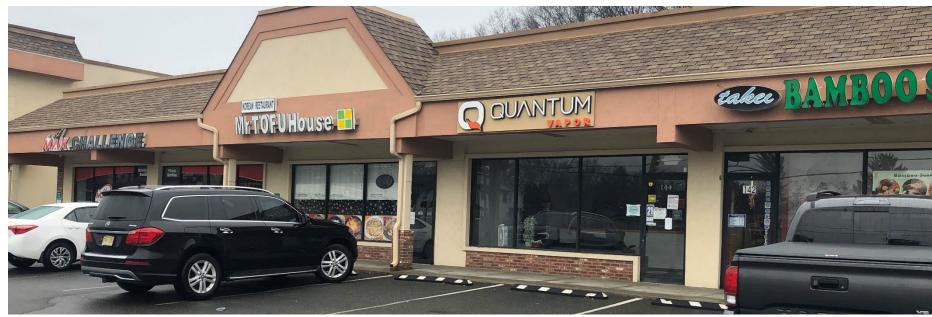

## 144 Mountainview Boulevard

RETAIL

WAYNE, NJ

- + 1,500 SF Available
- + Rent negotiable
- + Join Dollar Tree
- + Easy access to and from Route 23
- + Traffic count on Mountainview Boulevard = 19,234 cars per day
- + Site is just minutes from Route 23 entrance ramp
- + Directly across from Wayne train station