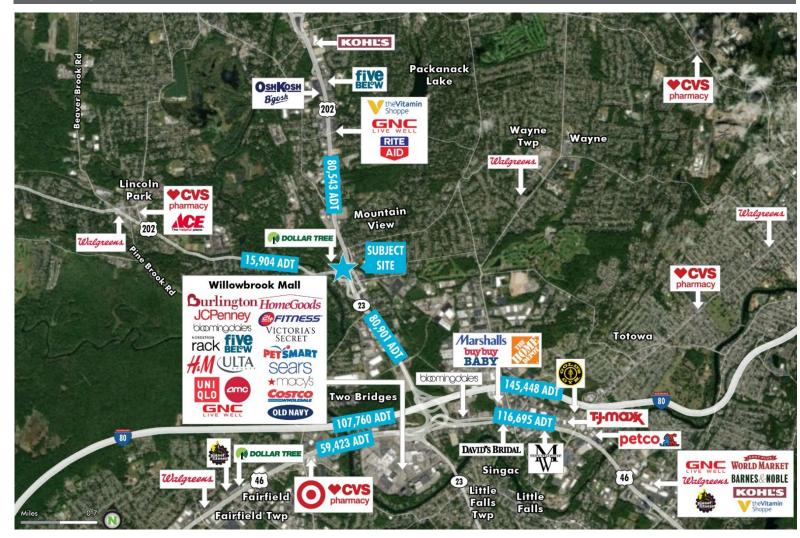

### **FOR LEASE**

## 144 Mountainview Boulevard

RETAIL

WAYNE, NJ

- + 1,500 SF Available
- + Rent negotiable
- + Join Dollar Tree
- + Easy access to and from Route 23
- + Traffic count on Mountainview Boulevard = 19,234 cars per day
- + Site is just minutes from Route 23 entrance ramp
- + Directly across from Wayne train station