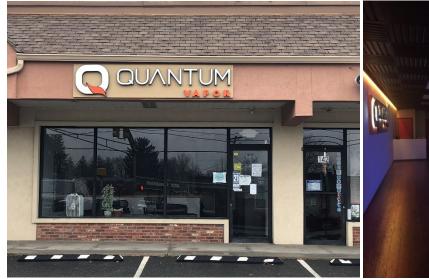

## 144 Mountainview Boulevard

RETAIL

WAYNE, NJ

- + 1,500 SF Available
- + Rent negotiable
- + Join Dollar Tree
- + Easy access to and from Route 23
- + Traffic count on Mountainview Boulevard = 19,234 cars per day
- + Site is just minutes from Route 23 entrance ramp
- + Directly across from Wayne train station