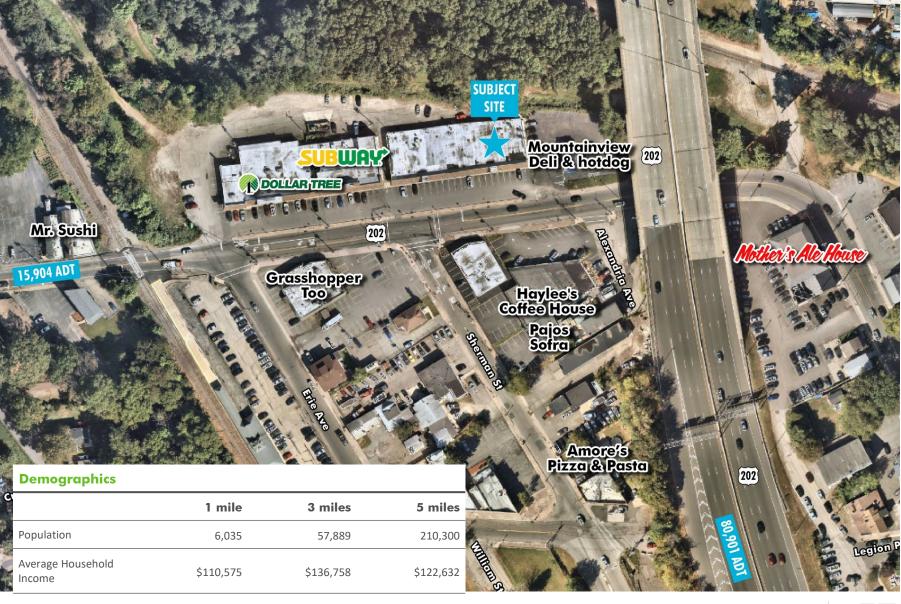

## 144 Mountainview Boulevard

RETAIL

WAYNE, NJ

- + 1,500 SF Available
- + Rent negotiable
- + Join Dollar Tree
- + Easy access to and from Route 23
- + Traffic count on Mountainview Boulevard = 19,234 cars per day
- + Site is just minutes from Route 23 entrance ramp
- + Directly across from Wayne train station

# 144 Mountainview Boulevard

WAYNE N

**Daytime Population** 

6,309

79,511

233,307