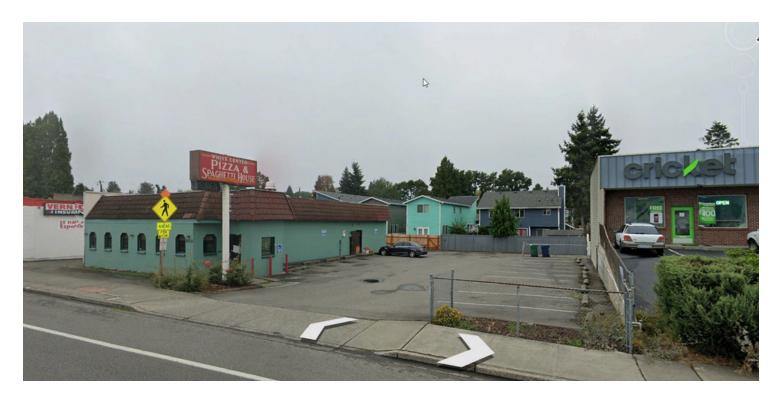

### WHITE CENTER RETAIL

SALE: \$850,000 LEASE: \$4,180/mo or ground lease available

10231 16th Ave SW Seattle, WA 98146

AVAILABLE SPACE 2,575 SF

### WHITE CENTER RETAIL

10231 16th Ave SW, Seattle, WA 98146

### **PROPERTY OVERVIEW**

2,575 SF retail/restaurant space located within an Opportunity Zone. Surrounding neighborhood includes Starbucks, multiple fast food locations and new row homes. Special Overlay (CB-SO) zoning may allow for a variety of uses including owner/user opportunity, investment or future development. Potential to combine with neighboring property for a larger project.

### **PROPERTY HIGHLIGHTS**

- Interior gutted ready for buildout
- Special Overlay (CB-SO) zoning
- 150' retail frontage provides excellent exposure
- Shadow anchored by McLendon's Hardware across street
- 9,500 SF Ground Lease Available