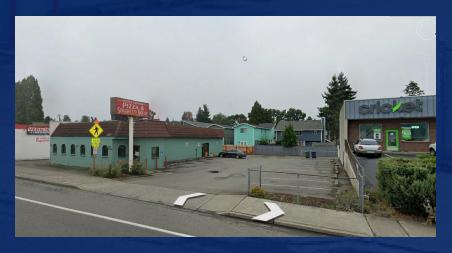

### WHITE CENTER RETAIL

SALE: \$850,000 LEASE: \$4,180/mo or ground lease available

10231 16th Ave SW Seattle, WA 98146

AVAILABLE SPACE 2,575 SF

### WHITE CENTER RETAIL

10231 16th Ave SW, Seattle, WA 98146

### **PROPERTY OVERVIEW**

2,575 SF retail/restaurant space located within an Opportunity Zone. Surrounding neighborhood includes Starbucks, multiple fast food locations and new row homes. Special Overlay (CB-SO) zoning may allow for a variety of uses including owner/user opportunity, investment or future development. Potential to combine with neighboring property for a larger project.

### **PROPERTY HIGHLIGHTS**

- Interior gutted ready for buildout
- Special Overlay (CB-SO) zoning
- 150' retail frontage provides excellent exposure
- Shadow anchored by McLendon's Hardware across street
- 9,500 SF Ground Lease Available