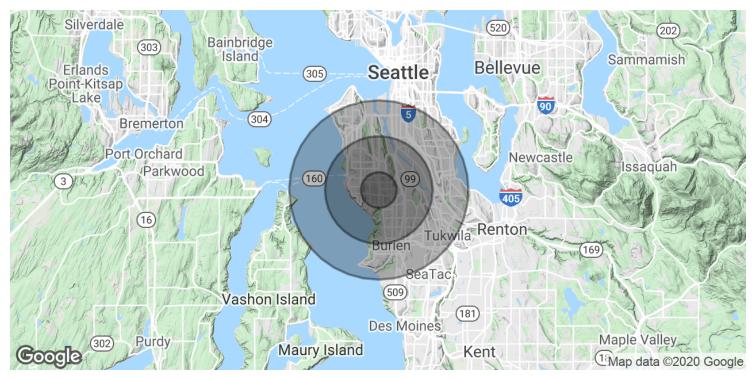

### WHITE CENTER RETAIL

10231 16th Ave SW, Seattle, WA 98146

| POPULATION           | 1 MILE    | 3 MILES   | 5 MILES   |
|----------------------|-----------|-----------|-----------|
| Total Population     | 17,496    | 107,663   | 220,298   |
| Average age          | 36.2      | 37.6      | 37.5      |
| Average age (Male)   | 35.6      | 36.8      | 36.5      |
| Average age (Female) | 37.0      | 38.3      | 38.4      |
| HOUSEHOLDS & INCOME  | 1 MILE    | 3 MILES   | 5 MILES   |
| Total households     | 6,918     | 43,346    | 89,081    |
| # of persons per HH  | 2.5       | 2.5       | 2.5       |
| Average HH income    | \$58,066  | \$69,531  | \$71,512  |
| Average house value  | \$331,758 | \$367,856 | \$396,176 |