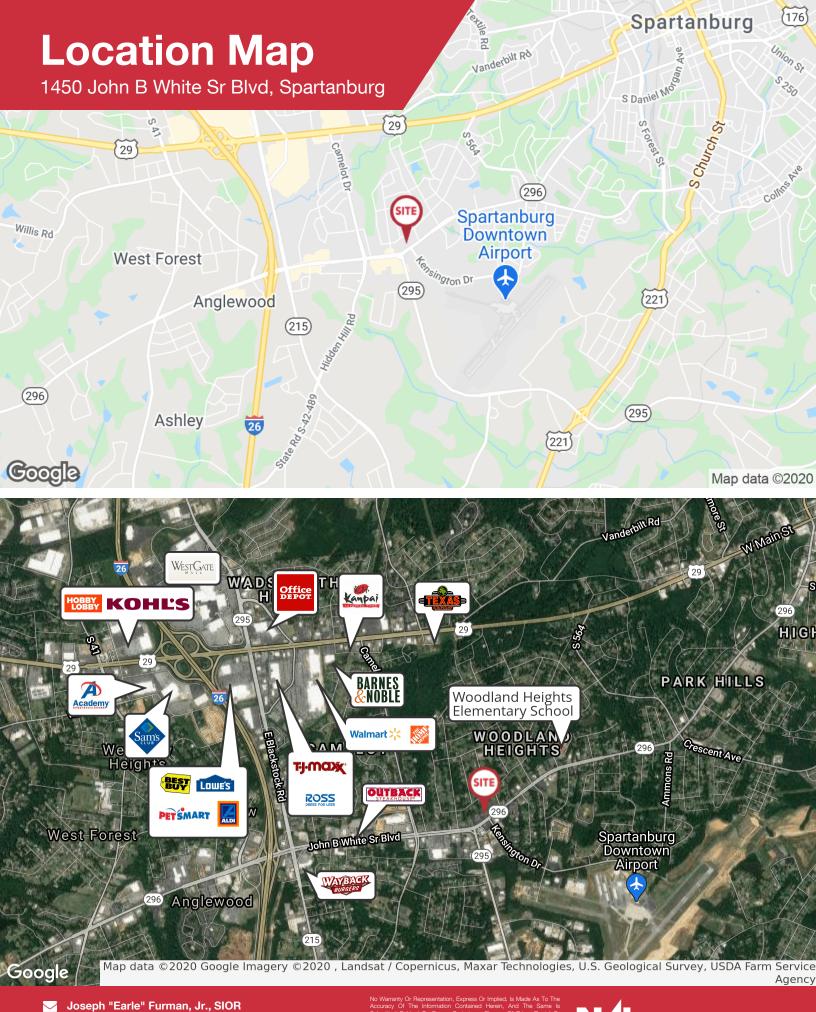

## FOR SALE

1450 John B White Sr Blvd, Spartanburg, SC

#### ±11,546 SF Retail Building

- 1st Floor: ±6,742 SF & 2nd Floor: ±4,804 SF
- 4 drive through lanes with ±1,560 SF canopy
- Former use: Bank
- Year built: 1997
- Offices (15), board & conference rooms, spacious open office areas, reception and teller areas, break room & safe
- Monument signage
- ±89 Parking spaces
- Situated on ±1.75 acres
- Located in City of Spartanburg and less than 1 mile from
  E. Blackstock Road and Spartanburg Downtown Airport
- Close proximity to I-26, residential developments and Woodland Heights Elementary School
- ±33,000 VPD traffic count at John B White Sr Blvd and Camelot Court
- Part of Spartanburg County tax map #6-21-14-024.00