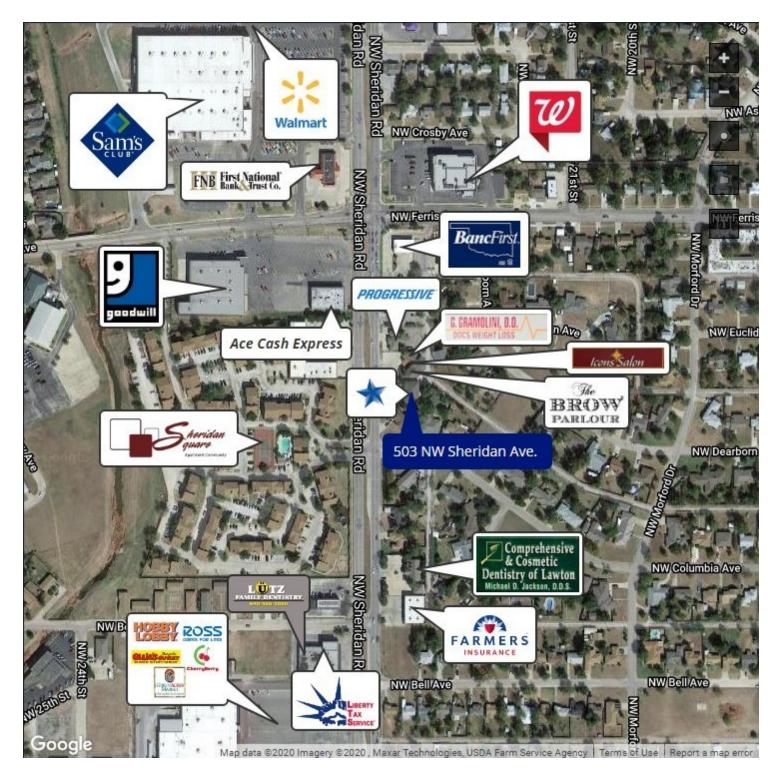

### **PROPERTY OVERVIEW**

Retail/office space located on high traffic NW Sheridan Rd. Suite B features a modern, barrel ceiling entrance, an open reception area and lobby, 3 offices and a spacious kitchen. Ample signage is available on commercial awnings that face Sheridan Rd, as well as a large pylon sign. Surrounding businesses include Onin Staffing, Walgreens, H&R Block, Farmers Insurance, and Affinitee Graphics. Parking is available in the front of the building.

### **PROPERTY HIGHLIGHTS**

- Frontage on Northwest Sheridan Rd
- Ample Signage