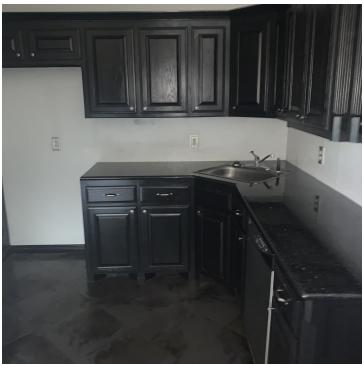

### **PROPERTY OVERVIEW**

Retail/office space located on high traffic NW Sheridan Rd. Suite B features a modern, barrel ceiling entrance, an open reception area and lobby, 3 offices and a spacious kitchen. Ample signage is available on commercial awnings that face Sheridan Rd, as well as a large pylon sign. Surrounding businesses include Onin Staffing, Walgreens, H&R Block, Farmers Insurance, and Affinitee Graphics. Parking is available in the front of the building.