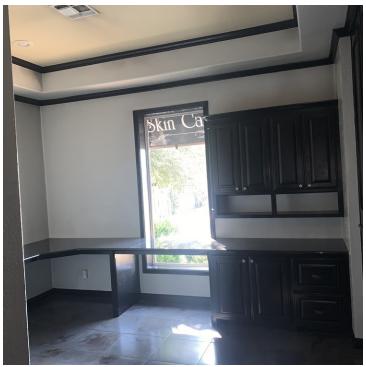

### **PROPERTY OVERVIEW**

Retail/office space located on high traffic NW Sheridan Rd. Suite B features a modern, barrel ceiling entrance, an open reception area and lobby, 3 offices and a spacious kitchen. Ample signage is available on commercial awnings that face Sheridan Rd, as well as a large pylon sign. Surrounding businesses include Onin Staffing, Walgreens, H&R Block, Farmers Insurance, and Affinitee Graphics. Parking is available in the front of the building.