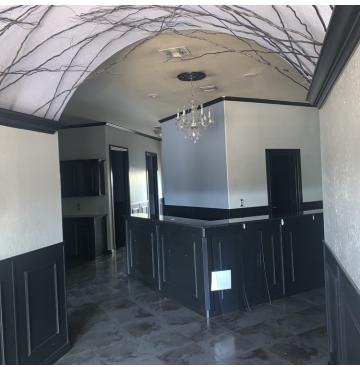

### **PROPERTY OVERVIEW**

Retail/office space located on high traffic NW Sheridan Rd. Suite B features a modern, barrel ceiling entrance, an open reception area and lobby, 3 offices and a spacious kitchen. Ample signage is available on commercial awnings that face Sheridan Rd, as well as a large pylon sign. Surrounding businesses include Onin Staffing, Walgreens, H&R Block, Farmers Insurance, and Affinitee Graphics. Parking is available in the front of the building.