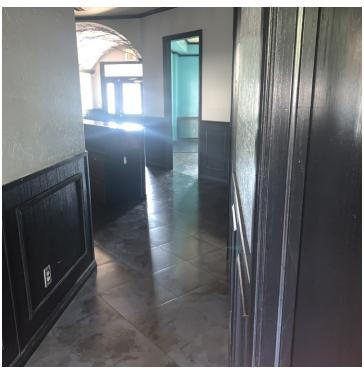

### **PROPERTY OVERVIEW**

Retail/office space located on high traffic NW Sheridan Rd. Suite B features a modern, barrel ceiling entrance, an open reception area and lobby, 3 offices and a spacious kitchen. Ample signage is available on commercial awnings that face Sheridan Rd, as well as a large pylon sign. Surrounding businesses include Onin Staffing, Walgreens, H&R Block, Farmers Insurance, and Affinitee Graphics. Parking is available in the front of the building.