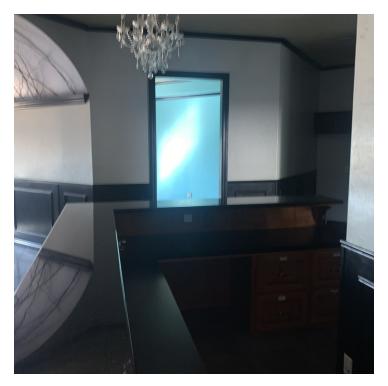

### **PROPERTY OVERVIEW**

Retail/office space located on high traffic NW Sheridan Rd. Suite B features a modern, barrel ceiling entrance, an open reception area and lobby, 3 offices and a spacious kitchen. Ample signage is available on commercial awnings that face Sheridan Rd, as well as a large pylon sign. Surrounding businesses include Onin Staffing, Walgreens, H&R Block, Farmers Insurance, and Affinitee Graphics. Parking is available in the front of the building.