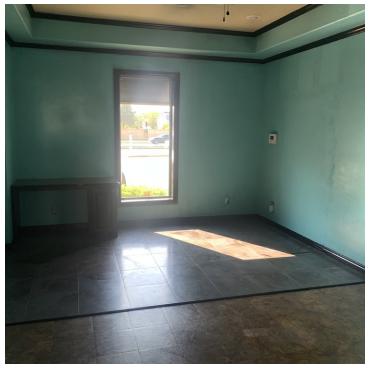

### **PROPERTY OVERVIEW**

Retail/office space located on high traffic NW Sheridan Rd. Suite B features a modern, barrel ceiling entrance, an open reception area and lobby, 3 offices and a spacious kitchen. Ample signage is available on commercial awnings that face Sheridan Rd, as well as a large pylon sign. Surrounding businesses include Onin Staffing, Walgreens, H&R Block, Farmers Insurance, and Affinitee Graphics. Parking is available in the front of the building.