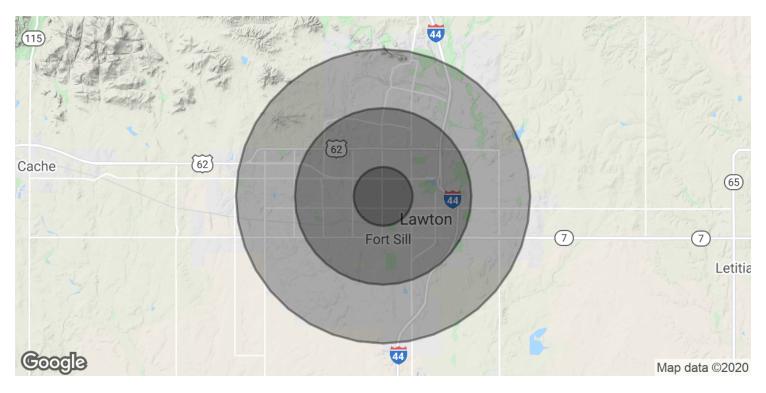

### RETAIL PROPERTY FOR LEASE

| POPULATION           | 1 MILE | 3 MILES | 5 MILES |
|----------------------|--------|---------|---------|
| Total Population     | 8,599  | 55,971  | 86,938  |
| Average age          | 29.6   | 31.7    | 31.7    |
| Average age (Male)   | 29.3   | 31.3    | 31.5    |
| Average age (Female) | 30.7   | 32.1    | 32.2    |

| HOUSEHOLDS & INCOME | 1 MILE   | 3 MILES   | 5 MILES   |
|---------------------|----------|-----------|-----------|
| Total households    | 3,492    | 23,104    | 34,293    |
| # of persons per HH | 2.5      | 2.4       | 2.5       |
| Average HH income   | \$38,286 | \$43,977  | \$48,000  |
| Average house value | \$60,325 | \$102,902 | \$115,436 |