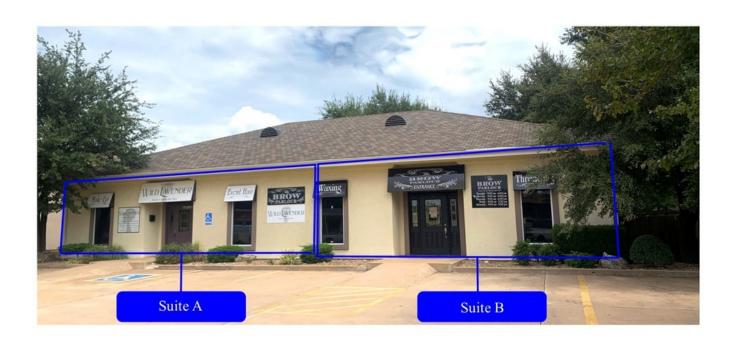

### **PROPERTY OVERVIEW**

Retail/office space located on high traffic NW Sheridan Rd. Suite B features a modern, barrel ceiling entrance, an open reception area and lobby, 3 offices and a spacious kitchen. Ample signage is available on commercial awnings that face Sheridan Rd, as well as a large pylon sign. Surrounding businesses include Onin Staffing, Walgreens, H&R Block, Farmers Insurance, and Affinitee Graphics. Parking is available in the front of the building.