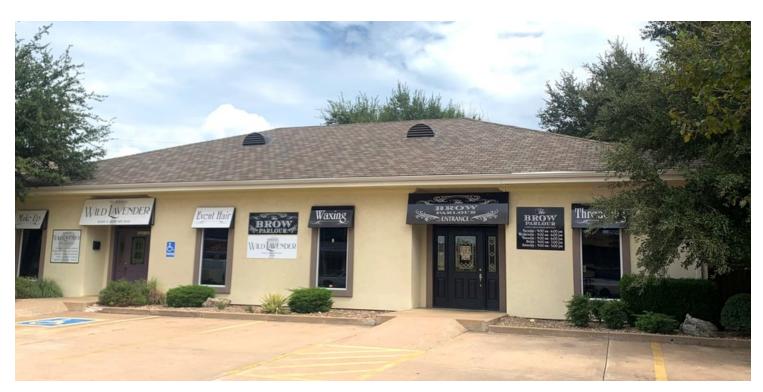

### **PROPERTY OVERVIEW**

Retail/office space located on high traffic NW Sheridan Rd. Suite B features a modern, barrel ceiling entrance, an open reception area and lobby, 3 offices and a spacious kitchen. Ample signage is available on commercial awnings that face Sheridan Rd, as well as a large pylon sign. Surrounding businesses include Onin Staffing, Walgreens, H&R Block, Farmers Insurance, and Affinitee Graphics. Parking is available in the front of the building.