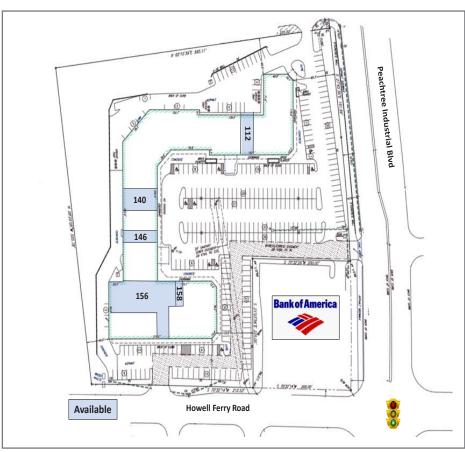

**TENANT** 

Kang Chiropractic Clinic

SF

1,500

1,200

64,223

### **GPS COORDINATES**

**SUITE** 

100

102

Lat. 34.000155 Long. -84.1707306

Nail Salon

#### 104-108 Pho 24 4,950 112 J News Catering/Available 2,100 114 Flower Talk 2,750 118-122 Harue Food & Cafe 3,550 128 Cafe Rothem 3,000 129 Just Cheesecake 3,900 Tongxin Chinese Academy 3,000 130 136 Seol Shinjung Restaurant 4,584 138 Young Natural Health 1,153 140 Vacant 2.361 140A Hair Talk 1,281 144 Rice Cake 1,050 146 **Vacant** 1,402 148 Cosmetics Care 750 154 Oh My Samgyupsal BBQ 4,500 156 **Vacant** 8,000 158 **Vacant** 1,054 160 Chan's Alterations 1,000 White Windmill Bakery 166 1,700 168 New tenant coming soon 1,000 170-172 Hispanic Market 4,838 178A Atlanta Korean Cultural Ctr 1,000 178B Martial Arts - Dr. Song 2,600