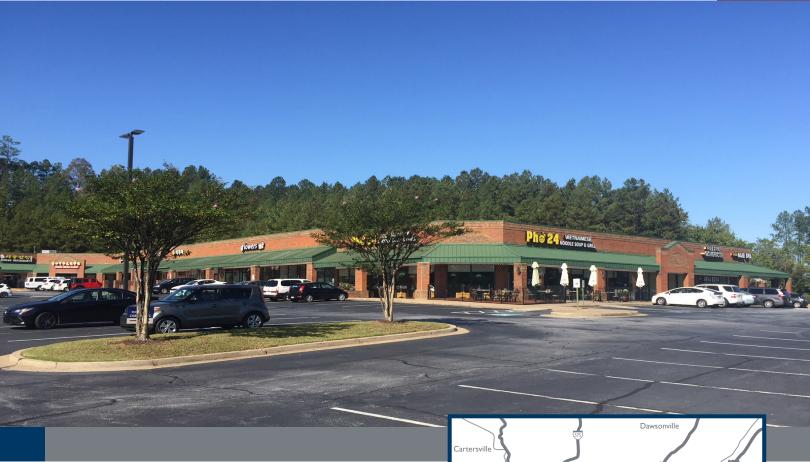

# **DULUTH VILLAGE**

3585 PEACHTREE INDUSTRIAL BOULEVARD, DULUTH, GA 30096 (NEAR PLEASANT HILL ROAD)

# **PROPERTY DETAILS**

- 64,223 SF shopping center located on a primary artery in Gwinnett County
- Highly visible location on Peachtree Industrial Blvd (37,200 VPD) with excellent signage and multiple points of ingress and egress
- Dense and affluent population base with strong demographics: almost 70,000 people with an average household income of \$103,895 within a 3 mile radius
- 3,300 Multifamily Units and 736,000 SF of office space (including Gwinnett Medical Center Duluth and numerous medical offices) within 1 mile
- Within 2 miles of Sweet Bottom Plantation with 100 luxury homes on the Chattahoochee River valued from \$500,000 to \$2,170,000