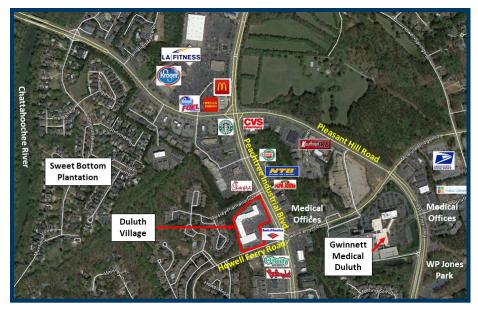

# **PROPERTY DETAILS**

- 64,223 SF shopping center located on a primary artery in Gwinnett County
- Highly visible location on Peachtree Industrial Blvd (37,200 VPD) with excellent signage and multiple points of ingress and egress
- Dense and affluent population base with strong demographics: almost 70,000 people with an average household income of \$103,895 within a 3 mile radius
- 3,300 Multifamily Units and 736,000 SF of office space (including Gwinnett Medical Center Duluth and numerous medical offices) within 1 mile
- Within 2 miles of Sweet Bottom Plantation with 100 luxury homes on the Chattahoochee River valued from \$500,000 to \$2,170,000

### TRAFFIC COUNTS

Peachtree Industial Blvd 37,200 VPD Pleasant Hill Road 50,000 VPD