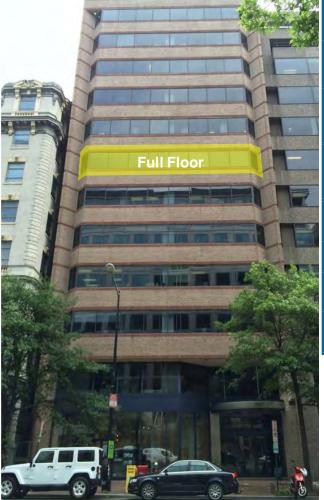

# 1023 15th Street, NW

1 Full Floors Available

| Floor | SF                          | Rent/<br>FS                    | Available        | Notes                                                  |
|-------|-----------------------------|--------------------------------|------------------|--------------------------------------------------------|
| 12    | 2,375                       | \$39.50-<br>\$42.00            | Now              | L Street and Vermont<br>Avenue views                   |
| 9     | 2,000-<br>4,4 <del>03</del> | \$37.00-<br><del>\$41.00</del> | LEASED<br>Vacant | Full Floor,<br><u>3 sides of glass,</u><br>Great light |
| 7     | 4,615                       | \$37.50-<br>\$42.00            | Now              | Full Floor,<br>3 sides of glass,<br>Divisible          |
| 6     | 2,387                       | \$36.00-<br><del>\$39.00</del> | LEASED           | Several windowed<br>offices and upgrades               |
| 4     | 2,244                       | \$39.00                        | Le/Ased          | Front of Building                                      |
| 4     | 2,219                       | \$36.00-<br>\$39.00            | Vacant           | Up to 6 windowed<br>Offices                            |
| 2     | 2,000-<br><u>4,223</u>      | \$35.00-<br><del>\$38.50</del> | LEASEP           | Full Floor,<br>Divisible                               |

#### **Location / Building**

- Located between K and L Streets, NW
- Short walk to Farragut North Metro (Red Line) and McPherson Metro (Orange, Blue and Silver)
- New Schindler Elevators in 2018
- Lobby Concierge