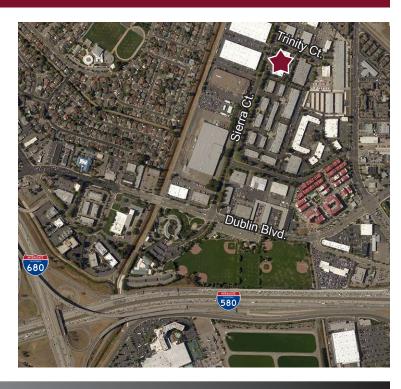

# INDUSTRIAL PROPERTY FOR LEASE 6805 SIERRA COURT, SUITE B, DUBLIN



## PROPERTY INFORMATION

- 5,160±SF available
- Excellent sale service space
- 2,000±SF of office
- 3± parking stalls per 1,000±SF
- One (1) 10' x 14' grade level door
- Asking: \$1.30/PSF Industrial Gross (\$0.126/SF CAM)

Available immediately - call brokers for tours

### AREA MAP



#### MARK PLEIS

LIC. ID# 00934662 MPLEIS@LEE-ASSOCIATES.COM 925-737-4148

#### BRETT HOLDEN

Lic. ID# 00883982 Bholden@lee-associates.com 925-737-4141



# INDUSTRIAL PROPERTY FOR LEASE 6805 SIERRA COURT, SUITE B, DUBLIN

# FLOOR PLAN





### MARK PLEIS

LIC. ID# 00934662 mpleis@lee-associates.com 925-737-4148

#### **BRETT HOLDEN**

Lic. ID# 00883982 BHOLDEN@LEE-ASSOCIATES.COM 925-737-4141