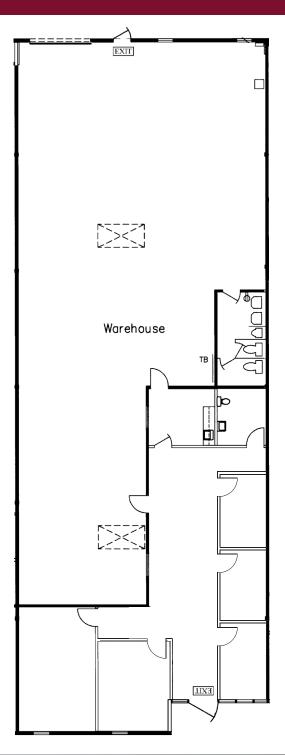

# INDUSTRIAL PROPERTY FOR LEASE 6805 SIERRA COURT, SUITE B, DUBLIN



## PROPERTY INFORMATION

- 5,160±SF available
- Excellent sale service space
- 2,000±SF of office
- 3± parking stalls per 1,000±SF
- One (1) 10' x 14' grade level door
- Asking: \$1.30/PSF Industrial Gross (\$0.126/SF CAM)

Available immediately - call brokers for tours

### AREA MAP



#### MARK PLEIS

LIC. ID# 00934662 MPLEIS@LEE-ASSOCIATES.COM 925-737-4148

#### BRETT HOLDEN

Lic. ID# 00883982 Bholden@lee-associates.com 925-737-4141



# INDUSTRIAL PROPERTY FOR LEASE 6805 SIERRA COURT, SUITE B, DUBLIN

# FLOOR PLAN





### MARK PLEIS

LIC. ID# 00934662 mpleis@lee-associates.com 925-737-4148

#### **BRETT HOLDEN**

Lic. ID# 00883982 BHOLDEN@LEE-ASSOCIATES.COM 925-737-4141