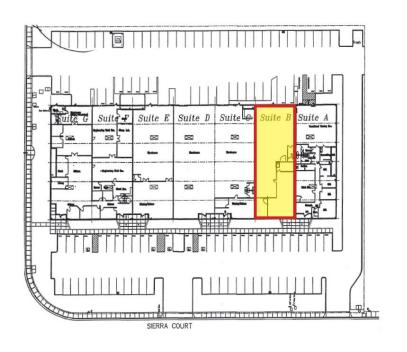

# INDUSTRIAL PROPERTY FOR LEASE 6805 SIERRA COURT, SUITE B, DUBLIN



## PROPERTY INFORMATION

- 5,160±SF available
- Excellent sale service space
- 2,000±SF of office
- 3± parking stalls per 1,000±SF
- One (1) 10' x 14' grade level door
- Asking: \$1.30/PSF Industrial Gross (\$0.126/SF CAM)

Available immediately - call brokers for tours

### AREA MAP



#### MARK PLEIS

LIC. ID# 00934662 MPLEIS@LEE-ASSOCIATES.COM 925-737-4148

#### BRETT HOLDEN

Lic. ID# 00883982 Bholden@lee-associates.com 925-737-4141



# INDUSTRIAL PROPERTY FOR LEASE 6805 SIERRA COURT, SUITE B, DUBLIN

# FLOOR PLAN





### MARK PLEIS

LIC. ID# 00934662 mpleis@lee-associates.com 925-737-4148

#### **BRETT HOLDEN**

Lic. ID# 00883982 BHOLDEN@LEE-ASSOCIATES.COM 925-737-4141