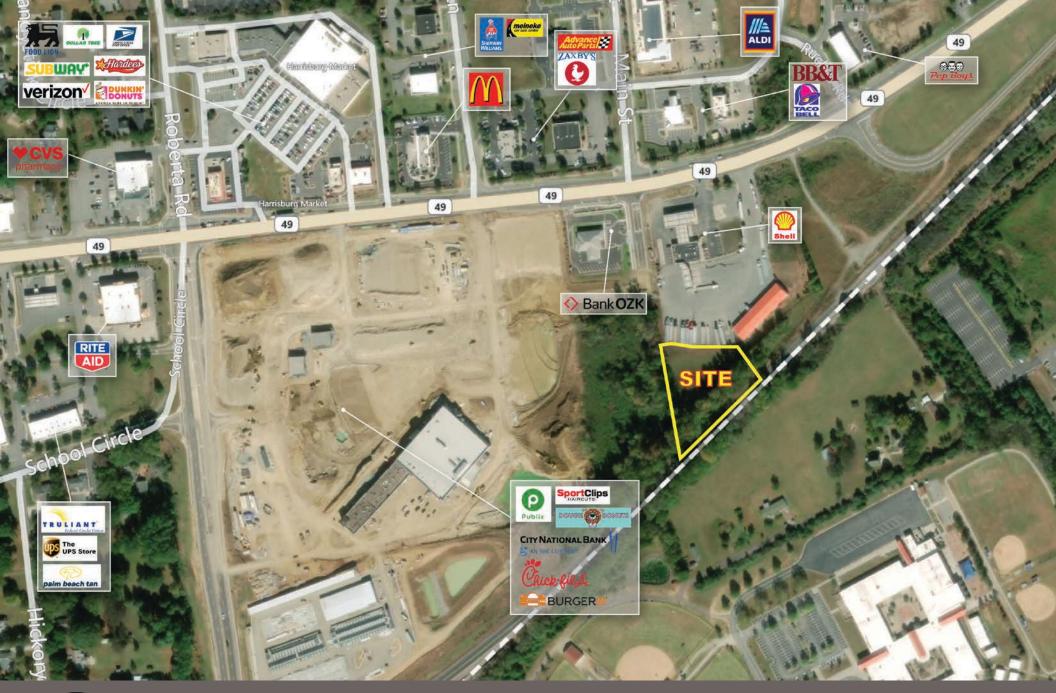

## ABOUT

Located along Hwy 49 in Harrisburg, the site is along one of Harrisburg's main retail corridors. The site is adjacent to several major grocers, including Publix, Food Lion, Aldi, and Lowes Foods.

## **PROPERTY DETAILS**

- +/- 1.372 Acres Available
- Zoned: C-1
- Sale Price: \$600k/Acre

| Demographics      | 1 Mile   | 3 Miles  | 5 Miles  |
|-------------------|----------|----------|----------|
| Total Population  | 5,403    | 30,680   | 98,802   |
| Average HH Income | \$87,655 | \$97,157 | \$87,443 |
| Total Households  | 2,031    | 10,894   | 35,125   |

Traffic Counts: Hwy 49 30,000 VPD

TRACY EFIRD | The Nichols Company | (0) 704.373.9797 | (F) 704.373.9798

WWB

Tracy@thenicholscompany.com | www.thenicholscompany.com | 1204 Central Avenue, Suite 201, Charlotte, NC 28204