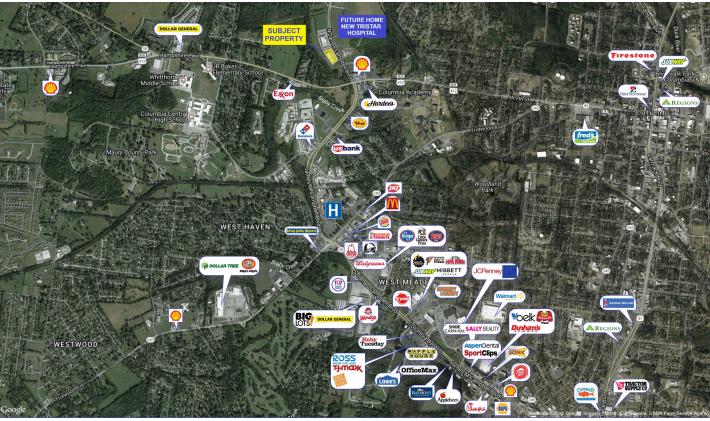

## **Available Suites**

- > 24,100 SF Shopping Center 1,600 to 6,400 SF available
- Excellent location in heart of medical district across from the site of the new TriStar Medical Hospital
- > Restuarant space available with hood, two walk-in coolers and space for a patio