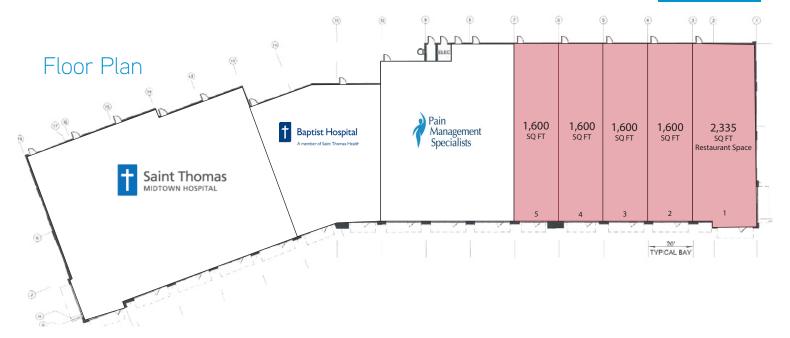

## **Available Suites**

- > 24,100 SF Shopping Center 1,600 to 6,400 SF available
- Excellent location in heart of medical district across from the site of the new TriStar Medical Hospital
- > Restuarant space available with hood, two walk-in coolers and space for a patio