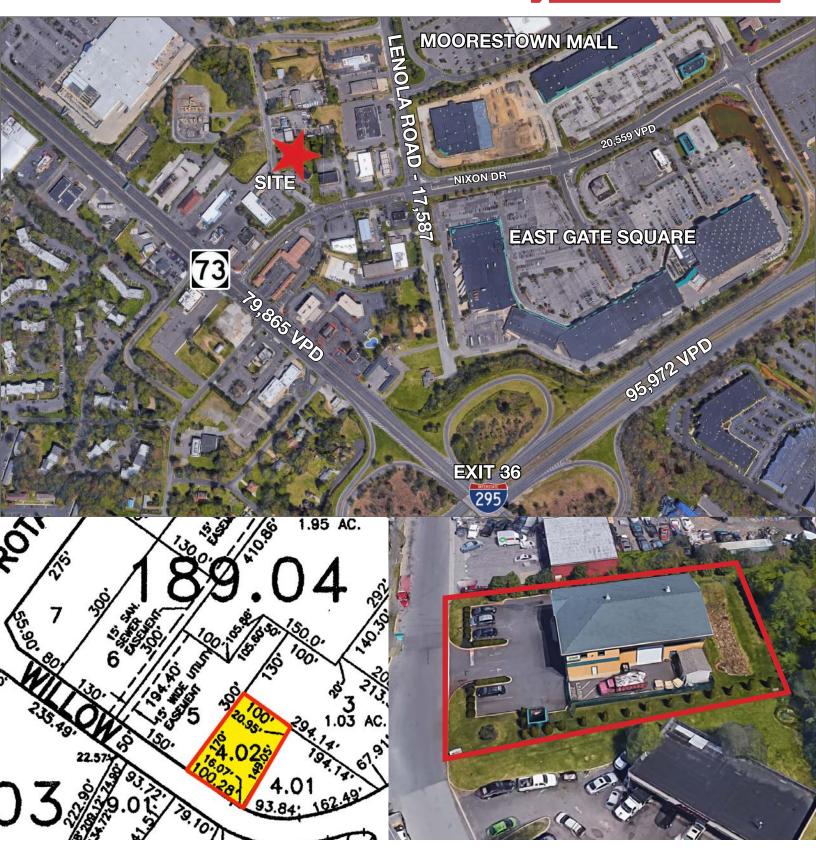

# **Property Description**

**N**/IMertz

- 3,340± SF industrial/retail building
- Block 189.04, Lot 4.02
- Lot size: 0.42± acres
- Built in 2008; excellent condition
- Zoned C General Commercial District
- Front office and loft space
- 26' ceiling height in warehouse
- 2 oversized drive-in doors
- Outdoor lighting
- Well maintained landscaping with irrigation system
- Taxes (2018) \$19,336

# Location Information

- Adjacent to Moorestown Mall and East Gate Square
- Close proximity to Routes 38 & 73, I-295 (Exit 36) and NJ Turnpike (Exit 4)

| Demographics            | 1 mi     | 3 mi     | 5 mi     |
|-------------------------|----------|----------|----------|
| Population              | 7,322    | 81,064   | 215,173  |
| Households              | 3,461    | 32,612   | 83,068   |
| Median Household Income | \$68,177 | \$85,029 | \$93,044 |