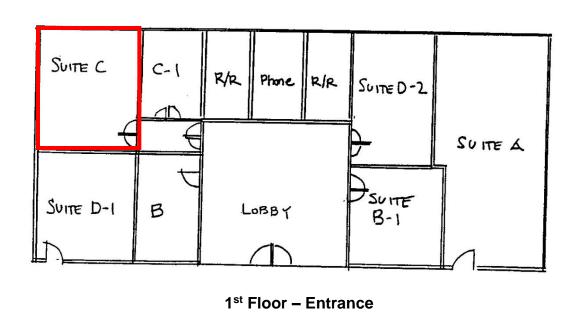

### 1020 S. SANTA FE

AVAILABLE: First Level

Suite C 1,300 SF (1<sup>st</sup> Floor)

**RENTAL RATE:** \$1.65 PSF - Includes Utilities.

**COMMENTS:** Attractive bi-level office building. Located near busy

intersection of S. Santa Fe and Escondido Ave. Easy