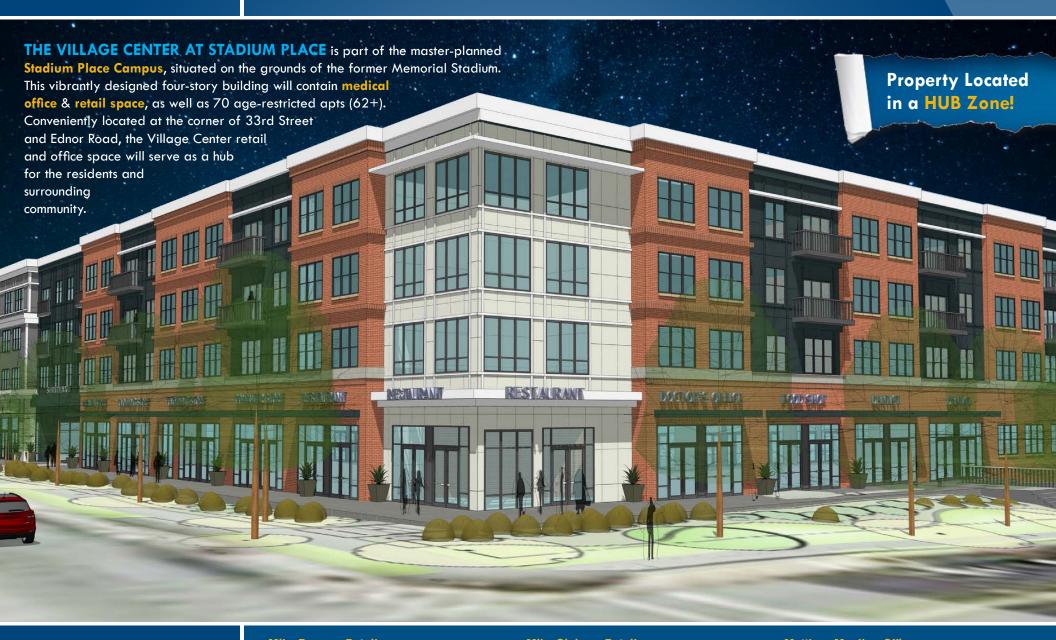

# VILLAGE CENTER AT STADIUM PLACE 1100 E. 33RD STREET | BALTIMORE, MARYLAND 21218

#### **AVAILABLE**

► 1st Floor: 1,560 - 13,057 sf ±

▶ 2nd Floor: 753 - 7,090 sf ±

R-7 (Mixed Residential District)

### **HIGHLIGHTS**

- ▶ Prime location with easy access to I-83. I-95 and I-895
- ► Neighbors include Baltimore City College and the JHU Incubator Hub located in the former Eastern High School directly across the street
- ► Full-service YMCA of Central Maryland, offering preschool for ages 2-5
- ► Community playground
- ► Adjacent to Greenhouse Residences - skilled nursing facility, Weinberg Court Apts.. Venable Apts. II, Ednor Apts. and Heritage Run Apts.
- ► Join Dunkin' Donuts and Polished Nails & Hair!