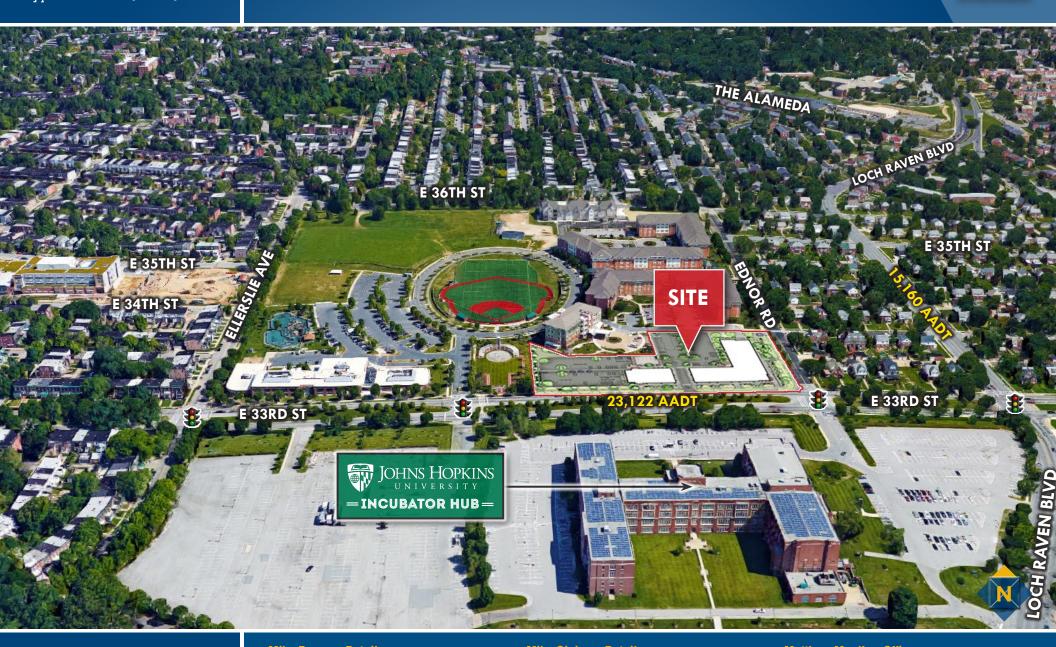

### TRAFFIC COUNT

23,122 AADT (E. 33rd Street)

### **HIGHLIGHTS**

- ▶ Prime location with easy access to I-83. I-95 and I-895
- ► Neighbors include Baltimore City College and the JHU Incubator Hub located in the former Eastern High School directly across the street
- ► Full-service YMCA of Central Maryland, offering preschool for ages 2-5
- ► Community playground
- ► Adjacent to Greenhouse Residences - skilled nursing facility, Weinberg Court Apts.. Venable Apts. II, Ednor Apts. and Heritage Run Apts.
- ► Join Dunkin' Donuts and Polished Nails & Hair!

### TRADE AREA

VILLAGE CENTER AT STADIUM PLACE | 1100 E. 33RD STREET | BALTIMORE, MARYLAND 21218

Mike Ruocco: Retail

**443.798.9338** 

mruocco@mackenziecommercial.com