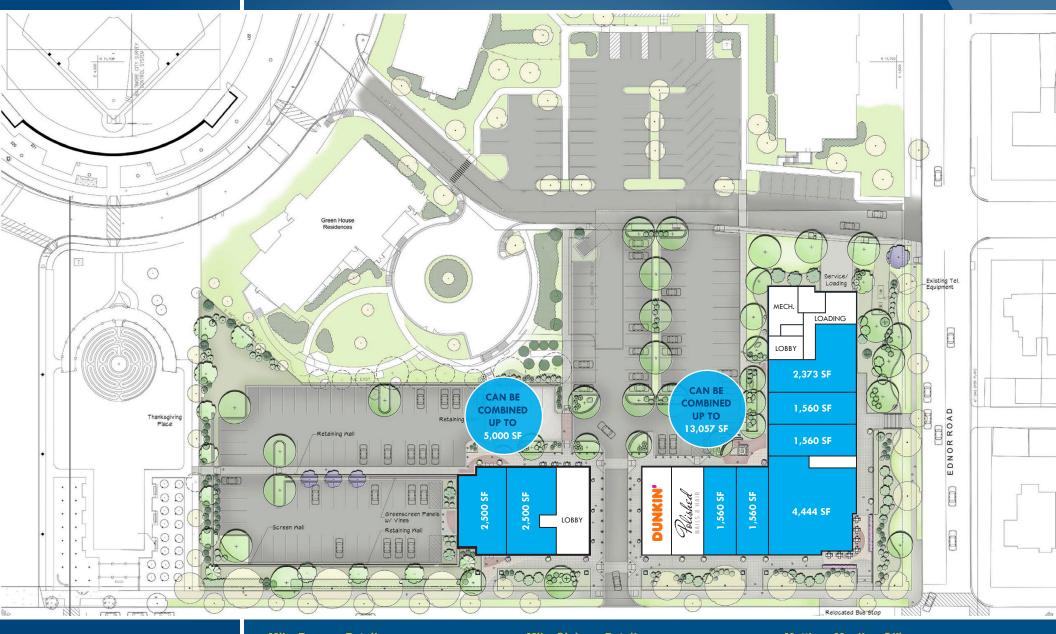

## 1ST FLOOR PLAN: RETAIL/OFFICE VILLAGE CENTER AT STADIUM PLACE | 1100 E. 33RD STREET | BALTIMORE, MARYLAND 21218

Mike Ruocco: Retail

**443.798.9338** 

mruocco@mackenziecommercial.com

Mike Gioioso: Retail

#### **AVAILABLE**

► 1st Floor: 1,560 - 13,057 sf ±

▶ 2nd Floor: 753 - 7,090 sf ±

R-7 (Mixed Residential District)

### **HIGHLIGHTS**

- ▶ Prime location with easy access to I-83. I-95 and I-895
- ► Neighbors include Baltimore City College and the JHU Incubator Hub located in the former Eastern High School directly across the street
- ► Full-service YMCA of Central Maryland, offering preschool for ages 2-5
- ► Community playground
- ► Adjacent to Greenhouse Residences - skilled nursing facility, Weinberg Court Apts.. Venable Apts. II, Ednor Apts. and Heritage Run Apts.
- ► Join Dunkin' Donuts and Polished Nails & Hair!