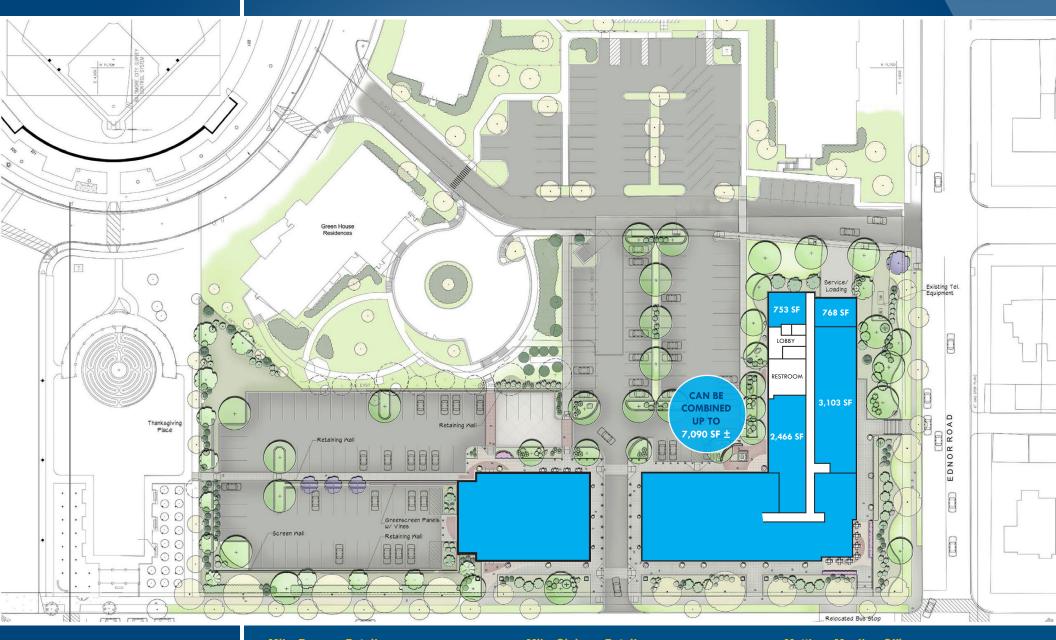

# 2ND FLOOR PLAN: OFFICE VILLAGE CENTER AT STADIUM PLACE | 1100 E. 33RD STREET | BALTIMORE, MARYLAND 21218

Mike Ruocco: Retail

**443.798.9338** 

mruocco@mackenziecommercial.com

Mike Gioioso: Retail

**3** 410.494.4866

#### **AVAILABLE**

► 1st Floor: 1,560 - 13,057 sf ±

▶ 2nd Floor: 753 - 7,090 sf ±

R-7 (Mixed Residential District)