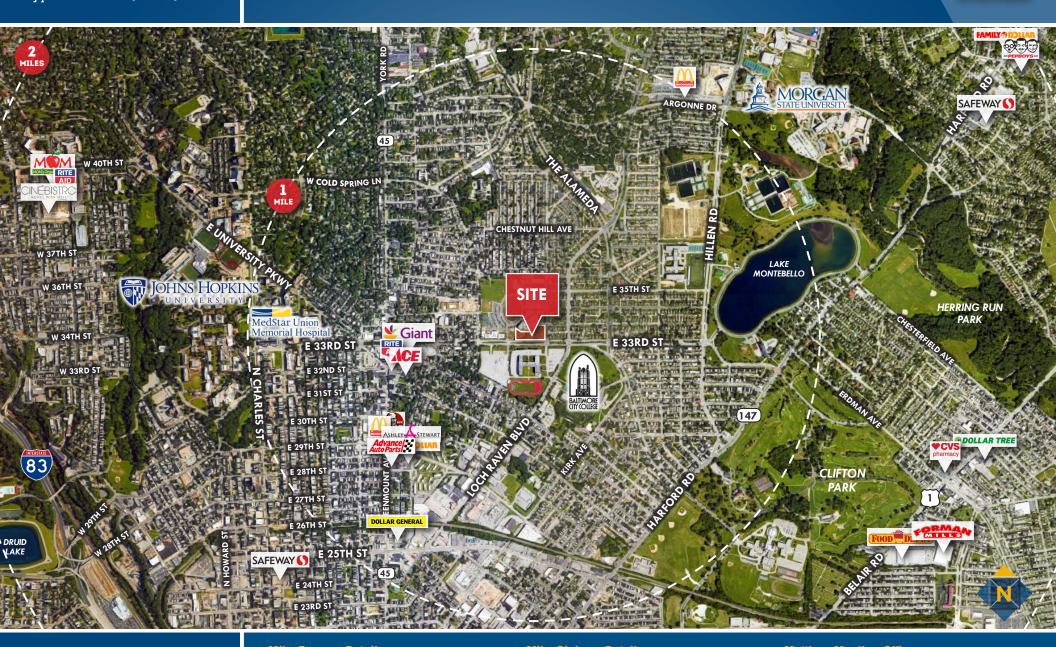

### **HIGHLIGHTS**

- ▶ Prime location with easy access to I-83. I-95 and I-895
- ► Neighbors include Baltimore City College and the JHU Incubator Hub located in the former Eastern High School directly across the street
- ► Full-service YMCA of Central Maryland, offering preschool for ages 2-5
- ► Community playground
- ► Adjacent to Greenhouse Residences - skilled nursing facility, Weinberg Court Apts.. Venable Apts. II, Ednor Apts. and Heritage Run Apts.
- ► Join Dunkin' Donuts and Polished Nails & Hair!

### TRAFFIC COUNT

23,122 AADT (E. 33rd Street)