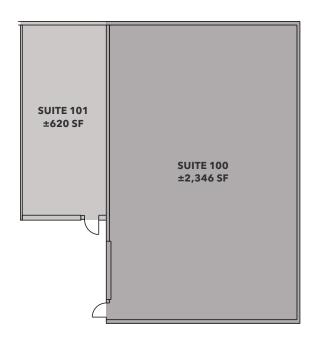

# Suite 100 & 101 Space Options

#### **OPTION 2**

#### **BUILDING AVAILABLE SPACE**

| Suite | SF      | Comments                                                                                                                             | Available |
|-------|---------|--------------------------------------------------------------------------------------------------------------------------------------|-----------|
| 100   | ±1,668* | Currently built-out at $\pm 1,668$ SF but can be expanded to $\pm 2,346$ SF or combined with Suite 101 for a total of $\pm 3,199$ SF | Now       |
| 101   | ±1,531* | Currently built-out at $\pm 1,531$ SF but divisible to $\pm 620$ SF, or combined with Suite 100 for a total of $\pm 3,199$ SF        | Now       |
| 107   | ±619    |                                                                                                                                      | Now       |