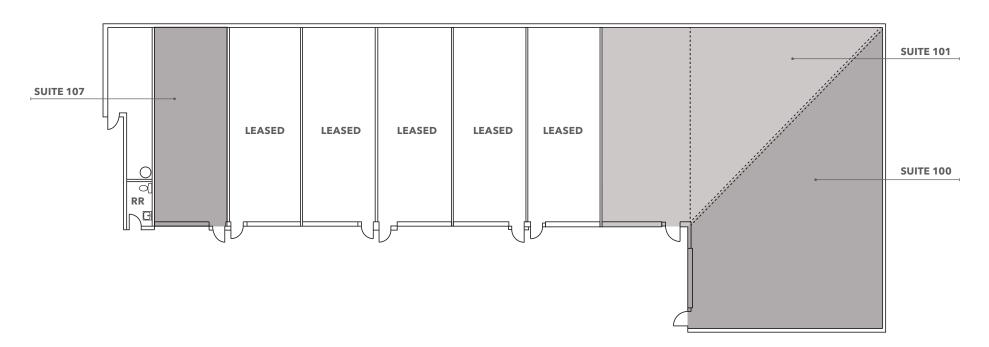

### Site Plan

#### **BUILDING AVAILABLE SPACE**

| Suite | SF      | Comments                                                                                                                             | Available |
|-------|---------|--------------------------------------------------------------------------------------------------------------------------------------|-----------|
| 100   | ±1,668* | Currently built-out at $\pm 1,668$ SF but can be expanded to $\pm 2,346$ SF or combined with Suite 101 for a total of $\pm 3,199$ SF | Now       |
| 101   | ±1,531* | Currently built-out at $\pm 1,531$ SF but divisible to $\pm 620$ SF, or combined with Suite 100 for a total of $\pm 3,199$ SF        | Now       |
| 107   | ±619    |                                                                                                                                      | Now       |

<sup>\*</sup> See space configurations on next page