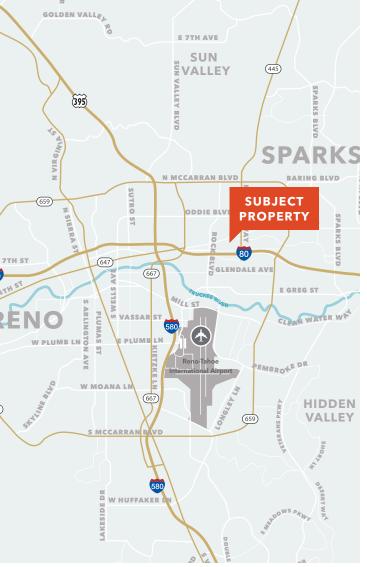

| Currently built-out at $\pm 1,668$ SF but can be expanded to $\pm 2,346$ SF or combined with Suite 101 for a total of $\pm 3,199$ SF | Now       |
| 101   | ±1,531* | Currently built-out at $\pm 1,531$ SF but divisible to $\pm 620$ SF, or combined with Suite 100 for a total of $\pm 3,199$ SF        | Now       |
| 107   | ±619    |                                                                                                                                      | Now       |

<sup>\*</sup> See space configurations on next page

#### KIDDER.COM



#### **FOR LEASE**

# 257 E Prater Way

**SPARKS, NV 89431** 



# Suite 100 & 101 Space Options

### **OPTION 1 (CURRENT BUILD)**



#### **OPTION 2**



#### **OPTION 3**







#### **FOR LEASE**

# 257 E Prater Way

**SPARKS, NV 89431** 







### DEMOGRAPHICS

| 2019               | 1 Mile   | 3 Miles  | 5 Miles  |
|--------------------|----------|----------|----------|
| Population         | 16,359   | 87,494   | 210,525  |
| Pop Growth (Yr/Yr) | 10.72%   | 9.84%    | 9.83%    |
| Average HH Income  | \$61,230 | \$72,530 | \$68,948 |
| Households         | 6,157    | 32,795   | 82,022   |
| Establishments     | 400      | 2,554    | 6,530    |
| Total Employees    | 7,229    | 50,871   | 115,342  |

BRIAN COOPER
775.470.8864
brian.cooper@kidder.com

MIKE CHURCHFIELD 775.470.8867 mike.churchfield@kidder.com LIC N° 5.0173647