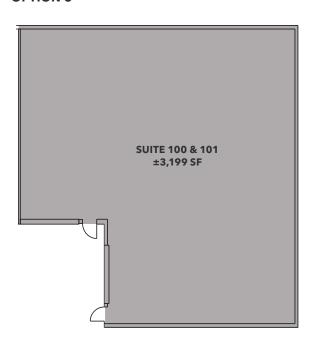

--------------------------------------|-----------|
| 100   | ±1,668* | Currently built-out at $\pm 1,668$ SF but can be expanded to $\pm 2,346$ SF or combined with Suite 101 for a total of $\pm 3,199$ SF | Now       |
| 101   | ±1,531* | Currently built-out at $\pm 1,531$ SF but divisible to $\pm 620$ SF, or combined with Suite 100 for a total of $\pm 3,199$ SF        | Now       |
| 107   | ±619    |                                                                                                                                      | Now       |

<sup>\*</sup> See space configurations on next page

#### KIDDER.COM



#### **FOR LEASE**

# 257 E Prater Way

**SPARKS, NV 89431** 



# Suite 100 & 101 Space Options

### **OPTION 1 (CURRENT BUILD)**



#### **OPTION 2**



#### **OPTION 3**







#### **FOR LEASE**

# 257 E Prater Way

**SPARKS, NV 89431** 







### DEMOGRAPHICS

| 2019               | 1 Mile   | 3 Miles  | 5 Miles  |
|--------------------|----------|----------|----------|
| Population         | 16,359   | 87,494   | 210,525  |
| Pop Growth (Yr/Yr) | 10.72%   | 9.84%    | 9.83%    |
| Average HH Income  | \$61,230 | \$72,530 | \$68,948 |
| Households         | 6,157    | 32,795   | 82,022   |
| Establishments     | 400      | 2,554    | 6,530    |
| Total Employees    | 7,229    | 50,871   | 115,342  |

BRIAN COOPER
775.470.8864
brian.cooper@kidder.com

MIKE CHURCHFIELD 775.470.8867 mike.churchfield@kidder.com LIC N° 5.0173647