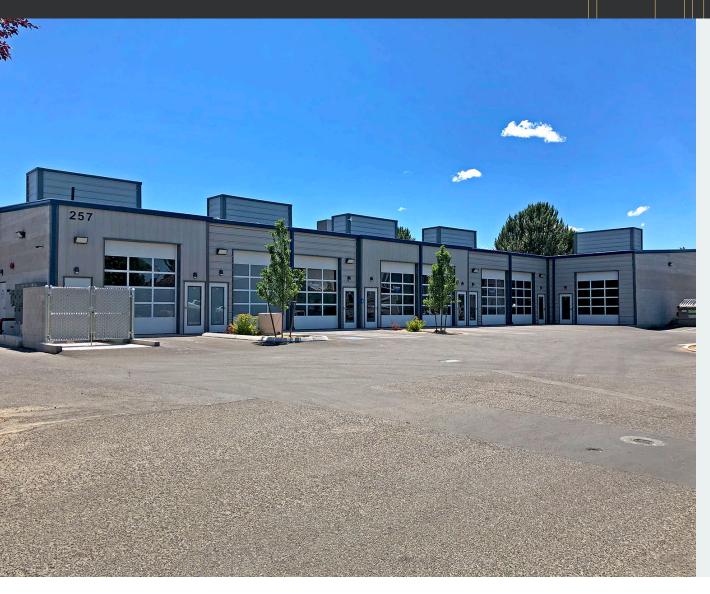

# 257 E Prater Way

**SPARKS, NV 89431** 

### **Property Features**

AVAILABLE SPACE ±619 SF to ±3,199 SF

**PROMINENT** retail area in the City of Sparks

**NEW CONSTRUCTION** delivered in 2018; vacant spaces have never been occupied

POWER 200 amp, 208 volts, 3-phase

**LIGHTING** T-5 LED lighting

**SPRINKLERS** fully sprinklered

12' X 14' front loading doors

**ZONING** Mixed Use (MU)

TI'S tenant improvement allowance provided to qualifying applicants

**LEASE RATE** negotiable