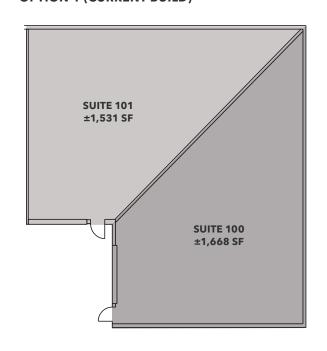

# Suite 100 & 101 Space Options

### **OPTION 1 (CURRENT BUILD)**

#### **BUILDING AVAILABLE SPACE**

| Suite | SF      | Comments                                                                                                                             | Available |
|-------|---------|--------------------------------------------------------------------------------------------------------------------------------------|-----------|
| 100   | ±1,668* | Currently built-out at $\pm 1,668$ SF but can be expanded to $\pm 2,346$ SF or combined with Suite 101 for a total of $\pm 3,199$ SF | Now       |
| 101   | ±1,531* | Currently built-out at $\pm 1,531$ SF but divisible to $\pm 620$ SF, or combined with Suite 100 for a total of $\pm 3,199$ SF        | Now       |
| 107   | ±619    |                                                                                                                                      | Now       |