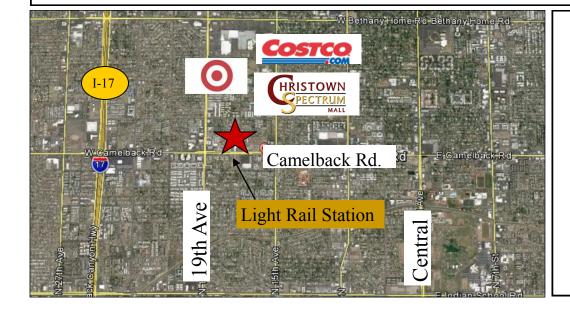

## 1812 W. Camelback Rd. Phx, AZ

- Sale or Build-to-Suit Opportunity
- <u>Sale \$375,000</u>
- Strong Central Phoenix Neighborhood
- Great Visibility / Excellent Signage
- Ideal for Restaurant, Retail, Residential & Medical Uses
- Close to I-17 Freeway
- Approx 160 FT of Frontage to Camelback Rd.
- Near Light Rail Station (servicing about 1 Million Passengers per month)
- Zoning C-2, City of Phoenix

<u>Traffic Counts</u>: 43,200 vpd Camelback Rd. 27,200 vpd 19th Ave <u>Average HH Income</u> \$61,476 - 5 mile \$63,476 - 3 mile \$56,092 - 1 mile <u>Population</u> 344,941 - 5 mile radius 130,556 - 3 mile radius 19,898 - 1 mile radius