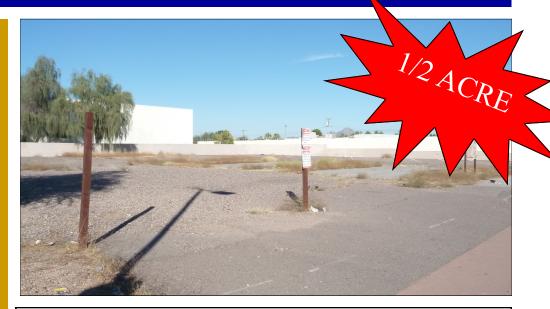

## 1812 W. Camelback Rd. Phx, AZ

- Sale or Build-to-Suit Opportunity
- <u>Sale \$375,000</u>
- Strong Central Phoenix Neighborhood
- Great Visibility / Excellent Signage
- Ideal for Restaurant, Retail, Residential & Medical Uses
- Close to I-17 Freeway
- Approx 160 FT of Frontage to Camelback Rd.
- Near Light Rail Station (servicing about 1 Million Passengers per month)
- Zoning C-2, City of Phoenix