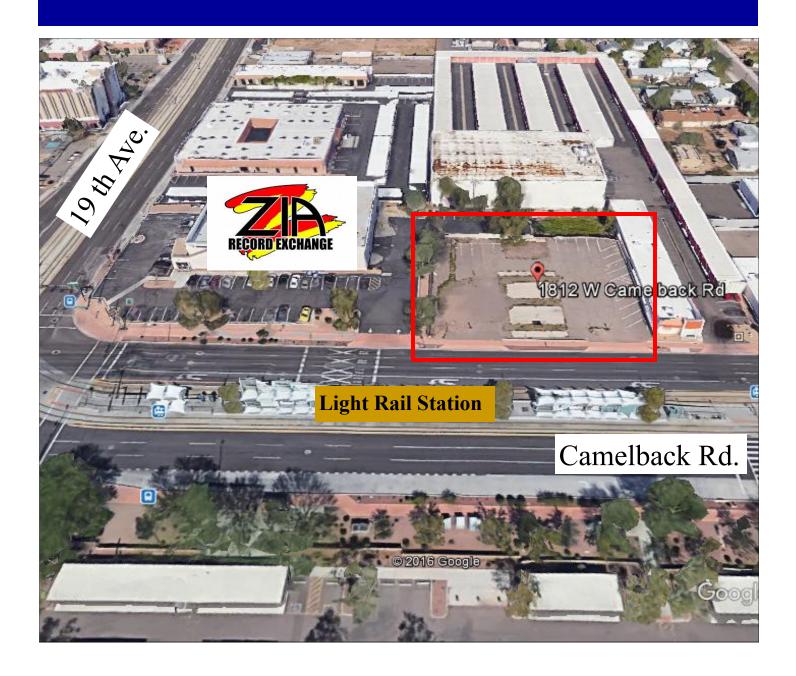

## 1812 W. Camelback Rd. Phx, AZ

- Sale or Build-to-Suit Opportunity
- <u>Sale \$375,000</u>
- Strong Central Phoenix Neighborhood
- Great Visibility / Excellent Signage
- Ideal for Restaurant, Retail, Residential & Medical Uses
- Close to I-17 Freeway
- Approx 160 FT of Frontage to Camelback Rd.
- Near Light Rail Station (servicing about 1 Million Passengers per month)
- Zoning C-2, City of Phoenix