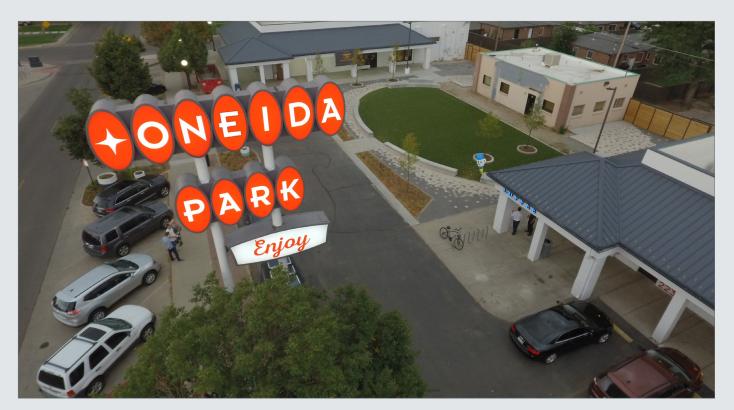

# 23rd Avenue & Oneida Street Denver, Colorado 80207

Oneida Park spans an entire city block on both sides of the pedestrian friendly Oneida Street between 22nd St. & 23rd St. in Park Hill. The project includes 8 buildings totaling 32,000 SF and offers a curated list of complementary food & retail businesses to the under-served and affluent Park Hill and Stapleton communities. Oneida Park will match the charm and the popularity of other beloved Denver neighborhood retail districts like Old South Gaylord and Old South Pearl Street.

- Enjoy the outdoor play area & event space in the central courtyard A Denver First!
- Multi-million dollar exterior and common area makeover now complete
- Only one space left Join Little Man Ice Cream, Esters Neighborhood Pub, Torpedo Coffee, Park Hill Vet, The Local Butcher, Beauty Bee Salon, Flex Yoga + Barre, and many others!
- Weekly Park Hill Farm & Flea Market starting Summer 2019
- Ample on and off-street parking
- Visit www.OneidaPark.com for more information or #oneidapark on Instagram