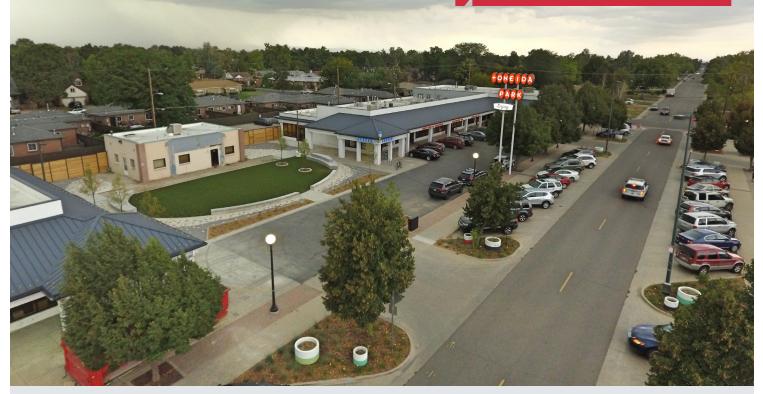

# 23rd Avenue & Oneida Street Denver, Colorado 80207

Oneida Park spans an entire city block on both sides of the pedestrian friendly Oneida Street between 22nd St. & 23rd St. in Park Hill. The project includes 8 buildings totaling 32,000 SF and offers a curated list of complementary food & retail businesses to the under-served and affluent Park Hill and Stapleton communities. Oneida Park will match the charm and the popularity of other beloved Denver neighborhood retail districts like Old South Gaylord and Old South Pearl Street.

- Enjoy the outdoor play area & event space in the central courtyard A Denver First!
- Multi-million dollar exterior and common area makeover now complete
- Only one space left Join Little Man Ice Cream, Esters Neighborhood Pub, Torpedo Coffee, Park Hill Vet, The Local Butcher, Beauty Bee Salon, Flex Yoga + Barre, and many others!
- Weekly Park Hill Farm & Flea Market starting Summer 2019
- Ample on and off-street parking
- Visit www.OneidaPark.com for more information or #oneidapark on Instagram