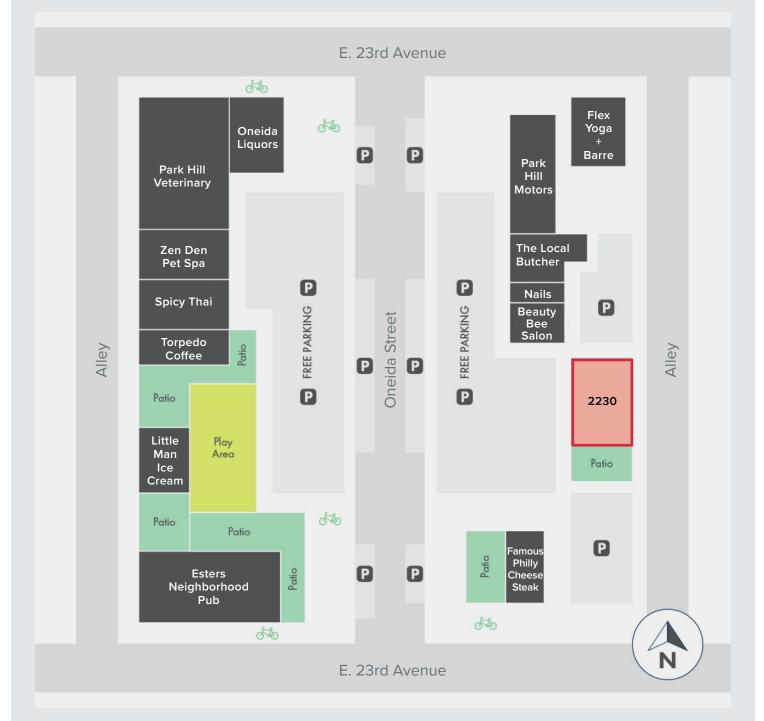

#### Available Suites

\*2230 Oneida 2,400 SF Free-standing building \*Perfect for fitness concept or restaurant with 1,100 SF outdoor area

1400 Glenarm Place, Suite 100 Denver, CO 80202 303 534 5005 naishamesmakovsky.com