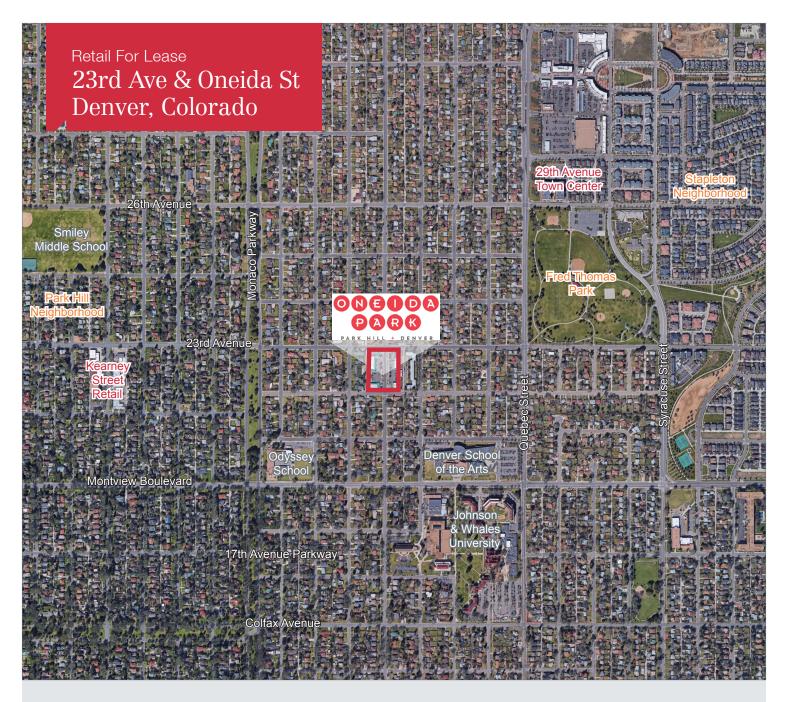

## Retail For Lease 23rd Ave & Oneida St Denver, Colorado

# 23rd Avenue & Oneida Street Denver, Colorado 80207

Oneida Park spans an entire city block on both sides of the pedestrian friendly Oneida Street between 22nd St. & 23rd St. in Park Hill. The project includes 8 buildings totaling 32,000 SF and offers a curated list of complementary food & retail businesses to the under-served and affluent Park Hill and Stapleton communities. Oneida Park will match the charm and the popularity of other beloved Denver neighborhood retail districts like Old South Gaylord and Old South Pearl Street.