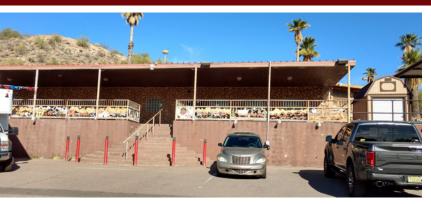

## **Property Details**

- $\pm 1,800$  SF Freestanding Building,  $\pm 29,000$  SF Property
- Includes: 1 Office, 1 Breakroom and 2 Restrooms
- Fully Furnished and Equipped
- 30 RV Spots, 40 Car Spaces
- County Island 2% Less Sales Tax
- C-3 Zoning
- Parcel #218-26-020 D
- Currently a Used RV/Car Lot
- Historic Stone House Bar/Restaurant
- Great Visibility, Access, and Parking