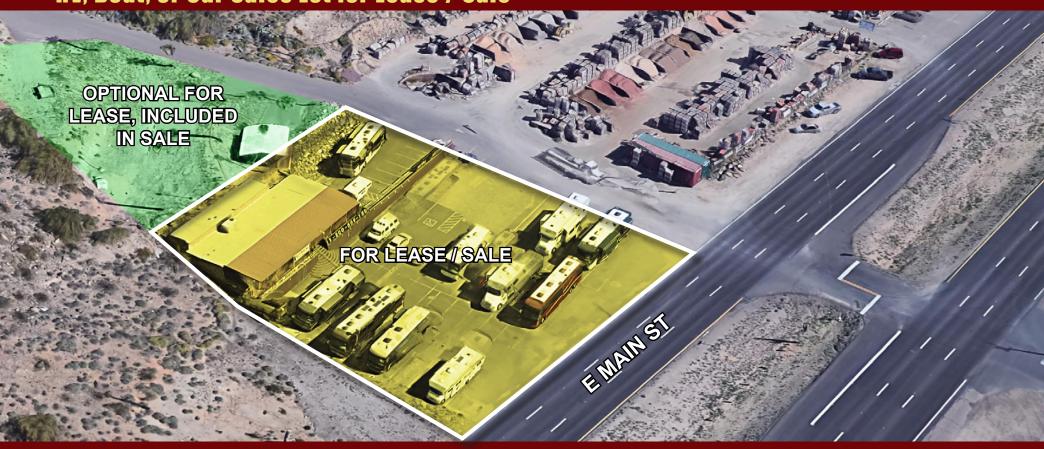

## RV, Boat, or Car Sales Lot for Lease / Sale

## **Property Details**

- $\pm 1,800$  SF Freestanding Building,  $\pm 29,000$  SF Property
- Includes: 1 Office, 1 Breakroom and 2 Restrooms
- Fully Furnished and Equipped
- 30 RV Spots, 40 Car Spaces
- County Island 2% Less Sales Tax
- C-3 Zoning
- Parcel #218-26-020 D
- Currently a Used RV/Car Lot
- Historic Stone House Bar/Restaurant
- Great Visibility, Access, and Parking