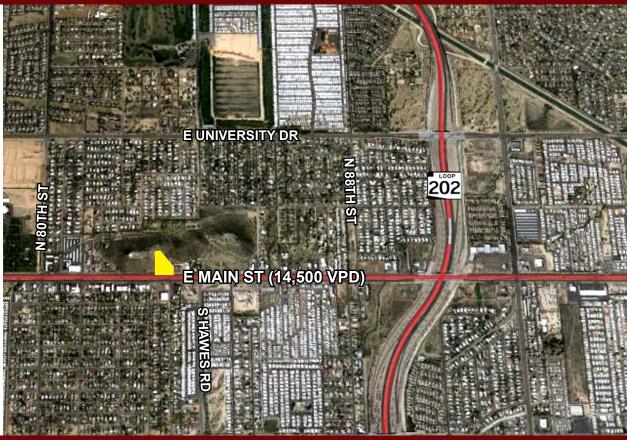

## RV, Boat, or Car Sales Lot for Lease

| Demographics      | 1 Mi     | 3 Mi     |
|-------------------|----------|----------|
| Population        | 12,729   | 93,491   |
| Households        | 5,519    | 39,467   |
| Median HH Income  | \$39,747 | \$43,178 |
| Daytime Employees | 1,139    | 27,037   |