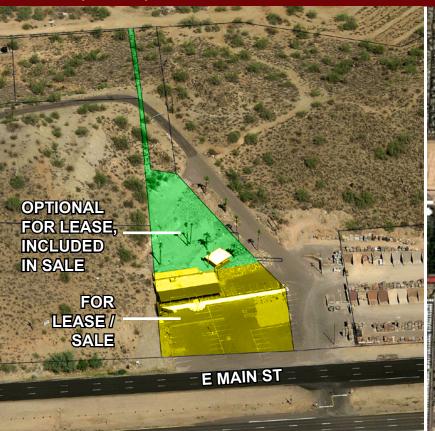

## RV, Boat, or Car Sales Lot for Lease / Sale

## **Property Details**

- $\pm 1,800$  SF Freestanding Building,  $\pm 29,000$  SF Property
- Includes: 1 Office, 1 Breakroom and 2 Restrooms
- Fully Furnished and Equipped
- 30 RV Spots, 40 Car Spaces
- County Island 2% Less Sales Tax
- C-3 Zoning
- Parcel #218-26-020 D
- Currently a Used RV/Car Lot
- Historic Stone House Bar/Restaurant
- Great Visibility, Access, and Parking