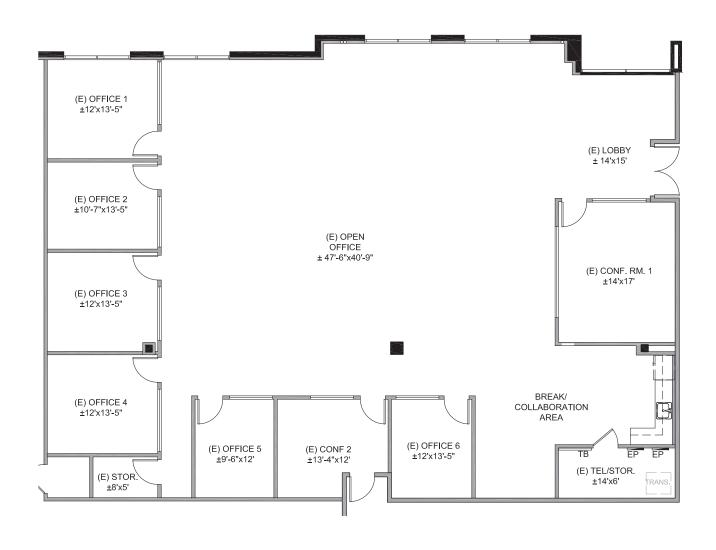

<sup>\*</sup>Suites 120 and 140 are contiguous to 14,117 RSF

9246 Lightwave Avenue Suite 120 - 9,363 RSF As-Built

9246 Lightwave Avenue Suite 140 - 4,754 RSF As-Built

9246 Lightwave Avenue Suite 120 and 140 - Contiguous to 14,117 RSF As-Built