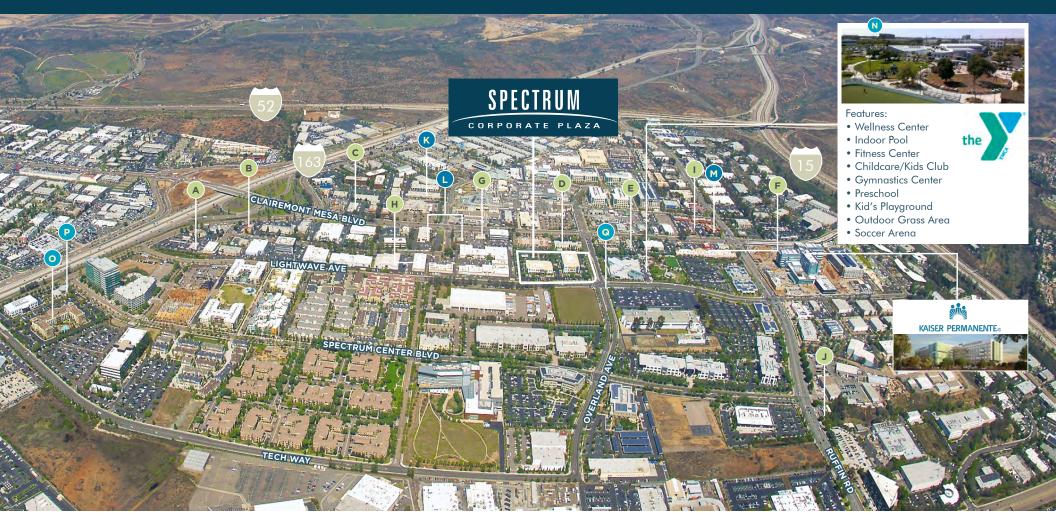

### OVER **20** RESTAURANTS WITHIN WALKING DISTANCE & THE **YMCA** ACROSS THE STREET

#### **RESTAURANTS**

- A Elbow Room Restaurant, Sonic Burgers, The Butcher Shop Steakhouse
- B Filippi's Pizza, Subway
- Greek Palace

- D Village Indian Cuisine, Rubio's Fresh Mexican Grill, Bangkok West Thai Café
- E Starbucks, Los Primos Mexican Food, Panda Express, Jack in the Box, Tigris Mediterranean Grille
- The Coffee Bean & Tea Leaf, Palomino's Mexican Seafood, Carl's Junior, Giovanni's Italian Restaurant, Domo Kitchen, Abbey's Real Bar-B-Q

### The Spice Cafe

- H Lil' Pepper Gourmet
- Boll Weevil Restaurant
- Studio Diner

#### **SERVICES**

- Courthouse
- Bank
- Marriott Hotel

#### **ACTIVE LIFESTYLE**

- N YMCA (Toby Wells)
- Art of Light Fitness & Training
- P Spectrum
  Perimeter Jogging
  Trail
- ACE Fitness