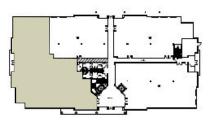

### **9246 LIGHTWAVE AVE**

| SUITE 120* | 9,363 RSF | AVAILABLE 1/1/2020    |
|------------|-----------|-----------------------|
| SUITE 140* | 4,754 RSF | AVAILABLE 1/1/2020    |
| SUITE 320  | 7,063 RSF | AVAILABLE IMMEDIATELY |

<sup>\*</sup>Suites 120 and 140 are contiguous to 14,117 RSF

9246 Lightwave Avenue Suite 120 - 9,363 RSF As-Built

9246 Lightwave Avenue Suite 140 - 4,754 RSF As-Built

9246 Lightwave Avenue Suite 120 and 140 - Contiguous to 14,117 RSF As-Built