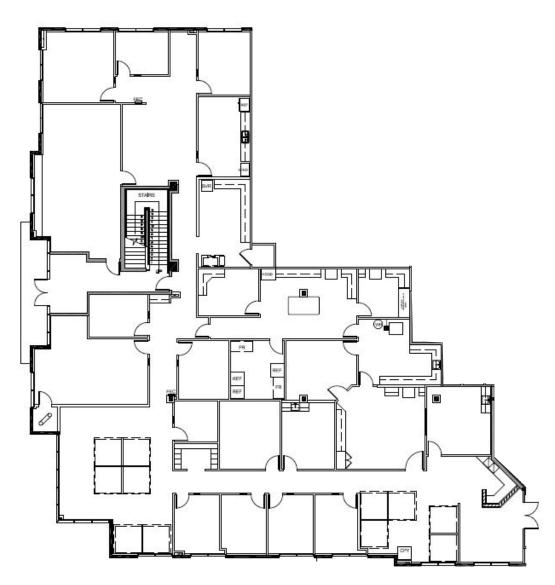

### **9246 LIGHTWAVE AVE**

| SUITE 120* | 9,363 RSF | AVAILABLE 1/1/2020    |
|------------|-----------|-----------------------|
| SUITE 140* | 4,754 RSF | AVAILABLE 1/1/2020    |
| SUITE 320  | 7,063 RSF | AVAILABLE IMMEDIATELY |

<sup>\*</sup>Suites 120 and 140 are contiguous to 14,117 RSF

9246 Lightwave Avenue Suite 120 - 9,363 RSF As-Built

9246 Lightwave Avenue Suite 140 - 4,754 RSF As-Built

9246 Lightwave Avenue Suite 120 and 140 - Contiguous to 14,117 RSF As-Built