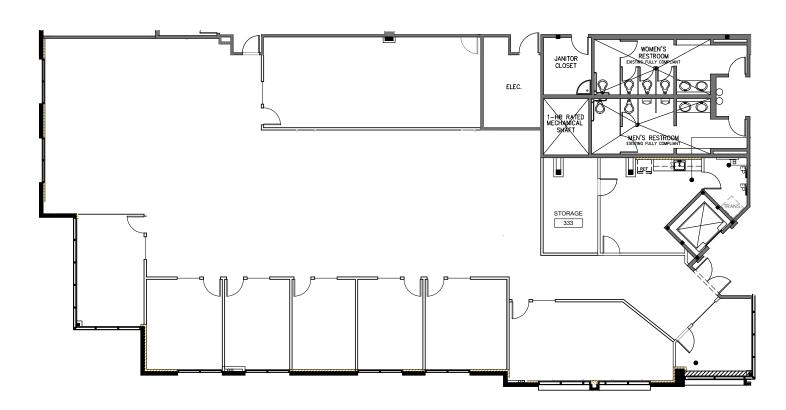

# INCREDIBLE **ingress** & **egress** from 6 Freeway access points within 2 miles













### **9242 LIGHTWAVE AVE**

100% LEASED



### **9246 LIGHTWAVE AVE**

| SUITE 120* | 9,363 RSF | AVAILABLE 1/1/2020    |
|------------|-----------|-----------------------|
| SUITE 140* | 4,754 RSF | AVAILABLE 1/1/2020    |
| SUITE 320  | 7,063 RSF | AVAILABLE IMMEDIATELY |

<sup>\*</sup>Suites 120 and 140 are contiguous to 14,117 RSF

9246 Lightwave Avenue Suite 120 - 9,363 RSF As-Built





9246 Lightwave Avenue Suite 140 - 4,754 RSF As-Built





9246 Lightwave Avenue Suite 120 and 140 - Contiguous to 14,117 RSF As-Built





9246 Lightwave Avenue Suite 320 - 7,063 RSF As-Built





### OVER **20** RESTAURANTS WITHIN WALKING DISTANCE & THE **YMCA** ACROSS THE STREET



#### **RESTAURANTS**

- A Elbow Room Restaurant, Sonic Burgers, The Butcher Shop Steakhouse
- B Filippi's Pizza, Subway
- Greek Palace

- D Village Indian Cuisine, Rubio's Fresh Mexican Grill, Bangkok West Thai Café
- E Starbucks, Los Primos Mexican Food, Panda Express, Jack in the Box, Tigris Mediterranean Grille
- The Coffee Bean & Tea Leaf, Palomino's Mexican Seafood, Carl's Junior, Giovanni's Italian Restaurant, Domo Kitchen, Abbey's Real Bar-B-Q

### The Spice Cafe

- H Lil' Pepper Gourmet
- Boll Weevil Restaurant
- Studio Diner

#### **SERVICES**

- Courthouse
- Bank
- Marriott Hotel

#### **ACTIVE LIFESTYLE**

- N YMCA (Toby Wells)
- Art of Light Fitness & Training
- P Spectrum
  Perimeter Jo