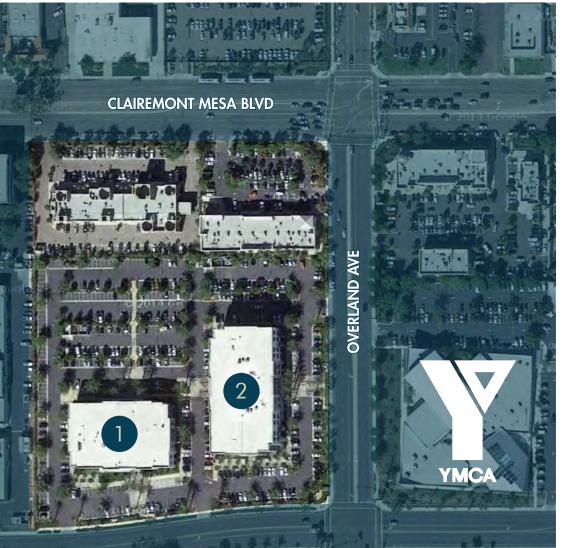

### **9242 LIGHTWAVE AVE**

100% LEASED

### **9246 LIGHTWAVE AVE**

| SUITE 120* | 9,363 RSF | AVAILABLE 1/1/2020    |
|------------|-----------|-----------------------|
| SUITE 140* | 4,754 RSF | AVAILABLE 1/1/2020    |
| SUITE 320  | 7,063 RSF | AVAILABLE IMMEDIATELY |

### OVER **20** RESTAURANTS WITHIN WALKING DISTANCE & THE **YMCA** ACROSS THE STREET