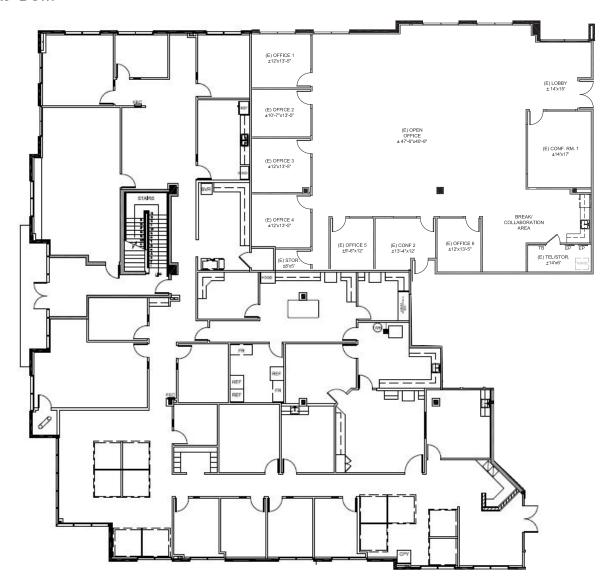

# INCREDIBLE **ingress** & **egress** from 6 Freeway access points within 2 miles













### **9242 LIGHTWAVE AVE**

100% LEASED



### **9246 LIGHTWAVE AVE**

| SUITE 120* | 9,363 RSF | AVAILABLE 1/1/2020    |
|------------|-----------|-----------------------|
| SUITE 140* | 4,754 RSF | AVAILABLE 1/1/2020    |
| SUITE 320  | 7,063 RSF | AVAILABLE IMMEDIATELY |

<sup>\*</sup>Suites 120 and 140 are contiguous to 14,117 RSF

9246 Lightwave Avenue Suite 120 - 9,363 RSF As-Built





9246 Lightwave Avenue Suite 140 - 4,754 RSF As-Built





9246 Lightwave Avenue Suite 120 and 140 - Contiguous to 14,117 RSF As-Built





9246 Lightwave Avenue Suite 320 - 7,063 RSF As-Built





### OVER **20** RESTAURANTS WITHIN WALKING DISTANCE & THE **YMCA** ACROSS THE STREET



#### **RESTAURANTS**

- A Elbow Room Restaurant, Sonic Burgers, The Butcher Shop Steakhouse
- B Filippi's Pizza, Subway
- Greek Palace

- D Village Indian Cuisine, Rubio's Fresh Mexican Grill, Bangkok West Thai Café
- E Starbucks, Los Primos Mexican Food, Panda Express, Jack in the Box, Tigris Mediterranean Grille
- The Coffee Bean & Tea Leaf, Palomino's Mexican Seafood, Carl's Junior, Giovanni's Italian Restaurant, Domo Kitchen, Abbey's Real Bar-B-Q

### The Spice Cafe

- H Lil' Pepper Gourmet
- Boll Weevil Restaurant
- Studio Diner

#### **SERVICES**

- Courthouse
- Bank
- Marriott Hotel

#### **ACTIVE LIFESTYLE**

- N YMCA (Toby Wells)
- A