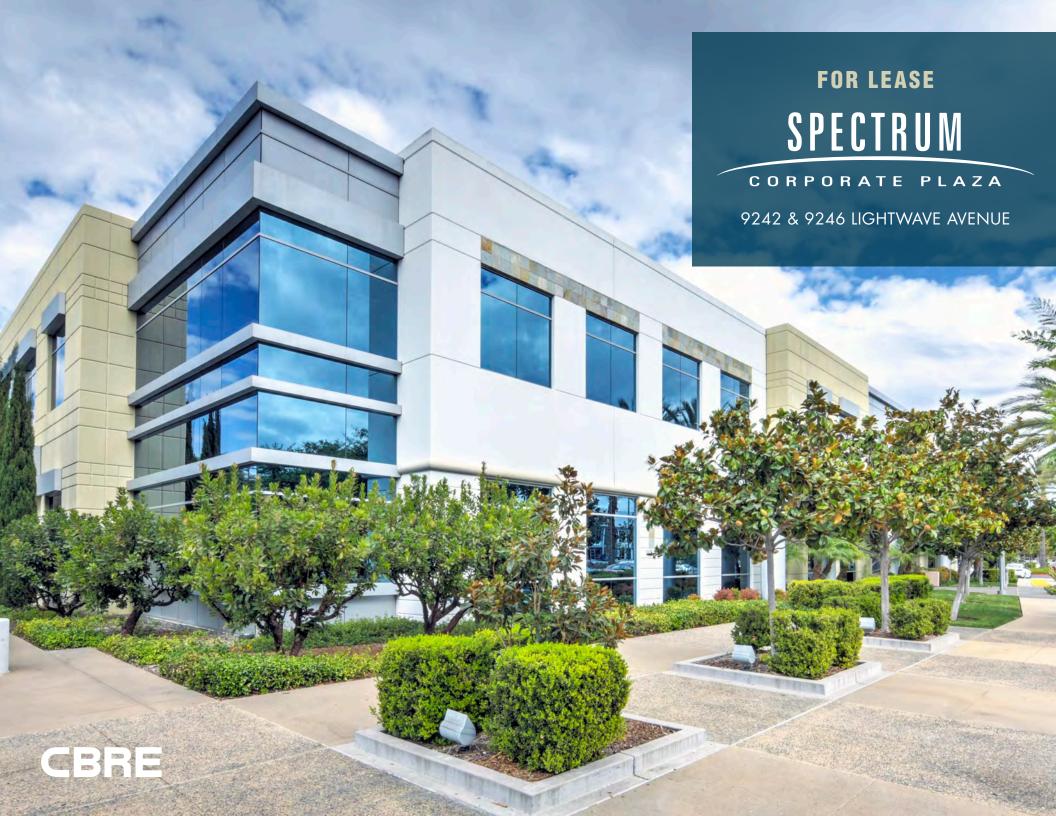

### **9242 LIGHTWAVE AVE**

100% LEASED

### **9246 LIGHTWAVE AVE**

| SUITE 120* | 9,363 RSF | AVAILABLE 1/1/2020    |
|------------|-----------|-----------------------|
| SUITE 140* | 4,754 RSF | AVAILABLE 1/1/2020    |
| SUITE 320  | 7,063 RSF | AVAILABLE IMMEDIATELY |

<sup>\*</sup>Suites 120 and 140 are contiguous to 14,117 RSF

9246 Lightwave Avenue Suite 120 - 9,363 RSF As-Built

9246 Lightwave Avenue Suite 140 - 4,754 RSF As-Built

9246 Lightwave Avenue Suite 120 and 140 - Contiguous to 14,117 RSF As-Built

9246 Lightwave Avenue Suite 320 - 7,063 RSF As-Built