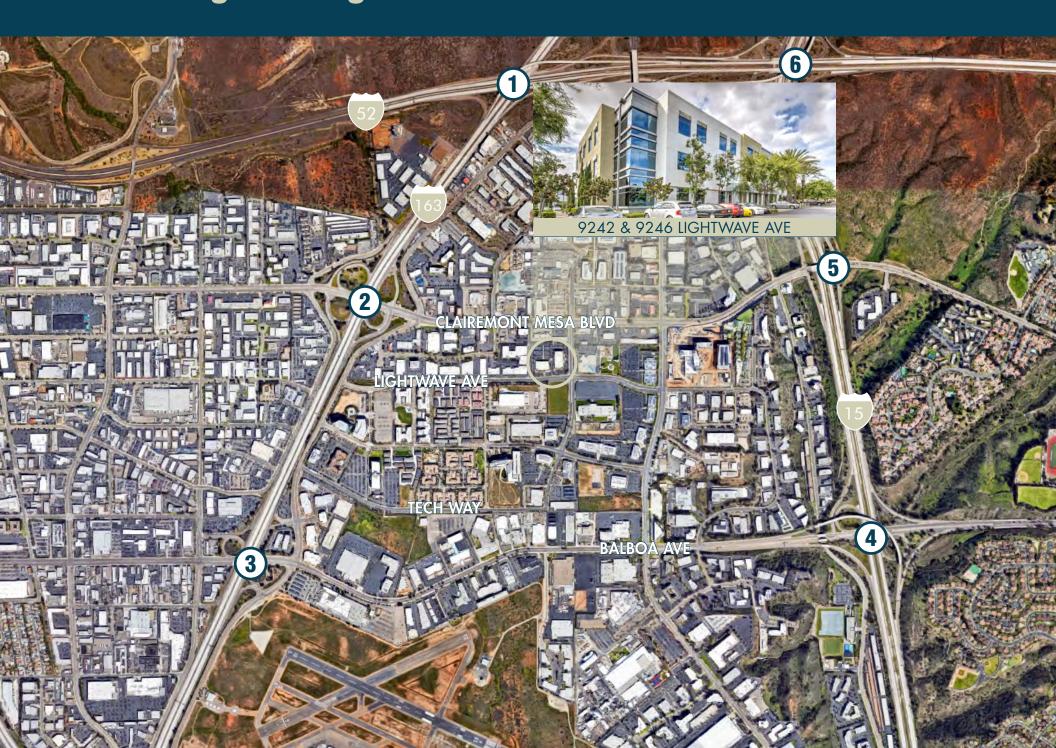

# INCREDIBLE **ingress** & **egress** from 6 Freeway access points within 2 miles