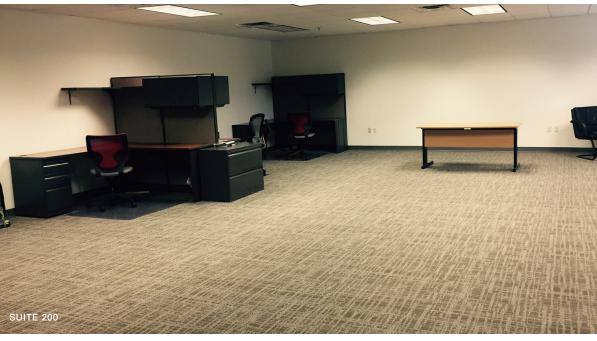

#### SUITE 200/205

| 3,347 SF available                                                                               |
|--------------------------------------------------------------------------------------------------|
| 100% office                                                                                      |
| \$18.00 full service                                                                             |
| Private entrance, reception, 4-5 private offices with open area for workstations, and break area |
| 1st and 2nd floor restrooms                                                                      |
| Window lighting on the second floor                                                              |
| 4:1000 parking available                                                                         |