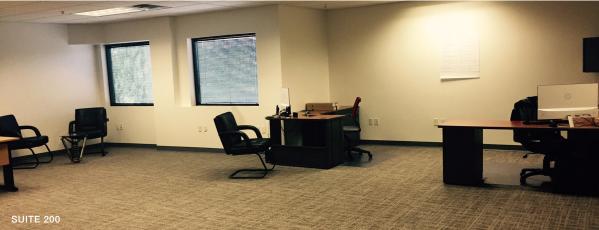

#### SUITE 200/205

| 3,347 SF available                                                                               |
|--------------------------------------------------------------------------------------------------|
| 100% office                                                                                      |
| \$18.00 full service                                                                             |
| Private entrance, reception, 4-5 private offices with open area for workstations, and break area |
| 1st and 2nd floor restrooms                                                                      |
| Window lighting on the second floor                                                              |
| 4:1000 parking available                                                                         |