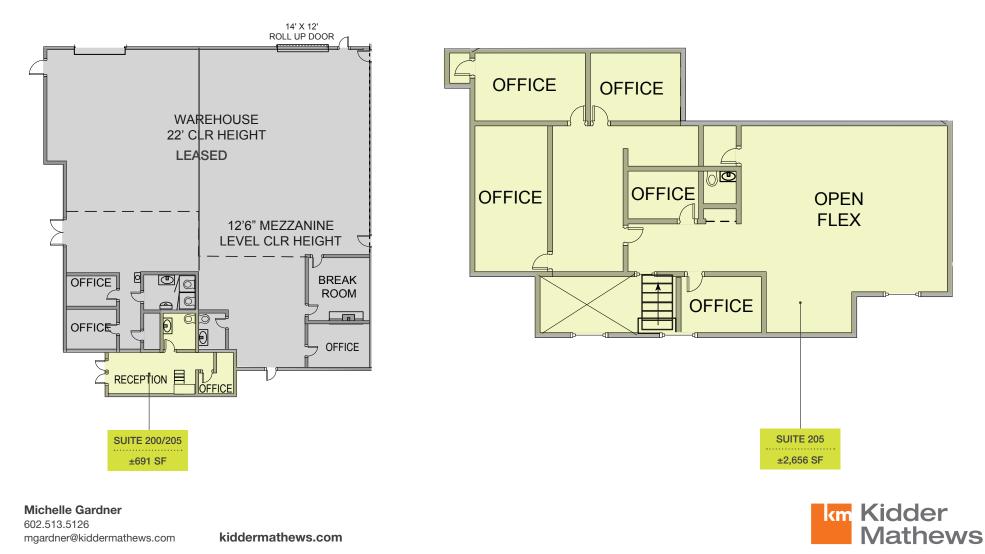

#### Floor Plans

**FIRST FLOOR - LEASED** 

**SECOND FLOOR** 

This information supplied herein is from sources we deem reliable. It is provided without any representation, warranty or guarantee, expressed or implied as to its accuracy. Prospective Buyer or Tenant should conduct an independent investigation and verification of all matters deemed to be material, including, but not limited to, statements of income and expenses. Consult your attorney, accountant, or other professional advisor.

#### SUITE 200/205

| 3,347 SF available                                                                               |
|--------------------------------------------------------------------------------------------------|
| 100% office                                                                                      |
| \$18.00 full service                                                                             |
| Private entrance, reception, 4-5 private offices with open area for workstations, and break area |
| 1st and 2nd floor restrooms                                                                      |
| Window lighting on the second floor                                                              |
| 4:1000 parking available                                                                         |