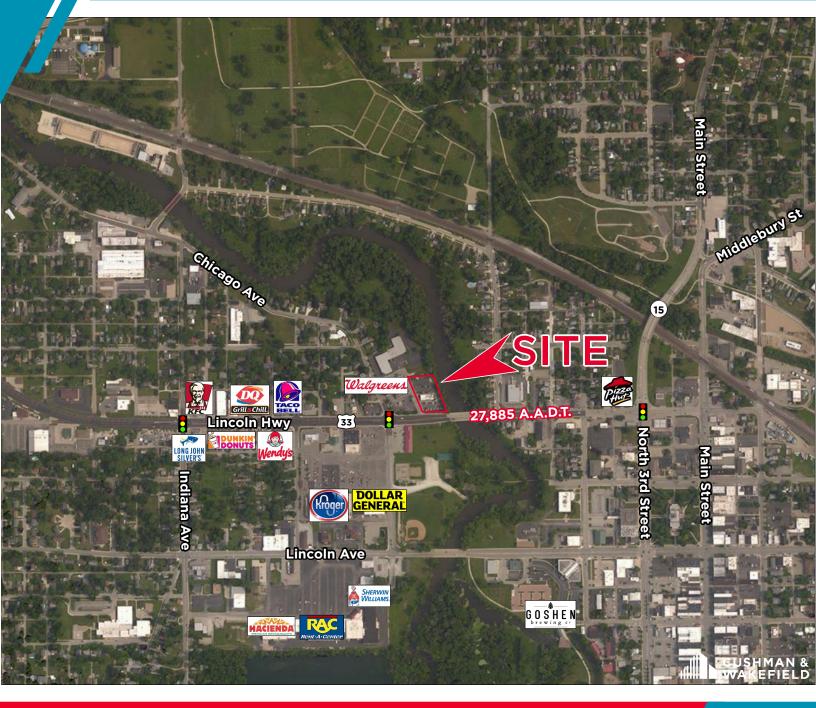

### SURROUNDED BY

Kroger, Dollar General, Rent-A-Center, Sherwin Williams & Walgreens

## COMMENTS

- Excellent visibility from US Hwy. 33 (Pike Street)
- Centrally located on the major east-west corridor going through Goshen
- Excellent traffic counts
- Goshen is located in Elkhart County, home of the recreational vehicle industry, which makes up 23% of the area's employment
- Regularly ranked as one of the top 10 most affordable housing markets in the US
- Goshen is a regional trade area serving Bristol, Middlebury and Wakarusa